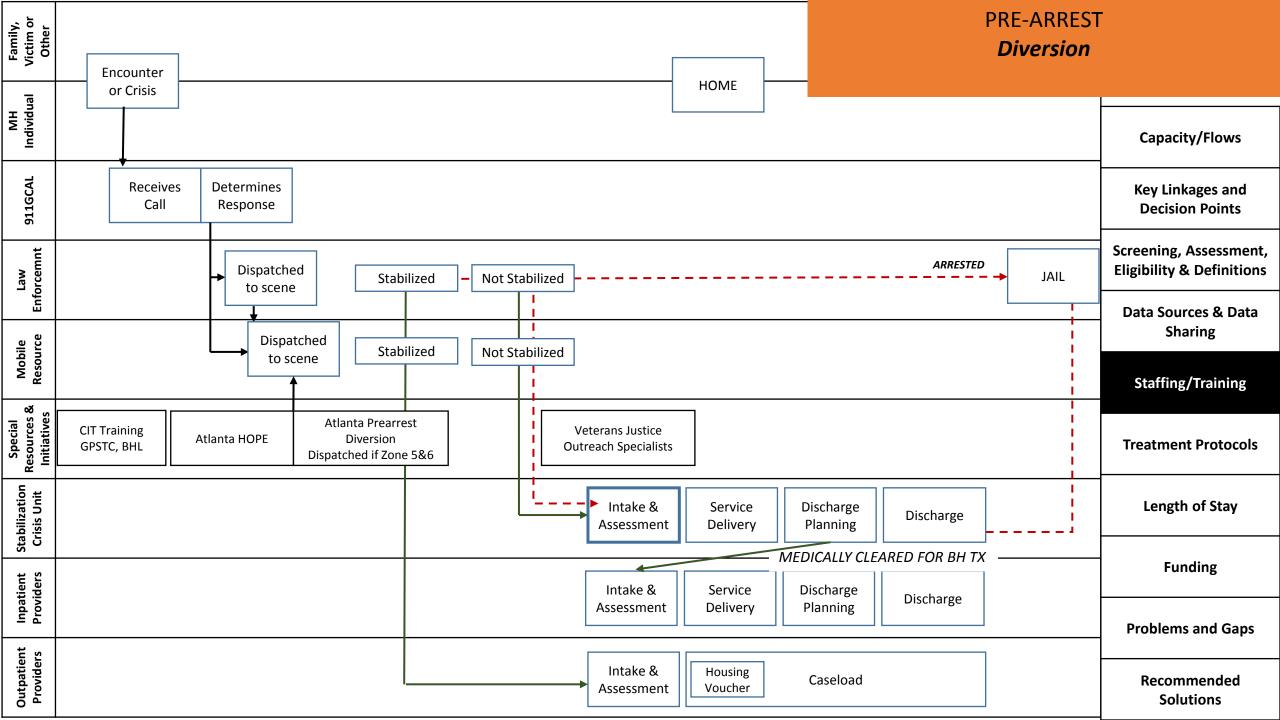

MH

911/6

Mobile

Special Recources &

Stabilization

: Inpatie

Pro

| Position                                                          | FTE  | Minimum Dedicated<br>Hours per week | **Required Agency<br>Employees | Consumer Capacity                               |
|-------------------------------------------------------------------|------|-------------------------------------|--------------------------------|-------------------------------------------------|
| Team Leader                                                       | 1.0  | 32                                  | X                              |                                                 |
| Psychiatrist                                                      | .75  | 24                                  |                                | 51-75 = .75 MD<br>>76 = 1 MD                    |
| RN                                                                | 1.75 | 56                                  | X                              | 51-75 consumers = 1.75 RN<br>>76 = 2 RNs        |
| SA Practitioner                                                   | .5   |                                     | X                              | > 50 consumers with a co-<br>occurring Dx= 1 SA |
| Licensed or Associate-<br>Licensed Clinician<br>under supervision | 1.0  | 32                                  | X                              | 75                                              |
| CPS                                                               | 1.0  | 32                                  | Χ                              | 1 > 50 consumers                                |
| Vocational Specialist                                             | 1.0  | 32                                  | X                              | 75                                              |
| Para Professional                                                 | 1.0  | 32                                  | X                              | 75                                              |
| Other                                                             | 1.5  |                                     |                                | 75                                              |
| Total                                                             | 10   |                                     |                                |                                                 |