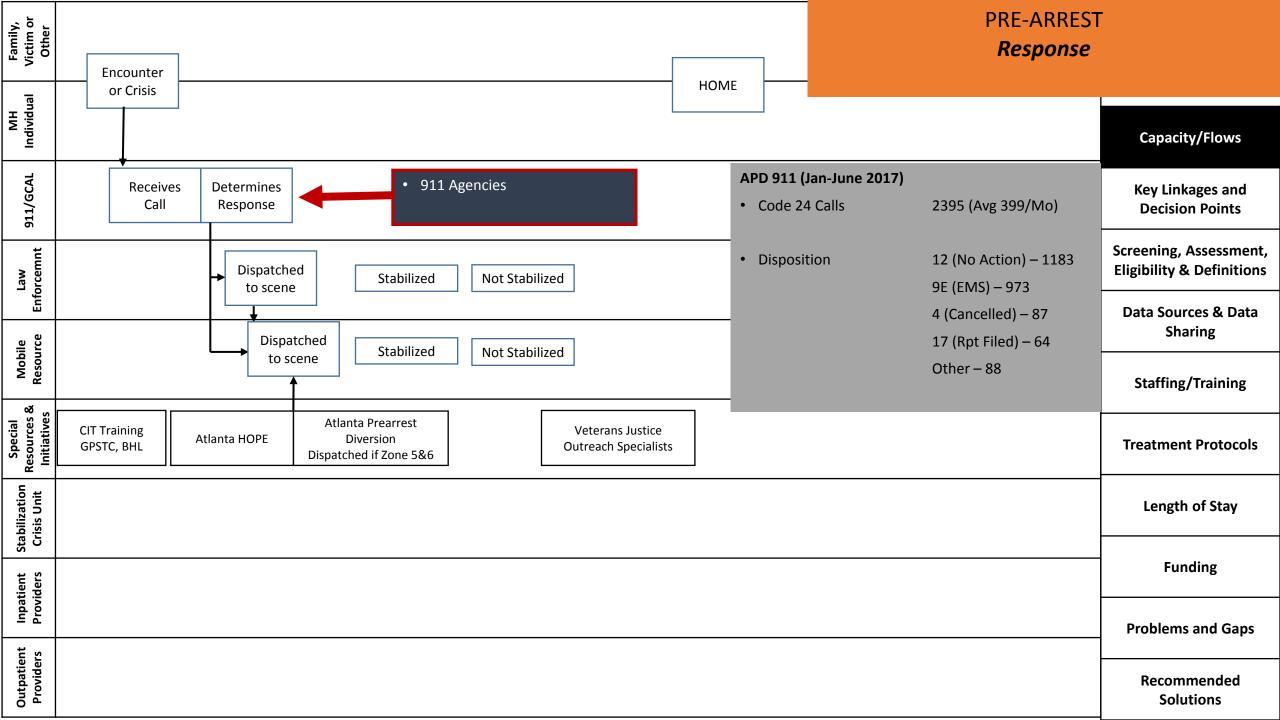

MH

911/6

Mobile

Special Recources &

Stabilization

: Inpatie

Pro

| Position                                                          | FTE  | Minimum Dedicated<br>Hours per week | **Required Agency<br>Employees | Consumer Capacity                               |
|-------------------------------------------------------------------|------|-------------------------------------|--------------------------------|-------------------------------------------------|
| Team Leader                                                       | 1.0  | 32                                  | X                              |                                                 |
| Psychiatrist                                                      | .75  | 24                                  |                                | 51-75 = .75 MD<br>>76 = 1 MD                    |
| RN                                                                | 1.75 | 56                                  | X                              | 51-75 consumers = 1.75 RN<br>>76 = 2 RNs        |
| SA Practitioner                                                   | .5   |                                     | X                              | > 50 consumers with a co-<br>occurring Dx= 1 SA |
| Licensed or Associate-<br>Licensed Clinician<br>under supervision | 1.0  | 32                                  | X                              | 75                                              |
| CPS                                                               | 1.0  | 32                                  | Χ                              | 1 > 50 consumers                                |
| Vocational Specialist                                             | 1.0  | 32                                  | X                              | 75                                              |
| Para Professional                                                 | 1.0  | 32                                  | X                              | 75                                              |
| Other                                                             | 1.5  |                                     |                                | 75                                              |
| Total                                                             | 10   |                                     |                                |                                                 |