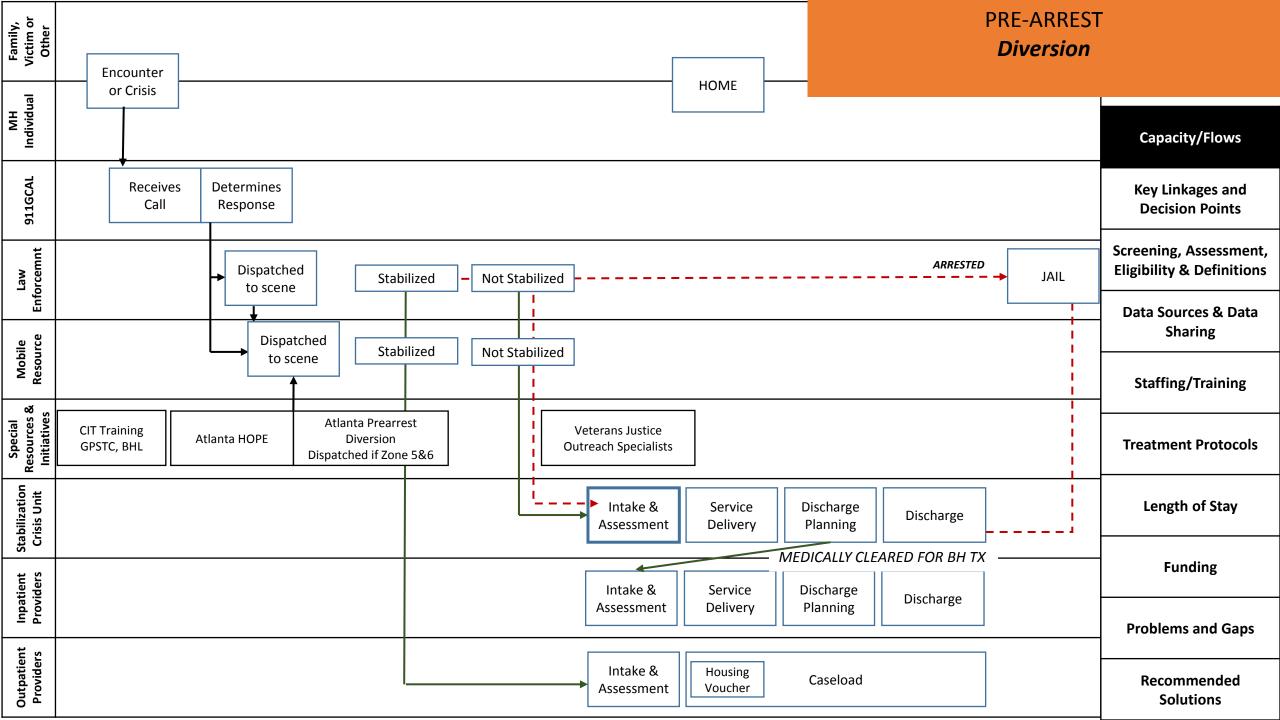

|
| Para Professional                                                 | 1.0  | 32                                  | X                              | 75                                              |
| Other                                                             | 1.5  |                                     |                                | 75                                              |
| Total                                                             | 10   |                                     |                                |                                                 |

## \* ACT teams are expected to maintain an average daily census of 75

<sup>\*</sup>At least 2/3 staff must be Agency Employees (not contracted/1099).