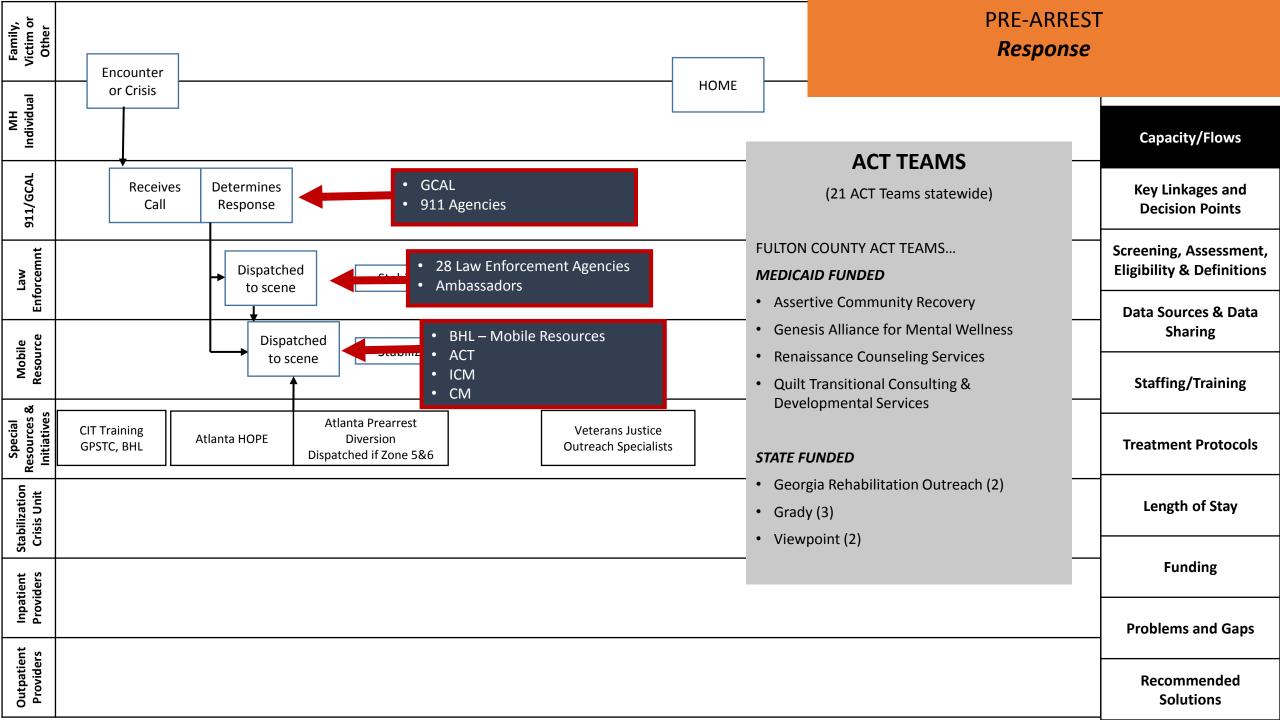

MH

911/6

Mobile

Special Recources &

Stabilization

: Inpatie

Pro

| Position                                                          | FTE  | Minimum Dedicated<br>Hours per week | **Required Agency<br>Employees | Consumer Capacity                               |
|-------------------------------------------------------------------|------|-------------------------------------|--------------------------------|-------------------------------------------------|
| Team Leader                                                       | 1.0  | 32                                  | X                              |                                                 |
| Psychiatrist                                                      | .75  | 24                                  |