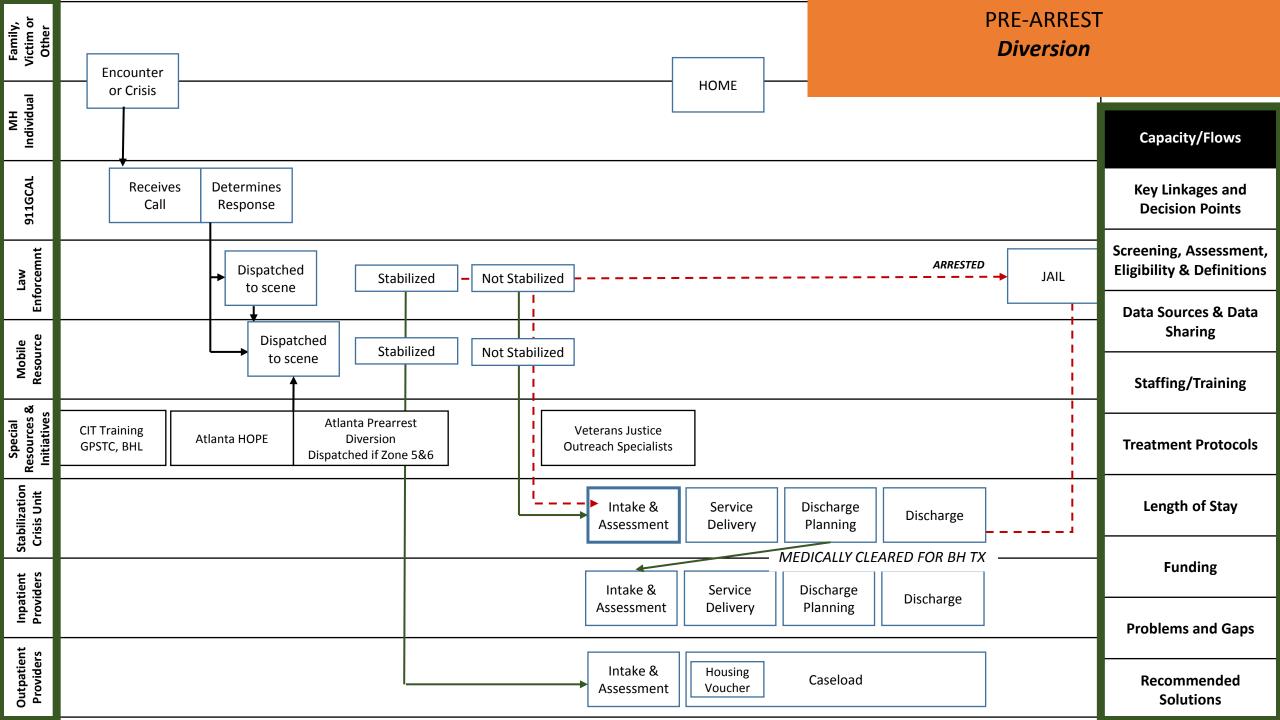

MH

911/6

Mobile

Special Recources &

Stabilization

: Inpatie

Pro

| Position                                                          | FTE  | Minimum Dedicated<br>Hours per week | **Required Agency<br>Employees | Consumer Capacity                               |
|-------------------------------------------------------------------|------|-------------------------------------|--------------------------------|-------------------------------------------------|
| Team Leader                                                       | 1.0  | 32                                  | X                              |                                                 |
| Psychiatrist                                                      | .75  | 24                                  |                                | 51-75 = .75 MD<br>>76 = 1 MD                    |
| RN                                                                | 1.75 | 56                                  | X                              | 51-75 consumers = 1.75 RN<br>>76 = 2 RNs        |
| SA Practitioner                                                   | .5   |                                     | X                              | > 50 consumers with a co-<br>occurring Dx= 1 SA |
| Licensed or Associate-<br>Licensed Clinician<br>under supervision | 1.0  | 32                                  | X                              | 75                                              |
| CPS                                                               | 1.0  | 32                                  | Χ                              | 1 > 50 consumers                                |
| Vocational Specialist                                             | 1.0  | 32                                  | X                              | 75                                              |
| Para Professional                                                 | 1.0  | 32                                  | X                              | 75                                              |
| Other                                                             | 1.5  |                                     |                                | 75                                              |
| Total                                                             | 10   |                                     |                                |                                                 |