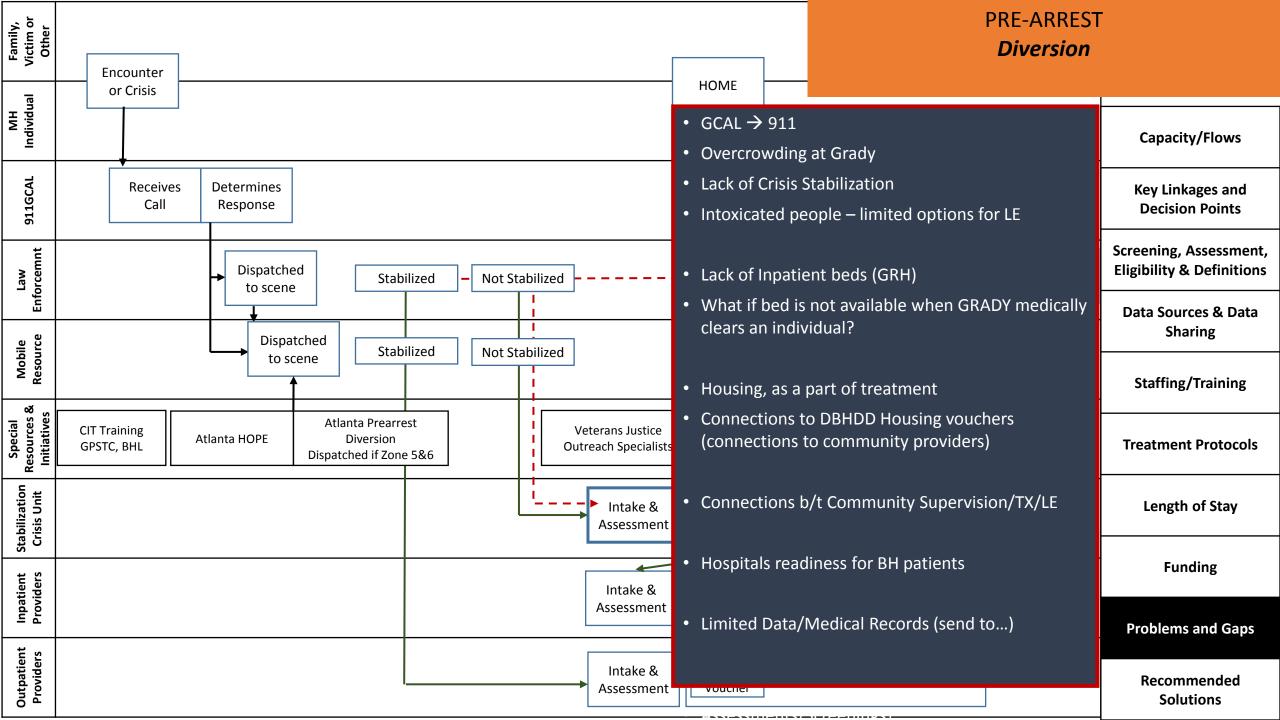

MH

911/6

Mobile

Special Recources &

Stabilization

: Inpatie

Pro

| Position                                                          | FTE  | Minimum Dedicated<br>Hours per week | **Required Agency<br>Employees | Consumer Capacity                               |
|-------------------------------------------------------------------|------|-------------------------------------|--------------------------------|-------------------------------------------------|
| Team Leader                                                       | 1.0  | 32                                  | X                              |                                                 |
| Psychiatrist                                                      | .75  | 24                                  |                                | 51-75 = .75 MD<br>>76 = 1 MD                    |
| RN                                                                | 1.75 | 56                                  | X                              | 51-75 consumers = 1.75 RN<br>>76 = 2 RNs        |
| SA Practitioner                                                   | .5   |                                     | X                              | > 50 consumers with a co-<br>occurring Dx= 1 SA |
| Licensed or Associate-<br>Licensed Clinician<br>under supervision | 1.0  | 32                                  | X                              | 75                                              |
| CPS                                                               | 1.0  | 32                                  | Χ                              | 1 > 50 consumers                                |
| Vocational Specialist                                             | 1.0  | 32                                  | X                              | 75                                              |
| Para Professional                                                 | 1.0  | 32                                  | X                              | 75                                              |
| Other                                                             | 1.5  |                                     |                                | 75                                              |
| Total                                                             | 10   |                                     |                                |                                                 |