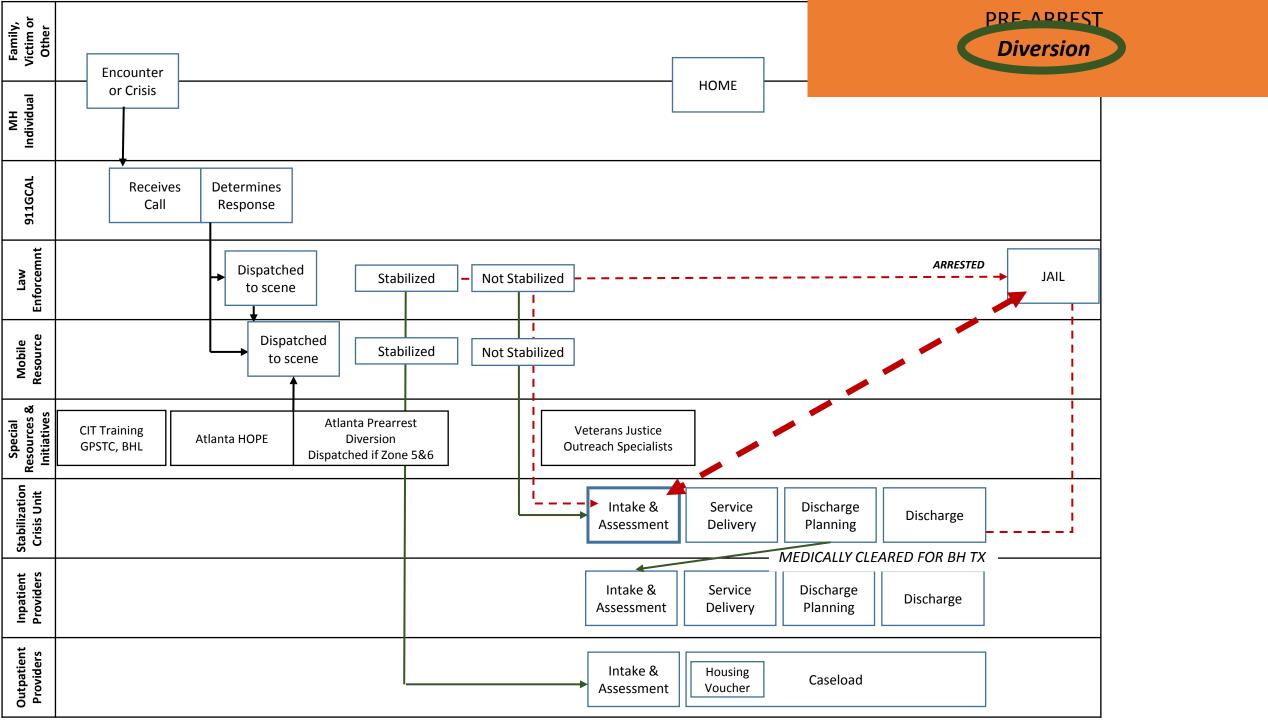

|
| Para Professional                                                 | 1.0  | 32                                  | X                              | 75                                              |
| Other                                                             | 1.5  |                                     |                                | 75                                              |
| Total                                                             | 10   |                                     |                                |                                                 |

## \* ACT teams are expected to maintain an average daily census of 75

<sup>\*</sup>At least 2/3 staff must be Agency Employees (not contracted/1099).