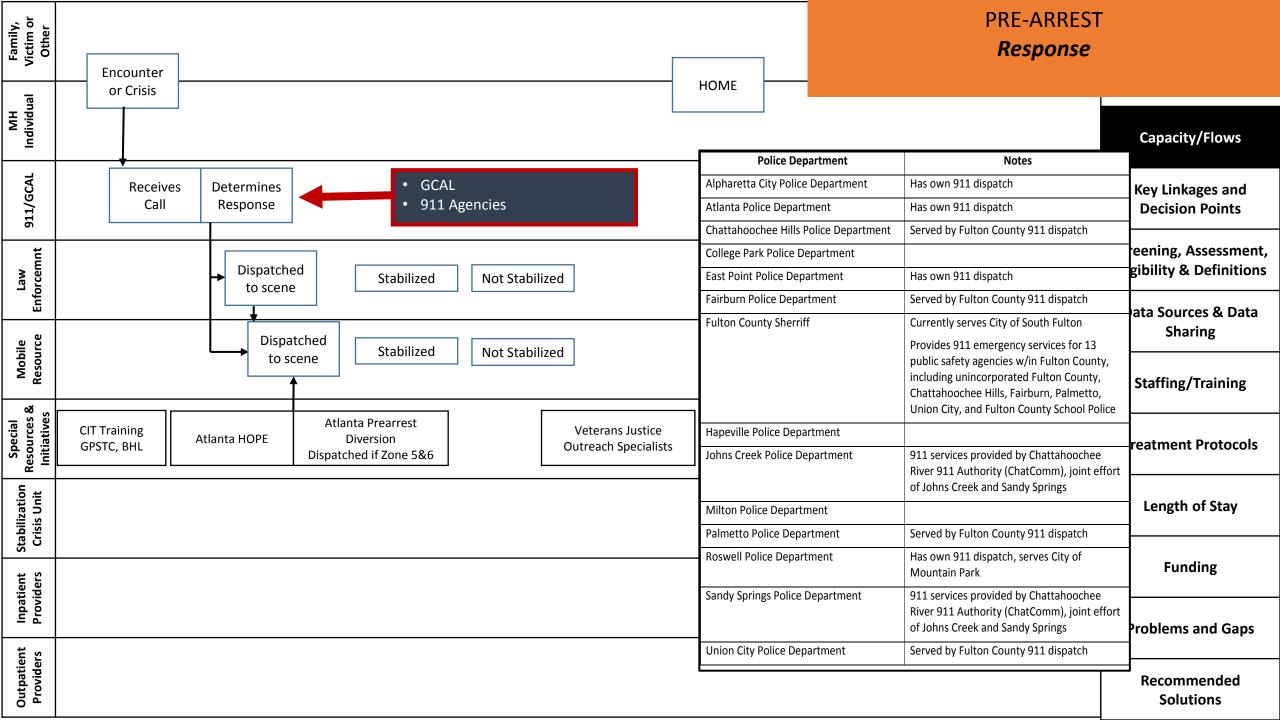

MH

911/6

Mobile

Special Recources &

Stabilization

: Inpatie

Pro

| Position                                                          | FTE  | Minimum Dedicated<br>Hours per week | **Required Agency<br>Employees | Consumer Capacity                               |
|-------------------------------------------------------------------|------|-------------------------------------|--------------------------------|-------------------------------------------------|
| Team Leader                                                       | 1.0  | 32                                  | X                              |                                                 |
| Psychiatrist                                                      | .75  | 24                                  |