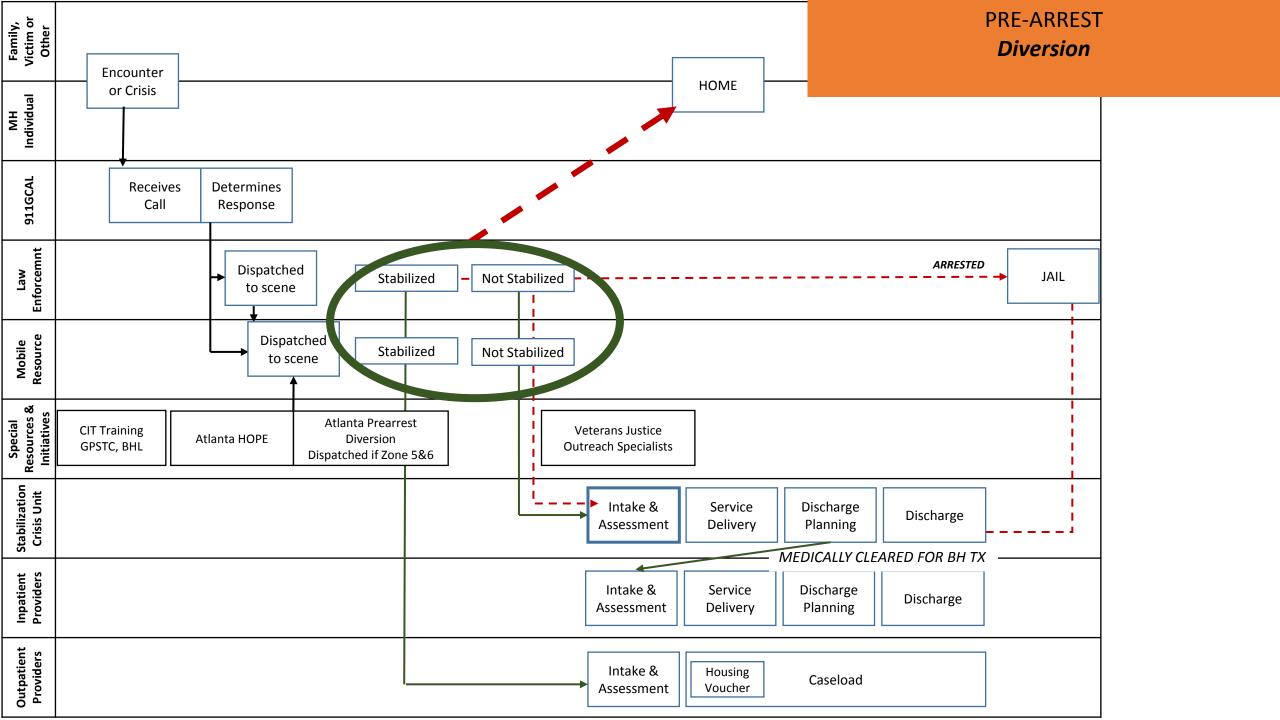

MH

911/6

Mobile

Special Recources &

Stabilization

: Inpatie

Pro

| Position                                                          | FTE  | Minimum Dedicated<br>Hours per week | **Required Agency<br>Employees | Consumer Capacity                               |
|-------------------------------------------------------------------|------|-------------------------------------|--------------------------------|-------------------------------------------------|
| Team Leader                                                       | 1.0  | 32                                  | X                              |                                                 |
| Psychiatrist                                                      | .75  | 24                                  |                                | 51-75 = .75 MD<br>>76 = 1 MD                    |
| RN                                                                | 1.75 | 56                                  | X                              | 51-75 consumers = 1.75 RN<br>>76 = 2 RNs        |
| SA Practitioner                                                   | .5   |                                     | X                              | > 50 consumers with a co-<br>occurring Dx= 1 SA |
| Licensed or Associate-<br>Licensed Clinician<br>under supervision | 1.0  | 32                                  | X                              | 75                                              |
| CPS                                                               | 1.0  | 32                                  | Χ                              | 1 > 50 consumers                                |
| Vocational Specialist                                             | 1.0  | 32                                  | X                              | 75                                              |
| Para Professional                                                 | 1.0  | 32                                  | X                              | 75                                              |
| Other                                                             | 1.5  |                                     |                                | 75                                              |
| Total                                                             | 10   |                                     |                                |                                                 |