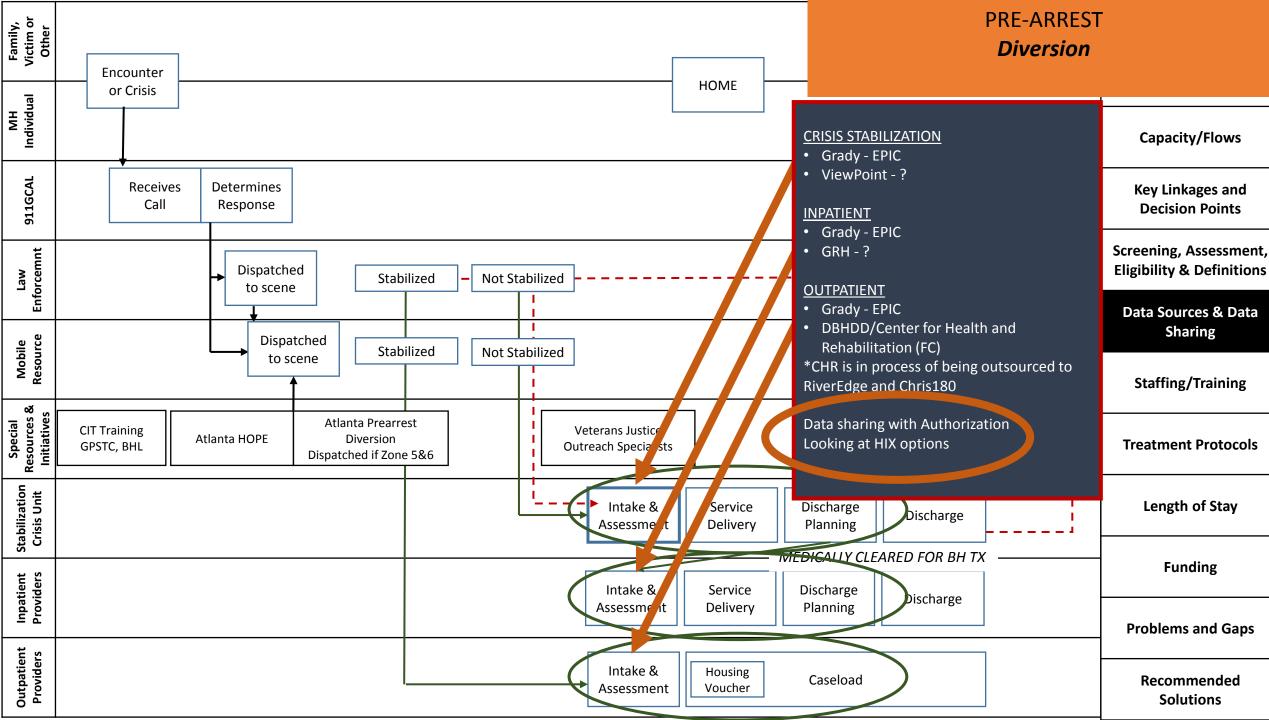

MH

911/6

Mobile

Special Recources &

Stabilization

: Inpatie

Pro

| Position                                                          | FTE  | Minimum Dedicated<br>Hours per week | **Required Agency<br>Employees | Consumer Capacity                               |
|-------------------------------------------------------------------|------|-------------------------------------|--------------------------------|-------------------------------------------------|
| Team Leader                                                       | 1.0  | 32                                  | X                              |                                                 |
| Psychiatrist                                                      | .75  | 24                                  |                                | 51-75 = .75 MD<br>>76 = 1 MD                    |
| RN                                                                | 1.75 | 56                                  | X                              | 51-75 consumers = 1.75 RN<br>>76 = 2 RNs        |
| SA Practitioner                                                   | .5   |                                     | X                              | > 50 consumers with a co-<br>occurring Dx= 1 SA |
| Licensed or Associate-<br>Licensed Clinician<br>under supervision | 1.0  | 32                                  | X                              | 75                                              |
| CPS                                                               | 1.0  | 32                                  | Χ                              | 1 > 50 consumers                                |
| Vocational Specialist                                             | 1.0  | 32                                  | X                              | 75                                              |
| Para Professional                                                 | 1.0  | 32                                  | X                              | 75                                              |
| Other                                                             | 1.5  |                                     |                                | 75                                              |
| Total                                                             | 10   |                                     |                                |                                                 |