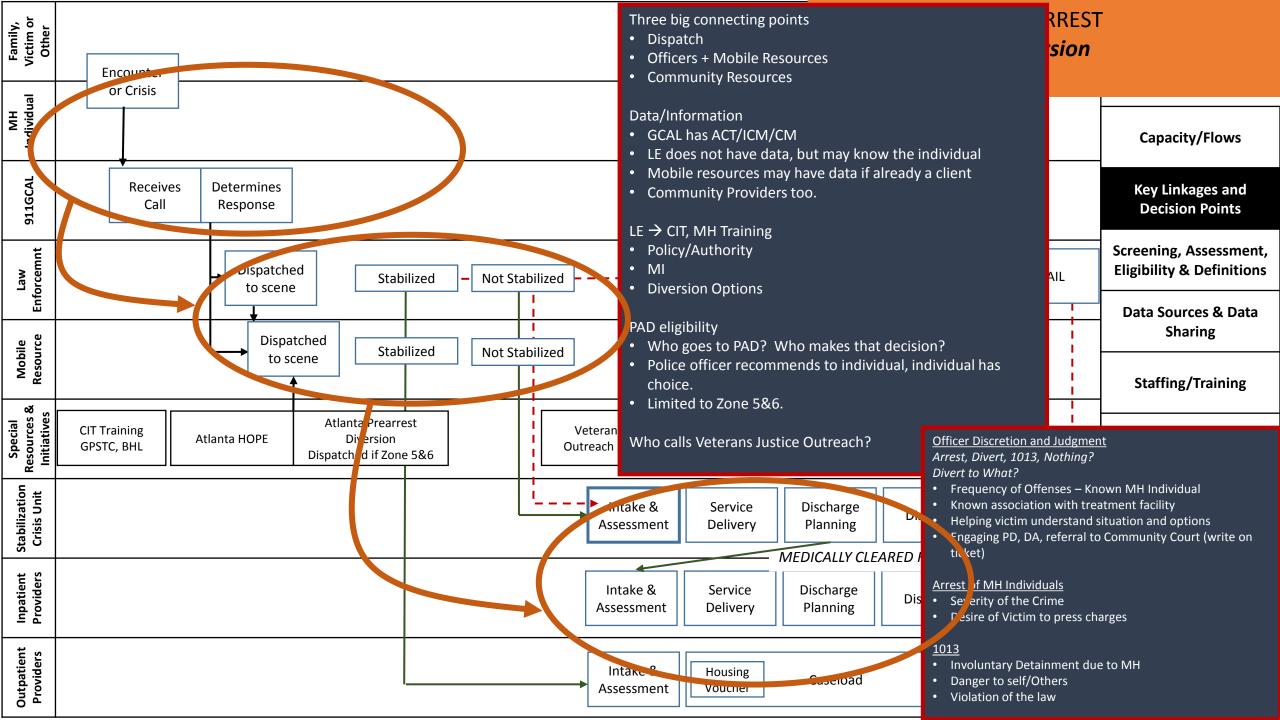

|
| Para Professional                                                 | 1.0  | 32                                  | X                              | 75                                              |
| Other                                                             | 1.5  |                                     |                                | 75                                              |
| Total                                                             | 10   |                                     |                                |                                                 |

## \* ACT teams are expected to maintain an average daily census of 75

<sup>\*</sup>At least 2/3 staff must be Agency Employees (not contracted/1099).