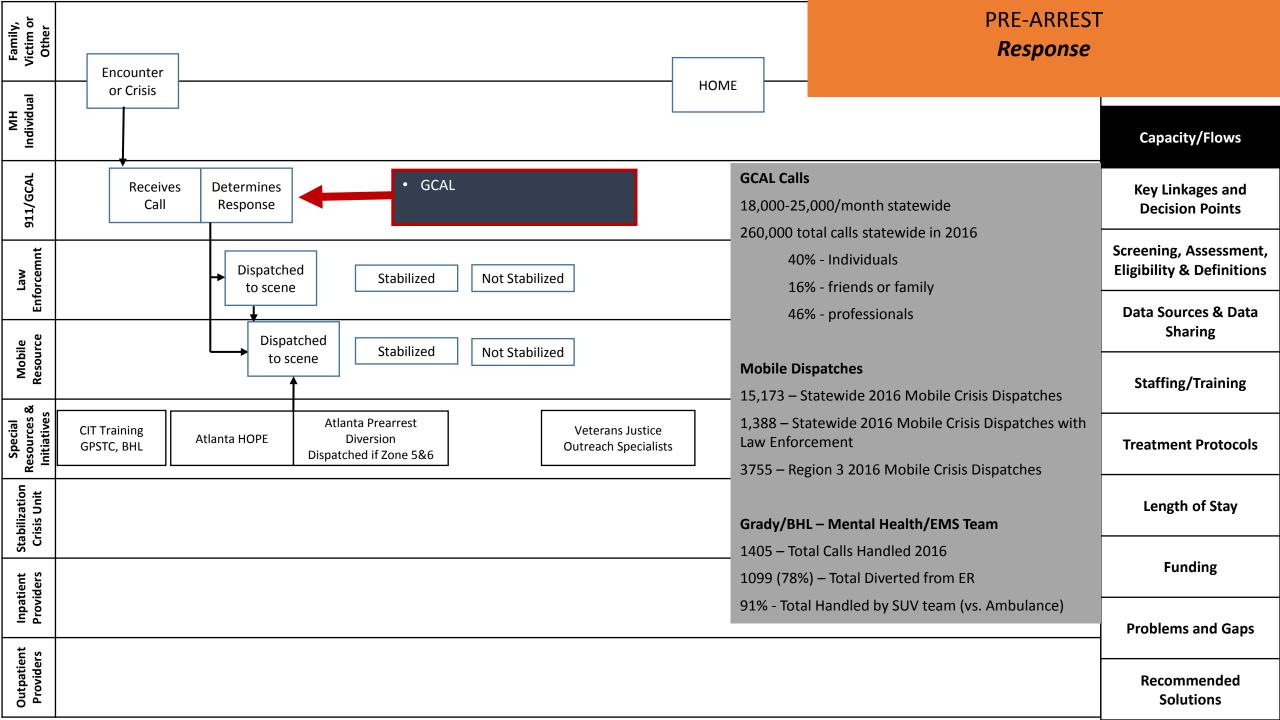

MH

911/6

Mobile

Special Recources &

Stabilization

: Inpatie

Pro

| Position                                                          | FTE  | Minimum Dedicated<br>Hours per week | **Required Agency<br>Employees | Consumer Capacity                               |
|-------------------------------------------------------------------|------|-------------------------------------|--------------------------------|-------------------------------------------------|
| Team Leader                                                       | 1.0  | 32                                  | X                              |                                                 |
| Psychiatrist                                                      | .75  | 24