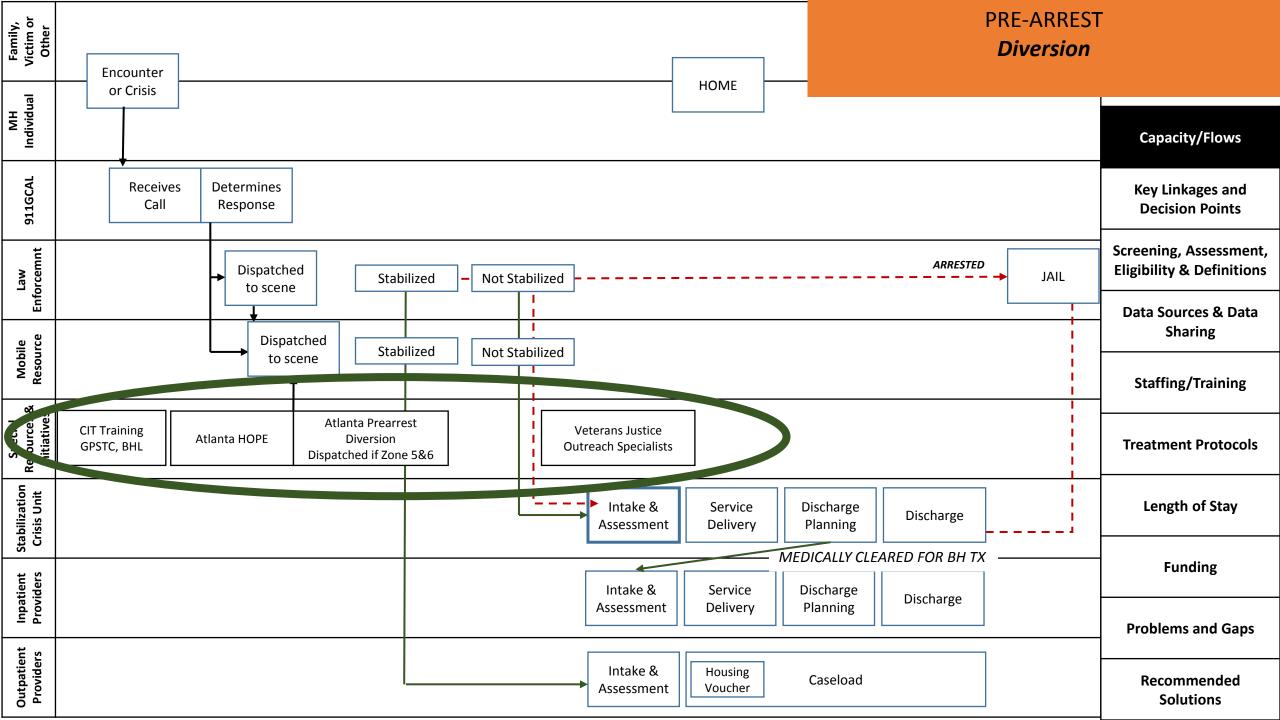

MH

911/6

Mobile

Special Recources &

Stabilization

: Inpatie

Pro

| Position                                                          | FTE  | Minimum Dedicated<br>Hours per week | **Required Agency<br>Employees | Consumer Capacity                               |
|-------------------------------------------------------------------|------|-------------------------------------|--------------------------------|-------------------------------------------------|
| Team Leader                                                       | 1.0  | 32                                  | X                              |                                                 |
| Psychiatrist                                                      | .75  | 24                                  |                                | 51-75 = .75 MD<br>>76 = 1 MD                    |
| RN                                                                | 1.75 | 56                                  | X                              | 51-75 consumers = 1.75 RN<br>>76 = 2 RNs        |
| SA Practitioner                                                   | .5   |                                     | X                              | > 50 consumers with a co-<br>occurring Dx= 1 SA |
| Licensed or Associate-<br>Licensed Clinician<br>under supervision | 1.0  | 32                                  | X                              | 75                                              |
| CPS                                                               | 1.0  | 32                                  | Χ                              | 1 > 50 consumers                                |
| Vocational Specialist                                             | 1.0  | 32                                  | X                              | 75                                              |
| Para Professional                                                 | 1.0  | 32                                  | X                              | 75                                              |
| Other                                                             | 1.5  |                                     |                                | 75                                              |
| Total                                                             | 10   |                                     |                                |                                                 |