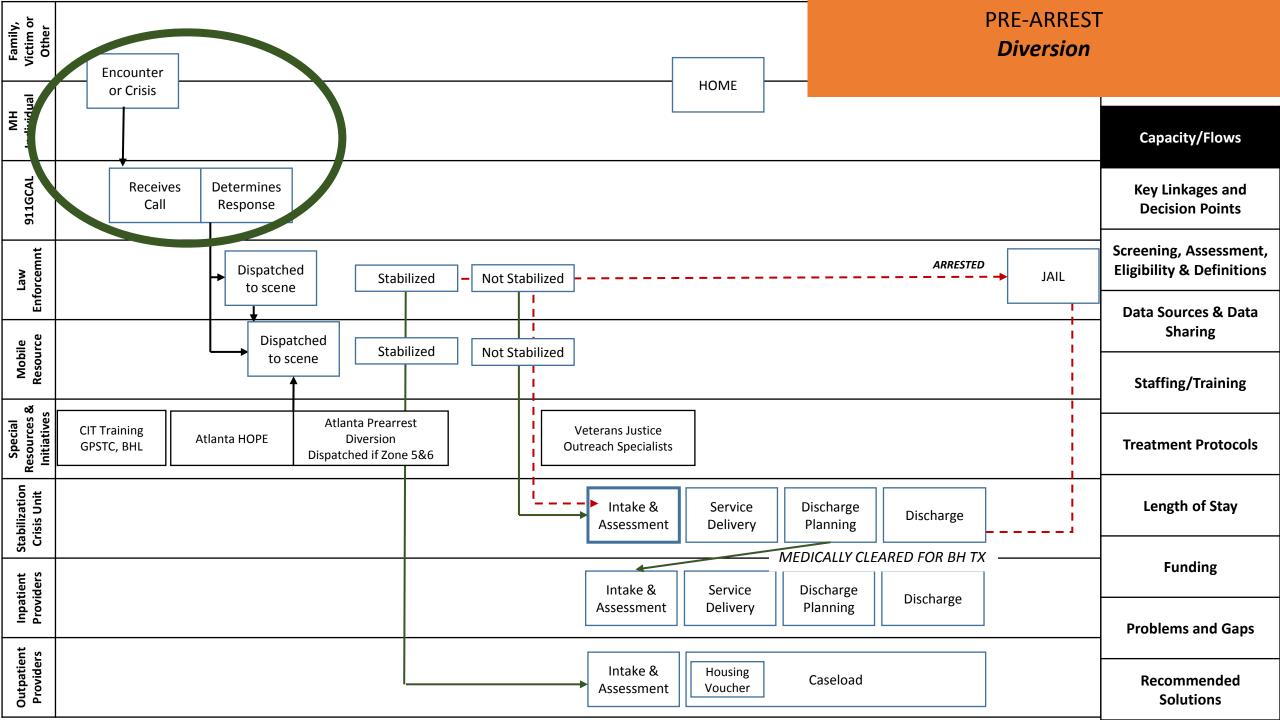

MH

911/6

Mobile

Special Recources &

Stabilization

: Inpatie

Pro

| Position                                                          | FTE  | Minimum Dedicated<br>Hours per week | **Required Agency<br>Employees | Consumer Capacity                               |
|-------------------------------------------------------------------|------|-------------------------------------|--------------------------------|-------------------------------------------------|
| Team Leader                                                       | 1.0  | 32                                  | X                              |                                                 |
| Psychiatrist                                                      | .75  | 24                                  |                                | 51-75 = .75 MD<br>>76 = 1 MD                    |
| RN                                                                | 1.75 | 56                                  | X                              | 51-75 consumers = 1.75 RN<br>>76 = 2 RNs        |
| SA Practitioner                                                   | .5   |                                     | X                              | > 50 consumers with a co-<br>occurring Dx= 1 SA |
| Licensed or Associate-<br>Licensed Clinician<br>under supervision | 1.0  | 32                                  | X                              | 75                                              |
| CPS                                                               | 1.0  | 32                                  | Χ                              | 1 > 50 consumers                                |
| Vocational Specialist                                             | 1.0  | 32                                  | X                              | 75                                              |
| Para Professional                                                 | 1.0  | 32                                  | X                              | 75                                              |
| Other                                                             | 1.5  |                                     |                                | 75                                              |
| Total                                                             | 10   |                                     |                                |                                                 |