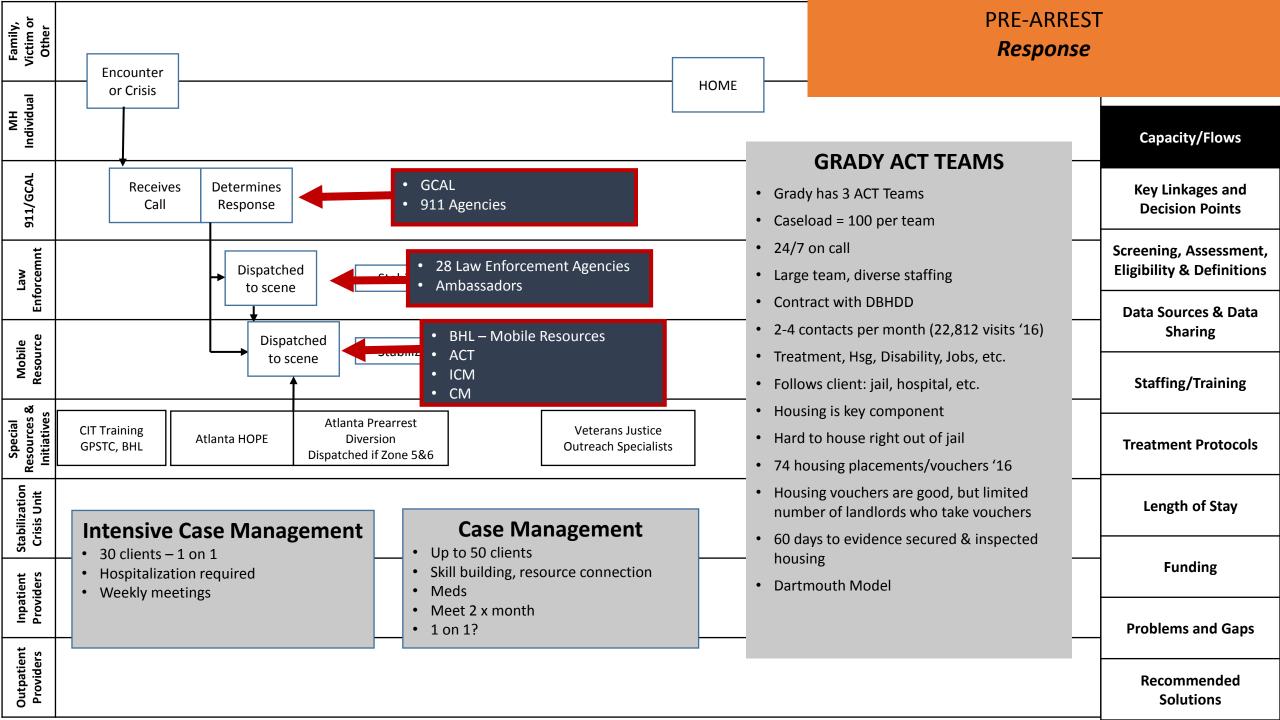

MH

911/6

Mobile

Special Recources &

Stabilization

: Inpatie

Pro

| Position                                                          | FTE  | Minimum Dedicated<br>Hours per week | **Required Agency<br>Employees | Consumer Capacity                               |
|-------------------------------------------------------------------|------|-------------------------------------|--------------------------------|-------------------------------------------------|
| Team Leader                                                       | 1.0  | 32                                  | X                              |                                                 |
| Psychiatrist                                                      | .75  | 24                                  |                                | 51-75 = .75 MD<br>>76 = 1 MD                    |
| RN                                                                | 1.75 | 56                                  | X                              | 51-75 consumers = 1.75 RN<br>>76 = 2 RNs        |
| SA Practitioner                                                   | .5   |                                     | X                              | > 50 consumers with a co-<br>occurring Dx= 1 SA |
| Licensed or Associate-<br>Licensed Clinician<br>under supervision | 1.0  | 32                                  | X                              | 75                                              |
| CPS                                                               | 1.0  | 32                                  | Χ                              | 1 > 50 consumers                                |
| Vocational Specialist                                             | 1.0  | 32                                  | X                              | 75                                              |
| Para Professional                                                 | 1.0  | 32                                  | X                              | 75                                              |
| Other                                                             | 1.5  |                                     |                                | 75                                              |
| Total                                                             | 10   |                                     |                                |                                                 |

## \* ACT teams are expected to maintain an average daily census of 75

<sup>\*</sup>At least 2/3 staff must be Agency Employees (not contracted/1099).