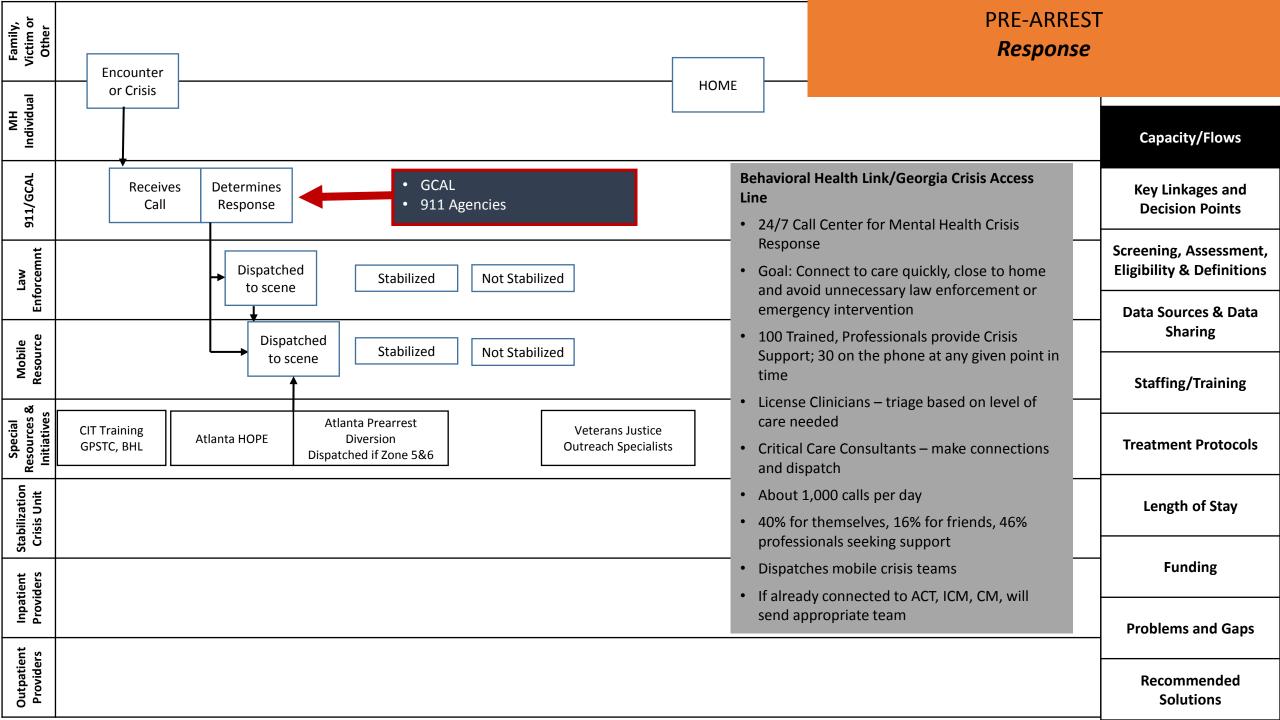

MH

911/6

Mobile

Special Recources &

Stabilization

: Inpatie

Pro

| Position                                                          | FTE  | Minimum Dedicated<br>Hours per week | **Required Agency<br>Employees | Consumer Capacity                               |
|-------------------------------------------------------------------|------|-------------------------------------|--------------------------------|-------------------------------------------------|
| Team Leader                                                       | 1.0  | 32                                  | X                              |                                                 |
| Psychiatrist                                                      | .75  | 24