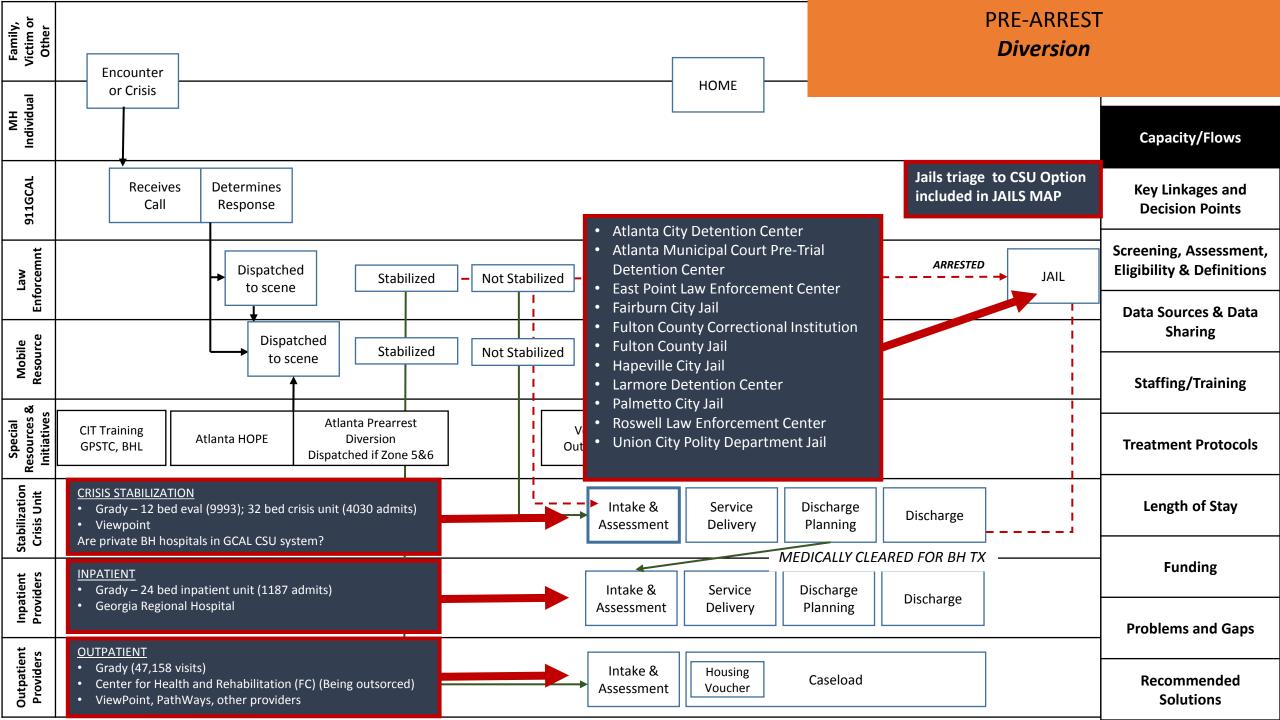

|
| Para Professional                                                 | 1.0  | 32                                  | X                              | 75                                              |
| Other                                                             | 1.5  |                                     |                                | 75                                              |
| Total                                                             | 10   |                                     |                                |                                                 |

## \* ACT teams are expected to maintain an average daily census of 75

<sup>\*</sup>At least 2/3 staff must be Agency Employees (not contracted/1099).