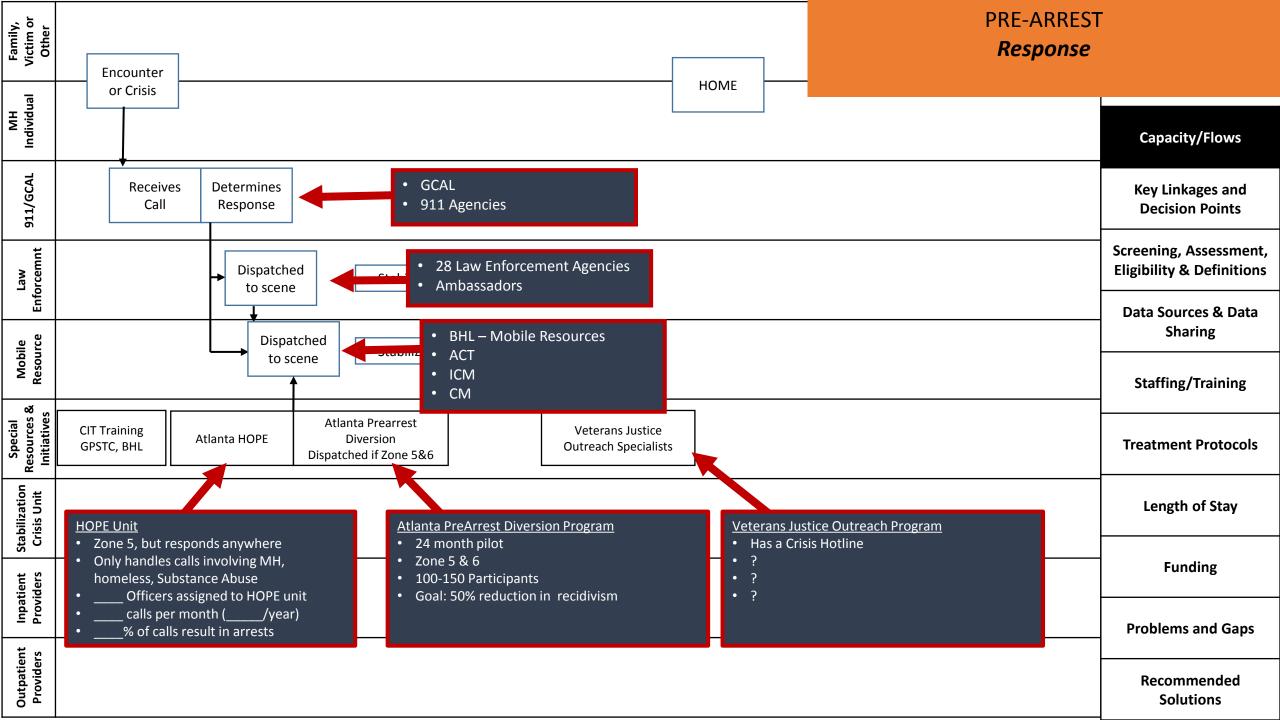

MH

911/6

Mobile

Special Recources &

Stabilization

: Inpatie

Pro

| Position                                                          | FTE  | Minimum Dedicated<br>Hours per week | **Required Agency<br>Employees | Consumer Capacity                               |
|-------------------------------------------------------------------|------|-------------------------------------|--------------------------------|-------------------------------------------------|
| Team Leader                                                       | 1.0  | 32                                  | X                              |                                                 |
| Psychiatrist                                                      | .75  | 24                                  |