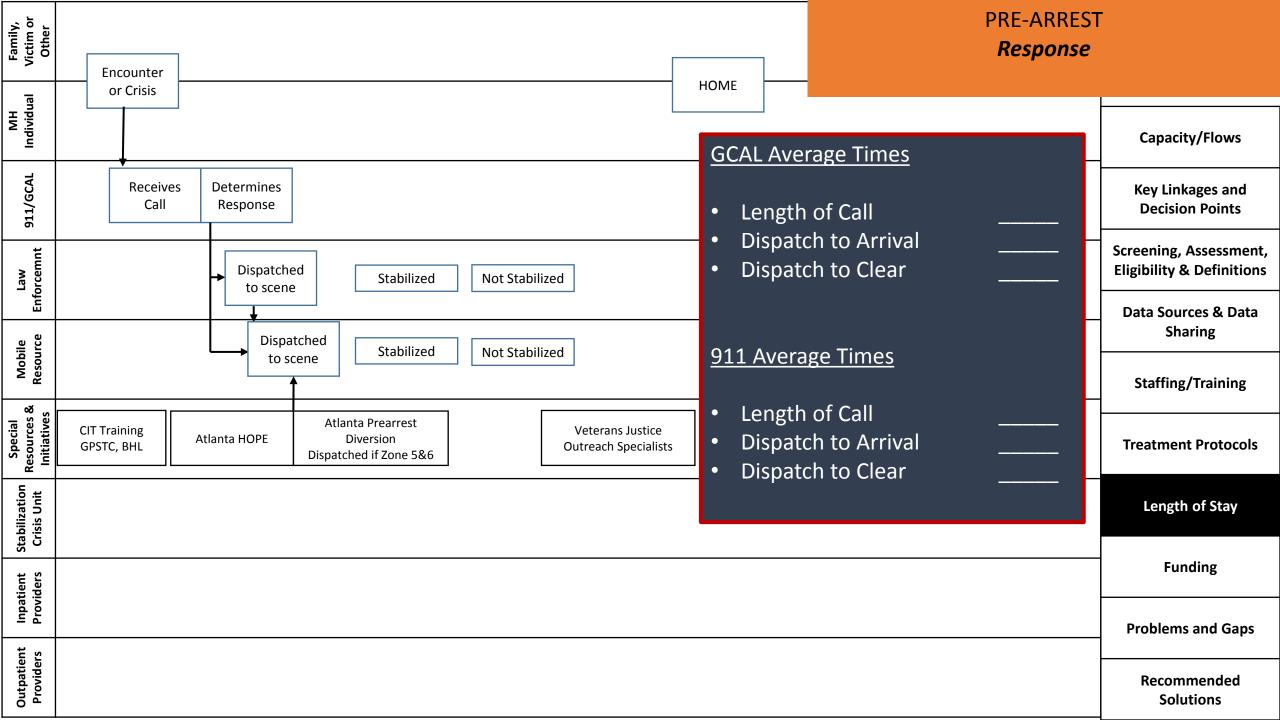

75                                              |
| Para Professional                                                 | 1.0  | 32                                  | X                              | 75                                              |
| Other                                                             | 1.5  |                                     |                                | 75                                              |
| Total                                                             | 10   |                                     |                                |                                                 |

## \* ACT teams are expected to maintain an average daily census of 75

<sup>\*</sup>At least 2/3 staff must be Agency Employees (not contracted/1099).