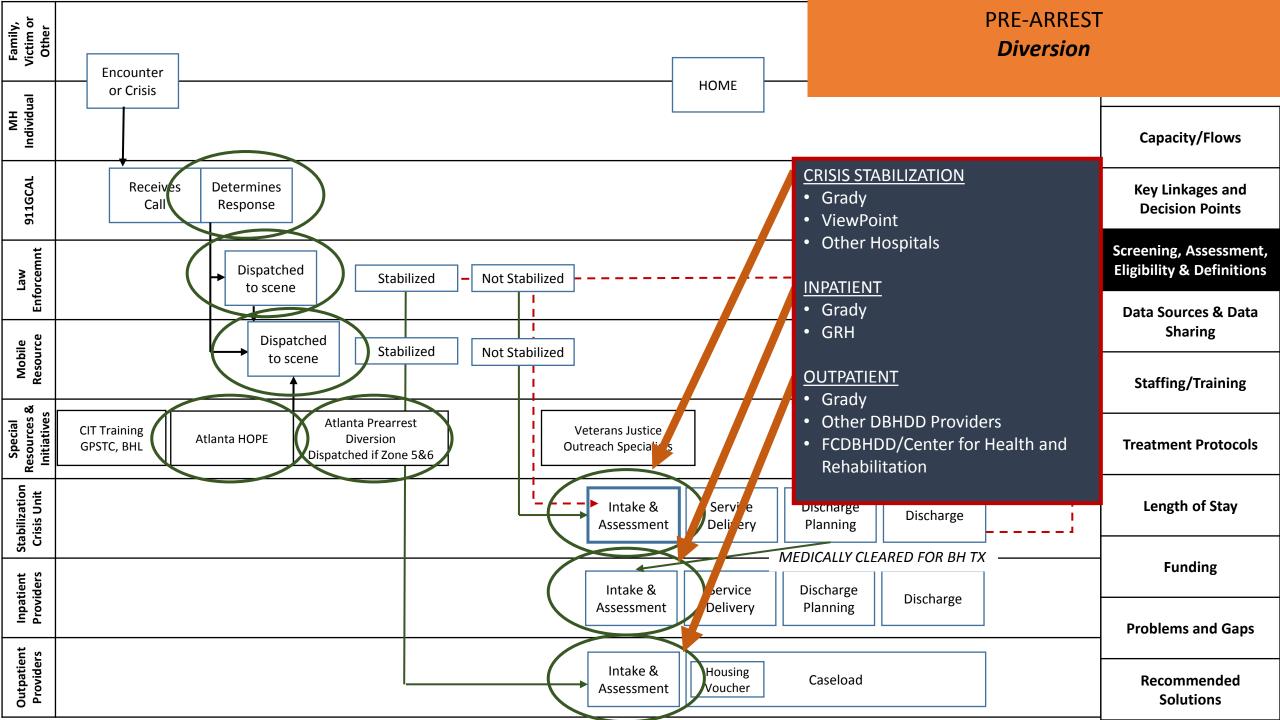

MH

911/6

Mobile

Special Recources &

Stabilization

: Inpatie

Pro

| Position                                                          | FTE  | Minimum Dedicated<br>Hours per week | **Required Agency<br>Employees | Consumer Capacity                               |
|-------------------------------------------------------------------|------|-------------------------------------|--------------------------------|-------------------------------------------------|
| Team Leader                                                       | 1.0  | 32                                  | X                              |                                                 |
| Psychiatrist                                                      | .75  | 24                                  |                                | 51-75 = .75 MD<br>>76 = 1 MD                    |
| RN                                                                | 1.75 | 56                                  | X                              | 51-75 consumers = 1.75 RN<br>>76 = 2 RNs        |
| SA Practitioner                                                   | .5   |                                     | X                              | > 50 consumers with a co-<br>occurring Dx= 1 SA |
| Licensed or Associate-<br>Licensed Clinician<br>under supervision | 1.0  | 32                                  | X                              | 75                                              |
| CPS                                                               | 1.0  | 32                                  | Χ                              | 1 > 50 consumers                                |
| Vocational Specialist                                             | 1.0  | 32                                  | X                              | 75                                              |
| Para Professional                                                 | 1.0  | 32                                  | X                              | 75                                              |
| Other                                                             | 1.5  |                                     |                                | 75                                              |
| Total                                                             | 10   |                                     |                                |                                                 |