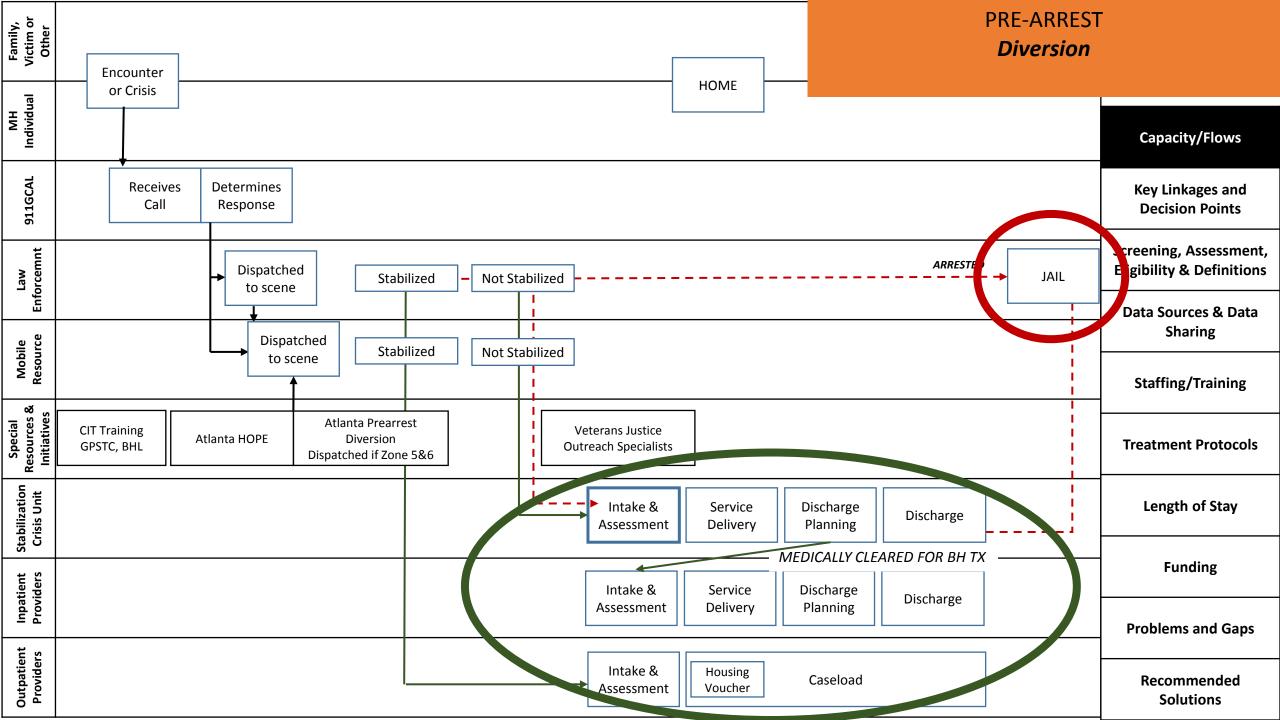

MH

911/6

Mobile

Special Recources &

Stabilization

: Inpatie

Pro

| Position                                                          | FTE  | Minimum Dedicated<br>Hours per week | **Required Agency<br>Employees | Consumer Capacity                               |
|-------------------------------------------------------------------|------|-------------------------------------|--------------------------------|-------------------------------------------------|
| Team Leader                                                       | 1.0  | 32                                  | X                              |                                                 |
| Psychiatrist                                                      | .75  | 24                                  |                                | 51-75 = .75 MD<br>>76 = 1 MD                    |
| RN                                                                | 1.75 | 56                                  | X                              | 51-75 consumers = 1.75 RN<br>>76 = 2 RNs        |
| SA Practitioner                                                   | .5   |                                     | X                              | > 50 consumers with a co-<br>occurring Dx= 1 SA |
| Licensed or Associate-<br>Licensed Clinician<br>under supervision | 1.0  | 32                                  | X                              | 75                                              |
| CPS                                                               | 1.0  | 32                                  | Χ                              | 1 > 50 consumers                                |
| Vocational Specialist                                             | 1.0  | 32                                  | X                              | 75                                              |
| Para Professional                                                 | 1.0  | 32                                  | X                              | 75                                              |
| Other                                                             | 1.5  |                                     |                                | 75                                              |
| Total                                                             | 10   |                                     |                                |                                                 |