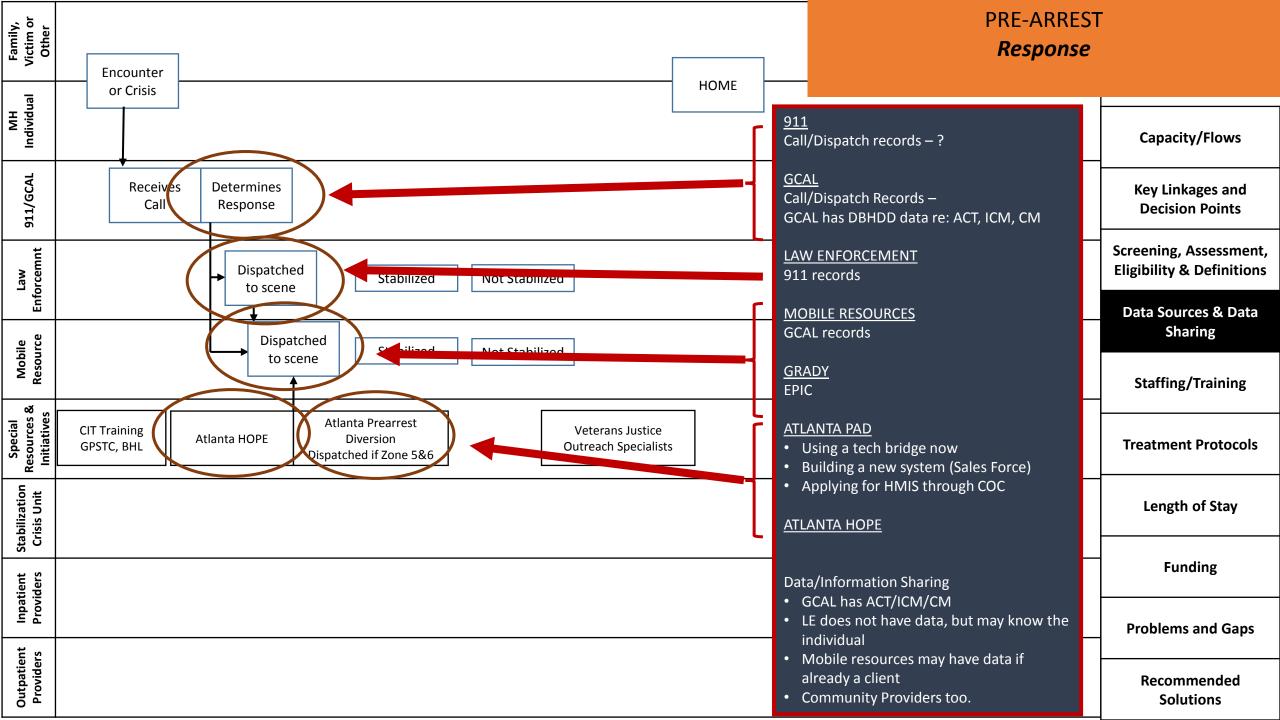

MH

911/6

Mobile

Special Recources &

Stabilization

: Inpatie

Pro

| Position                                                          | FTE  | Minimum Dedicated<br>Hours per week | **Required Agency<br>Employees | Consumer Capacity                               |
|-------------------------------------------------------------------|------|-------------------------------------|--------------------------------|-------------------------------------------------|
| Team Leader                                                       | 1.0  | 32                                  | X                              |                                                 |
| Psychiatrist                                                      | .75  | 24                                  |