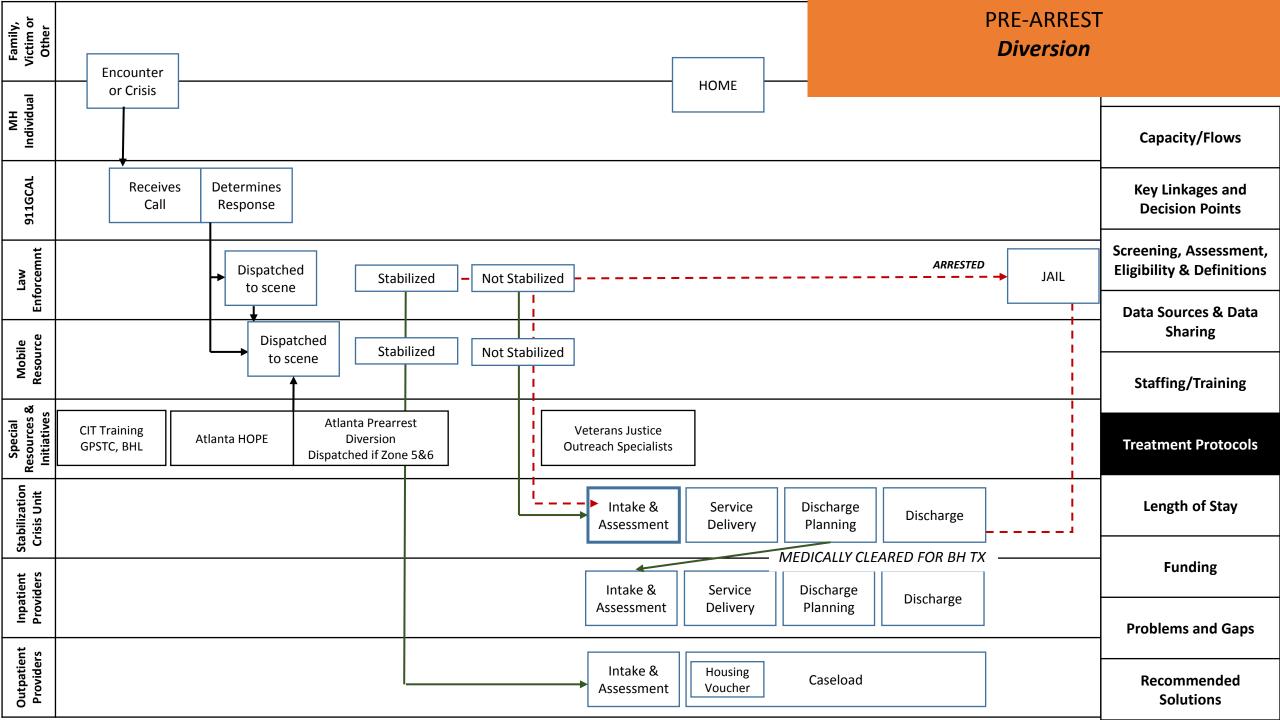

MH

911/6

Mobile

Special Recources &

Stabilization

: Inpatie

Pro

| Position                                                          | FTE  | Minimum Dedicated<br>Hours per week | **Required Agency<br>Employees | Consumer Capacity                               |
|-------------------------------------------------------------------|------|-------------------------------------|--------------------------------|-------------------------------------------------|
| Team Leader                                                       | 1.0  | 32                                  | X                              |                                                 |
| Psychiatrist                                                      | .75  | 24                                  |                                | 51-75 = .75 MD<br>>76 = 1 MD                    |
| RN                                                                | 1.75 | 56                                  | X                              | 51-75 consumers = 1.75 RN<br>>76 = 2 RNs        |
| SA Practitioner                                                   | .5   |                                     | X                              | > 50 consumers with a co-<br>occurring Dx= 1 SA |
| Licensed or Associate-<br>Licensed Clinician<br>under supervision | 1.0  | 32                                  | X                              | 75                                              |
| CPS                                                               | 1.0  | 32                                  | Χ                              | 1 > 50 consumers                                |
| Vocational Specialist                                             | 1.0  | 32                                  | X                              | 75                                              |
| Para Professional                                                 | 1.0  | 32                                  | X                              | 75                                              |
| Other                                                             | 1.5  |                                     |                                | 75                                              |
| Total                                                             | 10   |                                     |                                |                                                 |