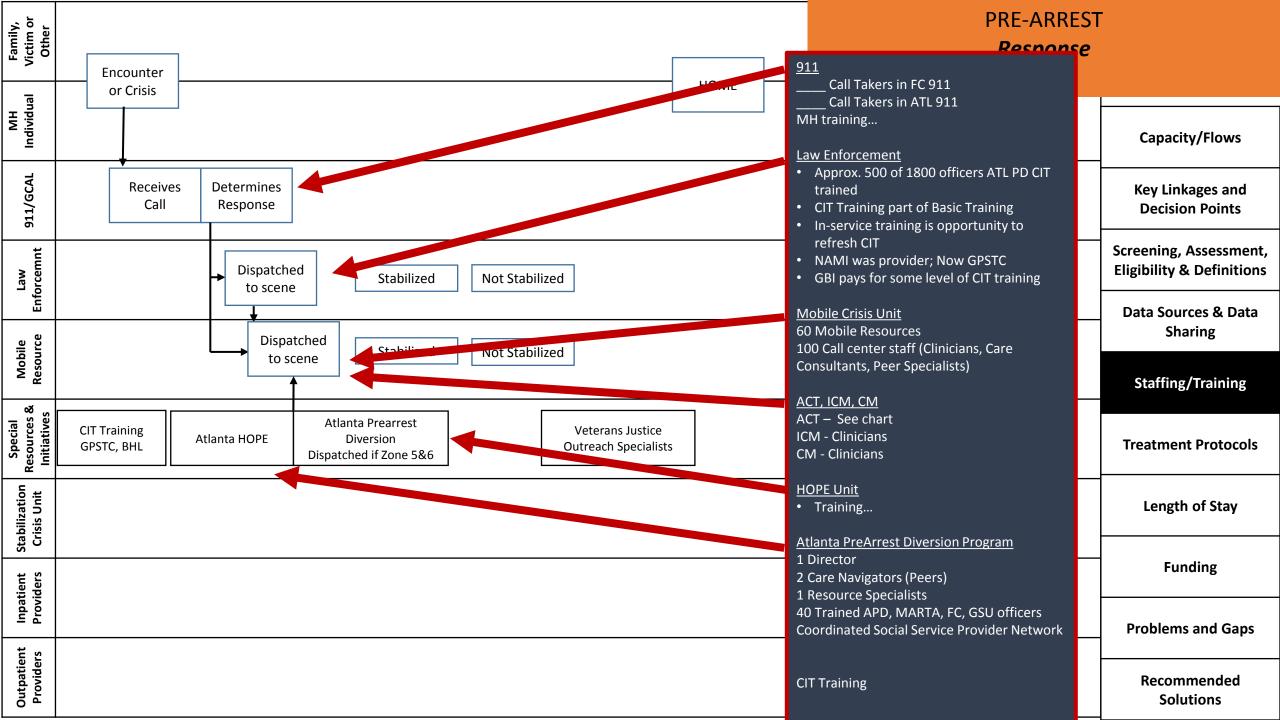

MH

911/6

Mobile

Special Recources &

Stabilization

: Inpatie

Pro

| Position                                                          | FTE  | Minimum Dedicated<br>Hours per week | **Required Agency<br>Employees | Consumer Capacity                               |
|-------------------------------------------------------------------|------|-------------------------------------|--------------------------------|-------------------------------------------------|
| Team Leader                                                       | 1.0  | 32                                  | X                              |                                                 |
| Psychiatrist                                                      | .75  | 24                                  |                                | 51-75 = .75 MD<br>>76 = 1 MD                    |
| RN                                                                | 1.75 | 56                                  | X                              | 51-75 consumers = 1.75 RN<br>>76 = 2 RNs        |
| SA Practitioner                                                   | .5   |                                     | X                              | > 50 consumers with a co-<br>occurring Dx= 1 SA |
| Licensed or Associate-<br>Licensed Clinician<br>under supervision | 1.0  | 32                                  | X                              | 75                                              |
| CPS                                                               | 1.0  | 32                                  | Χ                              | 1 > 50 consumers                                |
| Vocational Specialist                                             | 1.0  | 32                                  | X                              | 75                                              |
| Para Professional                                                 | 1.0  | 32                                  | X                              | 75                                              |
| Other                                                             | 1.5  |                                     |                                | 75                                              |
| Total                                                             | 10   |                                     |                                |                                                 |

## \* ACT teams are expected to maintain an average daily census of 75

<sup>\*</sup>At least 2/3 staff must be Agency Employees (not contracted/1099).