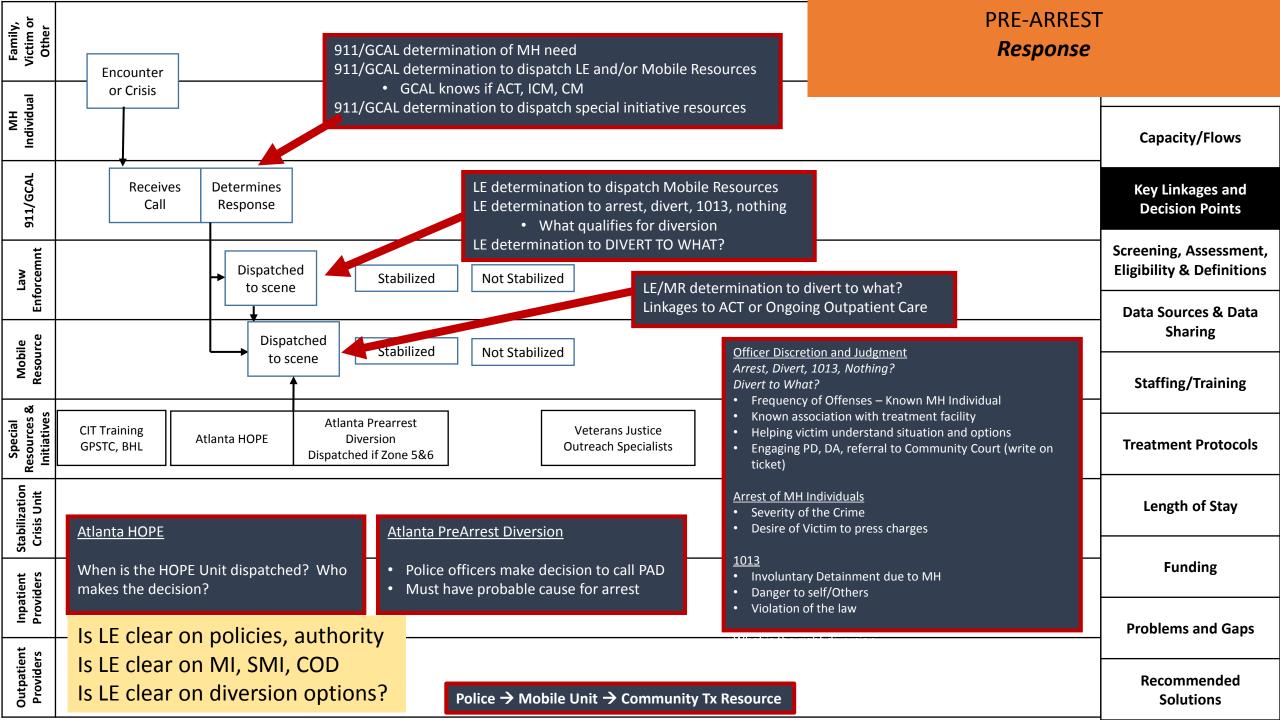

MH

911/6

Mobile

Special Recources &

Stabilization

: Inpatie

Pro

| Position                                                          | FTE  | Minimum Dedicated<br>Hours per week | **Required Agency<br>Employees | Consumer Capacity                               |
|-------------------------------------------------------------------|------|-------------------------------------|--------------------------------|-------------------------------------------------|
| Team Leader                                                       | 1.0  | 32                                  | X                              |                                                 |
| Psychiatrist                                                      | .75  | 24                                  |