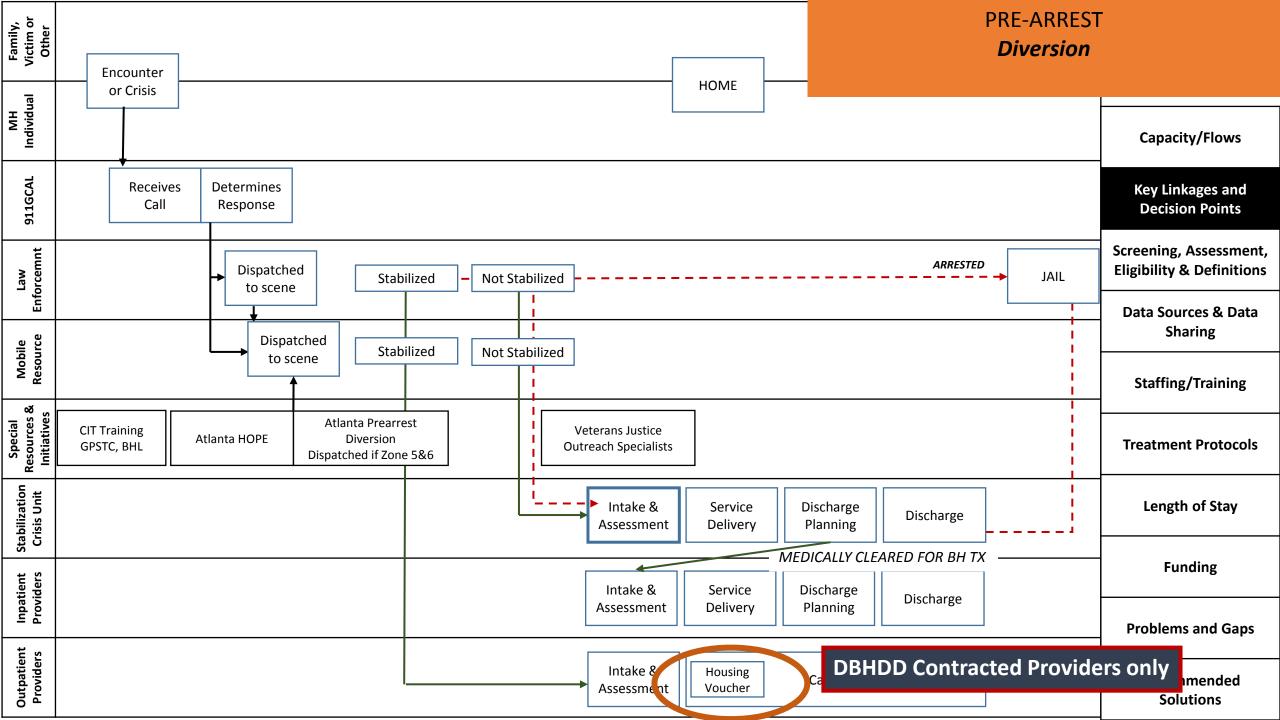

MH

911/6

Mobile

Special Recources &

Stabilization

: Inpatie

Pro

| Position                                                          | FTE  | Minimum Dedicated<br>Hours per week | **Required Agency<br>Employees | Consumer Capacity                               |
|-------------------------------------------------------------------|------|-------------------------------------|--------------------------------|-------------------------------------------------|
| Team Leader                                                       | 1.0  | 32                                  | X                              |                                                 |
| Psychiatrist                                                      | .75  | 24                                  |                                | 51-75 = .75 MD<br>>76 = 1 MD                    |
| RN                                                                | 1.75 | 56                                  | X                              | 51-75 consumers = 1.75 RN<br>>76 = 2 RNs        |
| SA Practitioner                                                   | .5   |                                     | X                              | > 50 consumers with a co-<br>occurring Dx= 1 SA |
| Licensed or Associate-<br>Licensed Clinician<br>under supervision | 1.0  | 32                                  | X                              | 75                                              |
| CPS                                                               | 1.0  | 32                                  | Χ                              | 1 > 50 consumers                                |
| Vocational Specialist                                             | 1.0  | 32                                  | X                              | 75                                              |
| Para Professional                                                 | 1.0  | 32                                  | X                              | 75                                              |
| Other                                                             | 1.5  |                                     |                                | 75                                              |
| Total                                                             | 10   |                                     |                                |                                                 |