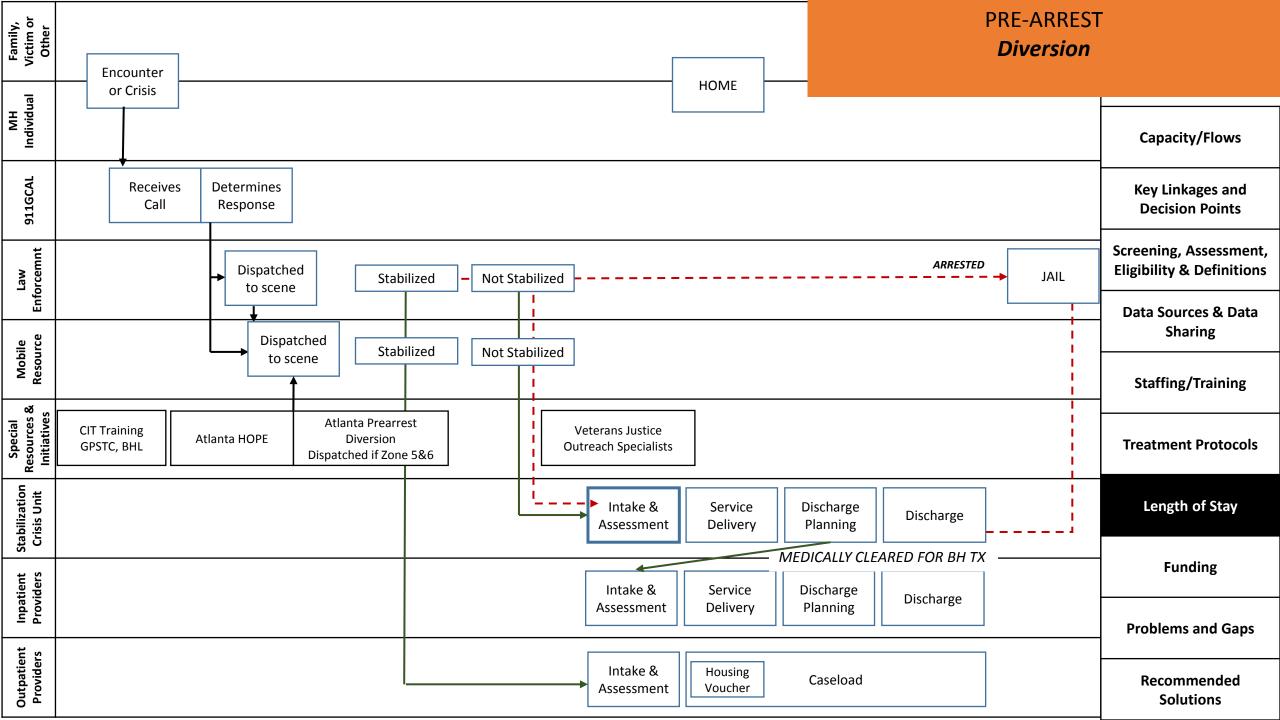

MH

911/6

Mobile

Special Recources &

Stabilization

: Inpatie

Pro

| Position                                                          | FTE  | Minimum Dedicated<br>Hours per week | **Required Agency<br>Employees | Consumer Capacity                               |
|-------------------------------------------------------------------|------|-------------------------------------|--------------------------------|-------------------------------------------------|
| Team Leader                                                       | 1.0  | 32                                  | X                              |                                                 |
| Psychiatrist                                                      | .75  | 24                                  |                                | 51-75 = .75 MD<br>>76 = 1 MD                    |
| RN                                                                | 1.75 | 56                                  | X                              | 51-75 consumers = 1.75 RN<br>>76 = 2 RNs        |
| SA Practitioner                                                   | .5   |                                     | X                              | > 50 consumers with a co-<br>occurring Dx= 1 SA |
| Licensed or Associate-<br>Licensed Clinician<br>under supervision | 1.0  | 32                                  | X                              | 75                                              |
| CPS                                                               | 1.0  | 32                                  | Χ                              | 1 > 50 consumers                                |
| Vocational Specialist                                             | 1.0  | 32                                  | X                              | 75                                              |
| Para Professional                                                 | 1.0  | 32                                  | X                              | 75                                              |
| Other                                                             | 1.5  |                                     |                                | 75                                              |
| Total                                                             | 10   |                                     |                                |                                                 |