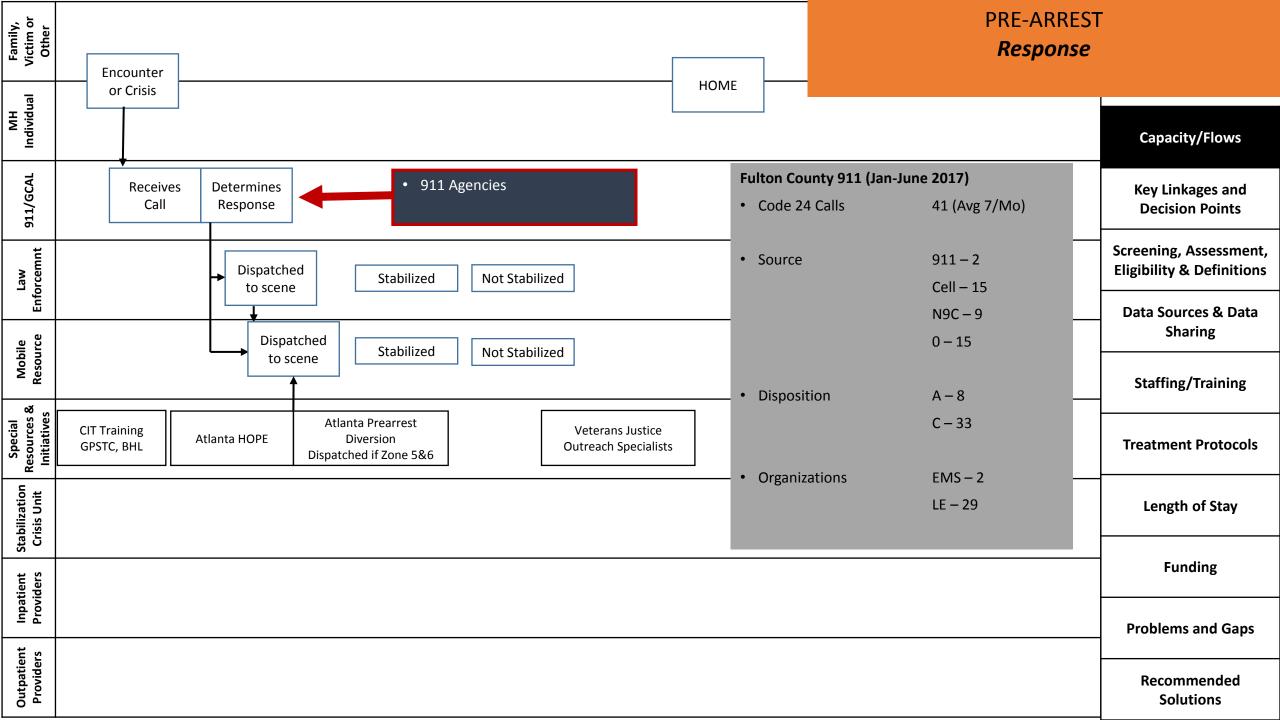

MH

911/6

Mobile

Special Recources &

Stabilization

: Inpatie

Pro

| Position                                                          | FTE  | Minimum Dedicated<br>Hours per week | **Required Agency<br>Employees | Consumer Capacity                               |
|-------------------------------------------------------------------|------|-------------------------------------|--------------------------------|-------------------------------------------------|
| Team Leader                                                       | 1.0  | 32                                  | X                              |                                                 |
| Psychiatrist                                                      | .75  | 24                                  |                                | 51-75 = .75 MD<br>>76 = 1 MD                    |
| RN                                                                | 1.75 | 56                                  | X                              | 51-75 consumers = 1.75 RN<br>>76 = 2 RNs        |
| SA Practitioner                                                   | .5   |                                     | X                              | > 50 consumers with a co-<br>occurring Dx= 1 SA |
| Licensed or Associate-<br>Licensed Clinician<br>under supervision | 1.0  | 32                                  | X                              | 75                                              |
| CPS                                                               | 1.0  | 32                                  | Χ                              | 1 > 50 consumers                                |
| Vocational Specialist                                             | 1.0  | 32                                  | X                              | 75                                              |
| Para Professional                                                 | 1.0  | 32                                  | X                              | 75                                              |
| Other                                                             | 1.5  |                                     |                                | 75                                              |
| Total                                                             | 10   |                                     |                                |                                                 |