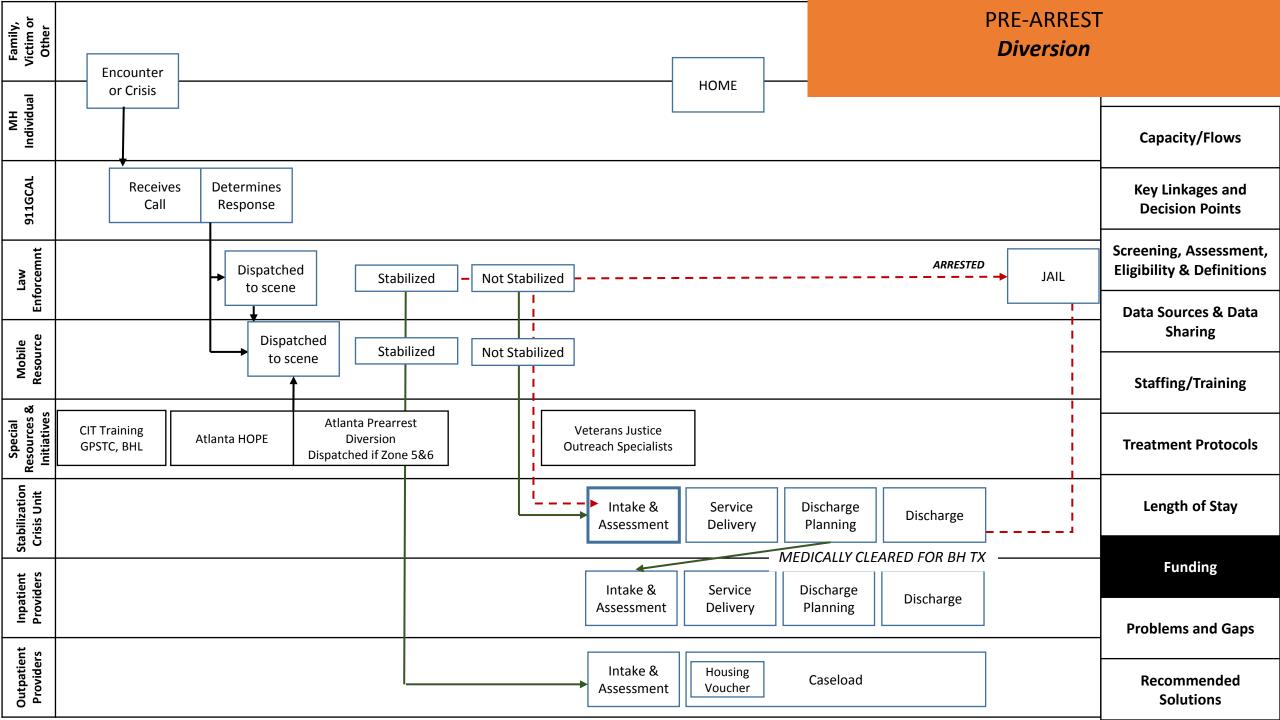

MH

911/6

Mobile

Special Recources &

Stabilization

: Inpatie

Pro

| Position                                                          | FTE  | Minimum Dedicated<br>Hours per week | **Required Agency<br>Employees | Consumer Capacity                               |
|-------------------------------------------------------------------|------|-------------------------------------|--------------------------------|-------------------------------------------------|
| Team Leader                                                       | 1.0  | 32                                  | X                              |                                                 |
| Psychiatrist                                                      | .75  | 24                                  |                                | 51-75 = .75 MD<br>>76 = 1 MD                    |
| RN                                                                | 1.75 | 56                                  | X                              | 51-75 consumers = 1.75 RN<br>>76 = 2 RNs        |
| SA Practitioner                                                   | .5   |                                     | X                              | > 50 consumers with a co-<br>occurring Dx= 1 SA |
| Licensed or Associate-<br>Licensed Clinician<br>under supervision | 1.0  | 32                                  | X                              | 75                                              |
| CPS                                                               | 1.0  | 32                                  | Χ                              | 1 > 50 consumers                                |
| Vocational Specialist                                             | 1.0  | 32                                  | X                              | 75                                              |
| Para Professional                                                 | 1.0  | 32                                  | X                              | 75                                              |
| Other                                                             | 1.5  |                                     |                                | 75                                              |
| Total                                                             | 10   |                                     |                                |                                                 |