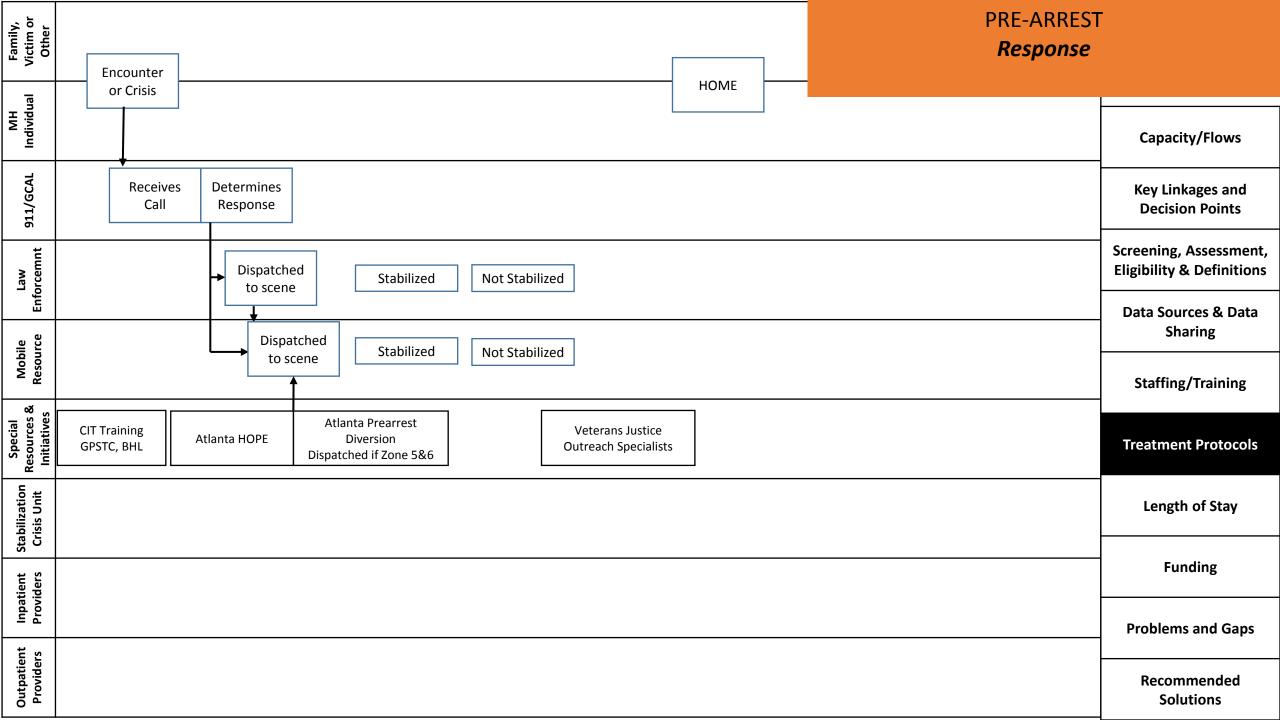

| 75                                              |
| Para Professional                                                 | 1.0  | 32                                  | X                              | 75                                              |
| Other                                                             | 1.5  |                                     |                                | 75                                              |
| Total                                                             | 10   |                                     |                                |                                                 |

## \* ACT teams are expected to maintain an average daily census of 75

<sup>\*</sup>At least 2/3 staff must be Agency Employees (not contracted/1099).