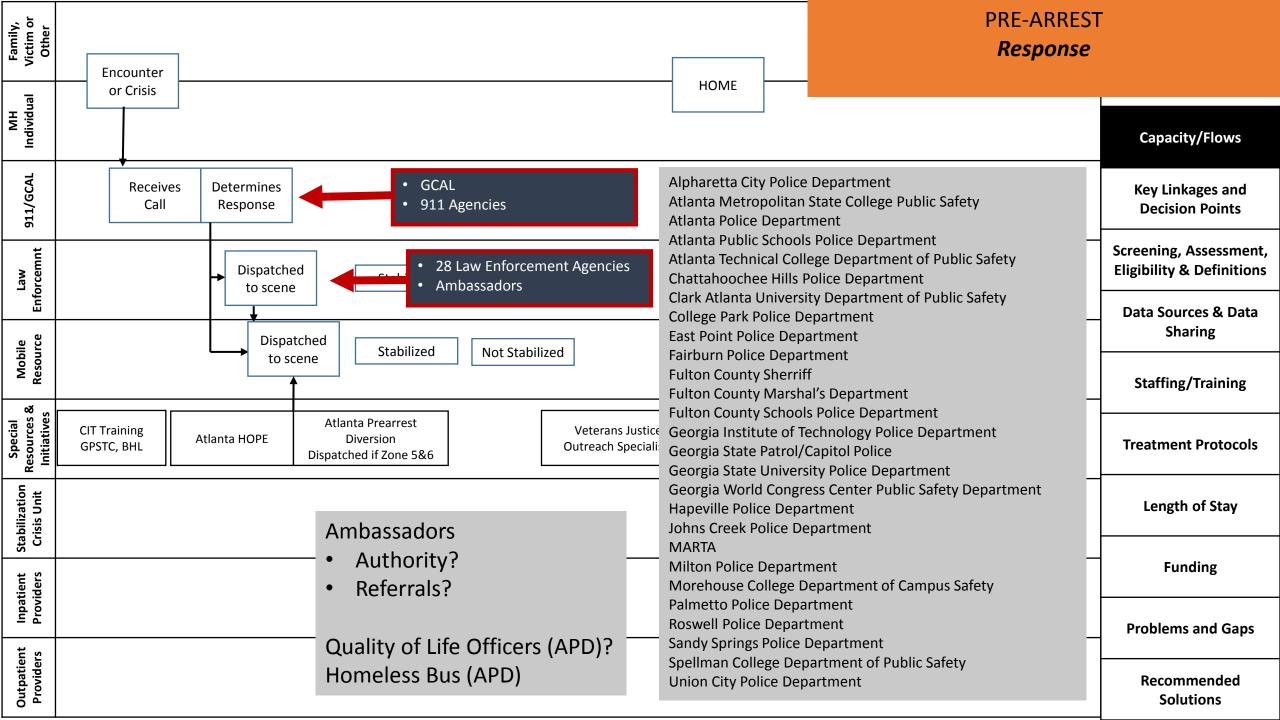

MH

911/6

Mobile

Special Recources &

Stabilization

: Inpatie

Pro

| Position                                                          | FTE  | Minimum Dedicated<br>Hours per week | **Required Agency<br>Employees | Consumer Capacity                               |
|-------------------------------------------------------------------|------|-------------------------------------|--------------------------------|-------------------------------------------------|
| Team Leader                                                       | 1.0  | 32                                  | X                              |                                                 |
| Psychiatrist                                                      | .75  | 24                                  |