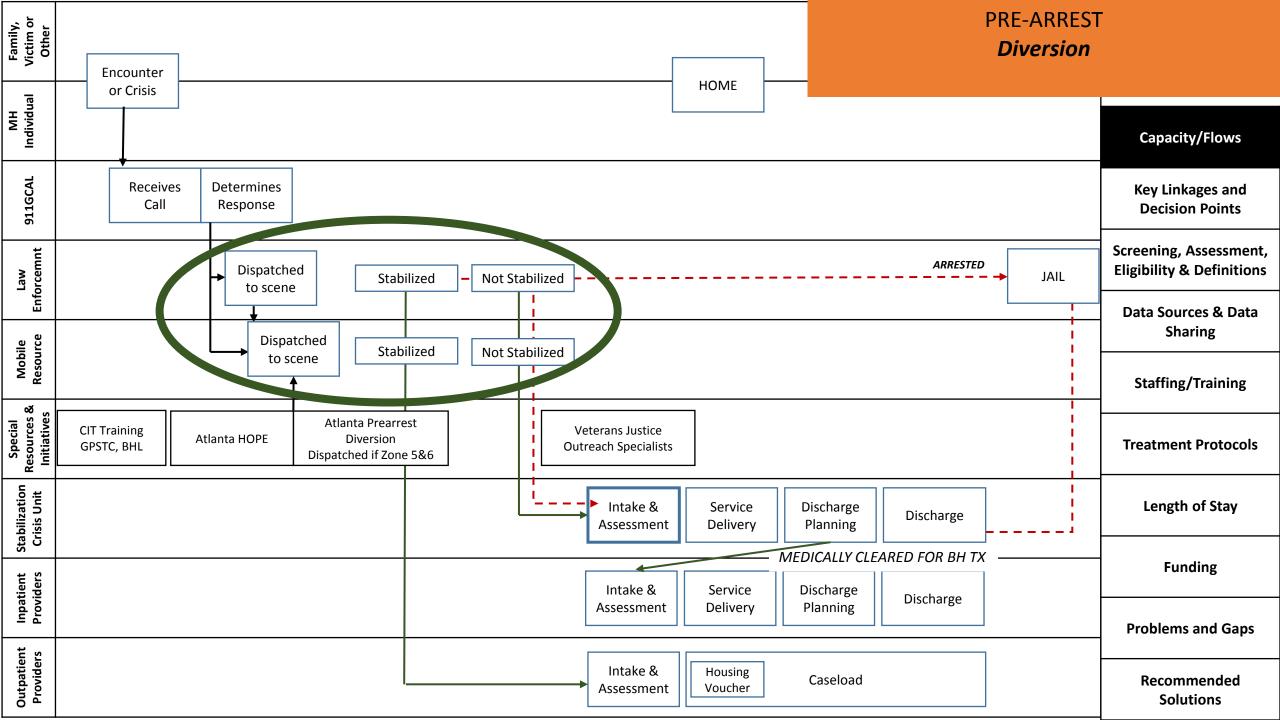

MH

911/6

Mobile

Special Recources &

Stabilization

: Inpatie

Pro

| Position                                                          | FTE  | Minimum Dedicated<br>Hours per week | **Required Agency<br>Employees | Consumer Capacity                               |
|-------------------------------------------------------------------|------|-------------------------------------|--------------------------------|-------------------------------------------------|
| Team Leader                                                       | 1.0  | 32                                  | X                              |                                                 |
| Psychiatrist                                                      | .75  | 24                                  |                                | 51-75 = .75 MD<br>>76 = 1 MD                    |
| RN                                                                | 1.75 | 56                                  | X                              | 51-75 consumers = 1.75 RN<br>>76 = 2 RNs        |
| SA Practitioner                                                   | .5   |                                     | X                              | > 50 consumers with a co-<br>occurring Dx= 1 SA |
| Licensed or Associate-<br>Licensed Clinician<br>under supervision | 1.0  | 32                                  | X                              | 75                                              |
| CPS                                                               | 1.0  | 32                                  | Χ                              | 1 > 50 consumers                                |
| Vocational Specialist                                             | 1.0  | 32                                  | X                              | 75                                              |
| Para Professional                                                 | 1.0  | 32                                  | X                              | 75                                              |
| Other                                                             | 1.5  |                                     |                                | 75                                              |
| Total                                                             | 10   |                                     |                                |                                                 |