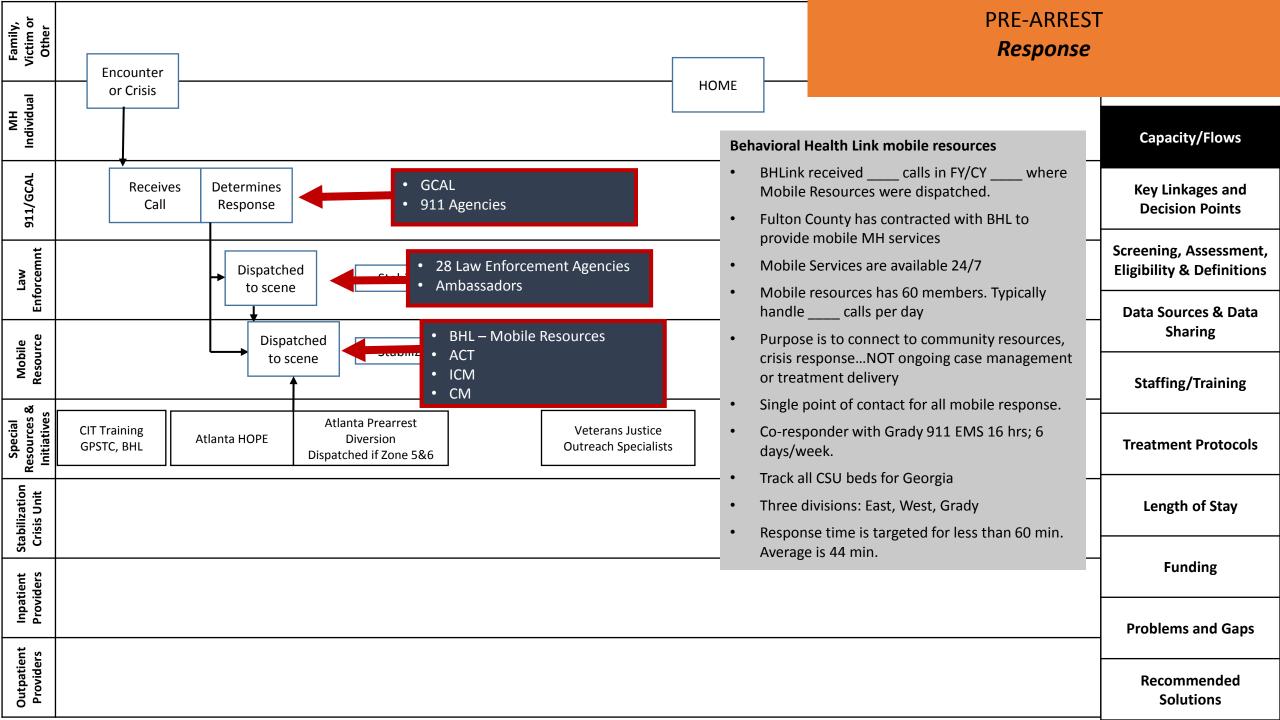

MH

911/6

Mobile

Special Recources &

Stabilization

: Inpatie

Pro

| Position                                                          | FTE  | Minimum Dedicated<br>Hours per week | **Required Agency<br>Employees | Consumer Capacity                               |
|-------------------------------------------------------------------|------|-------------------------------------|--------------------------------|-------------------------------------------------|
| Team Leader                                                       | 1.0  | 32                                  | X                              |                                                 |
| Psychiatrist                                                      | .75  | 24                                  |