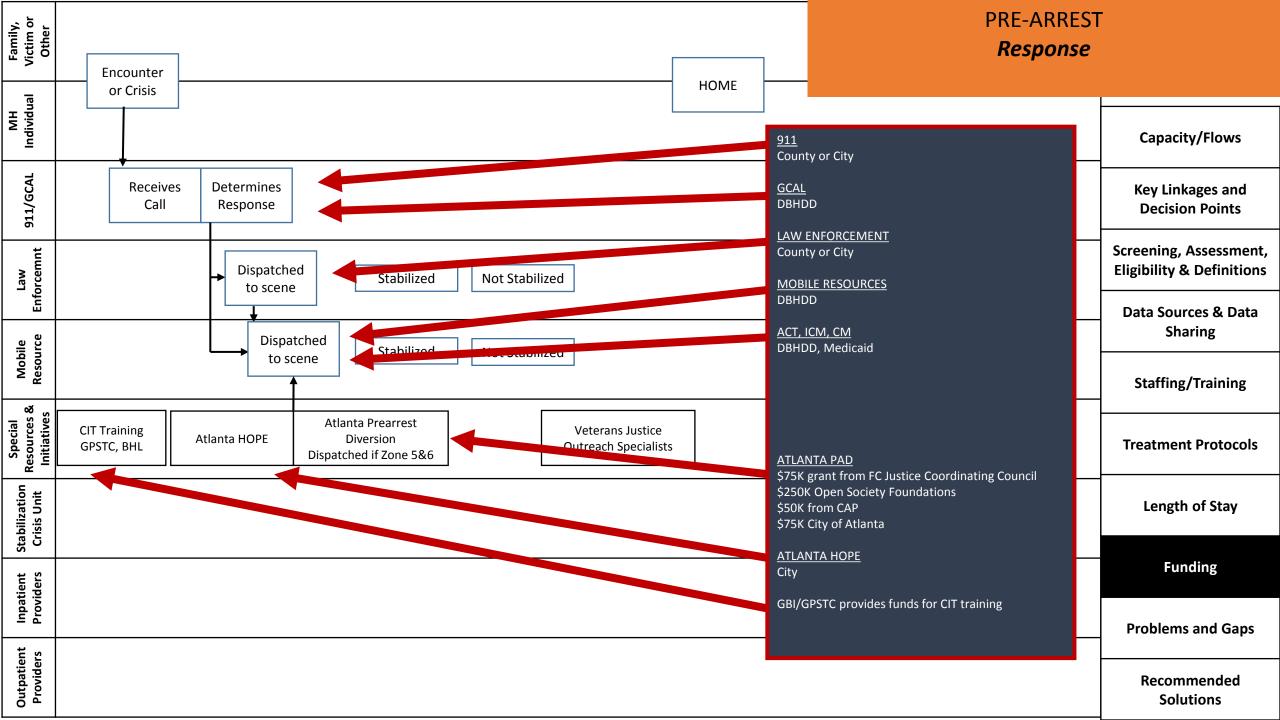

|
| Para Professional                                                 | 1.0  | 32                                  | X                              | 75                                              |
| Other                                                             | 1.5  |                                     |                                | 75                                              |
| Total                                                             | 10   |                                     |                                |                                                 |

## \* ACT teams are expected to maintain an average daily census of 75

<sup>\*</sup>At least 2/3 staff must be Agency Employees (not contracted/1099).