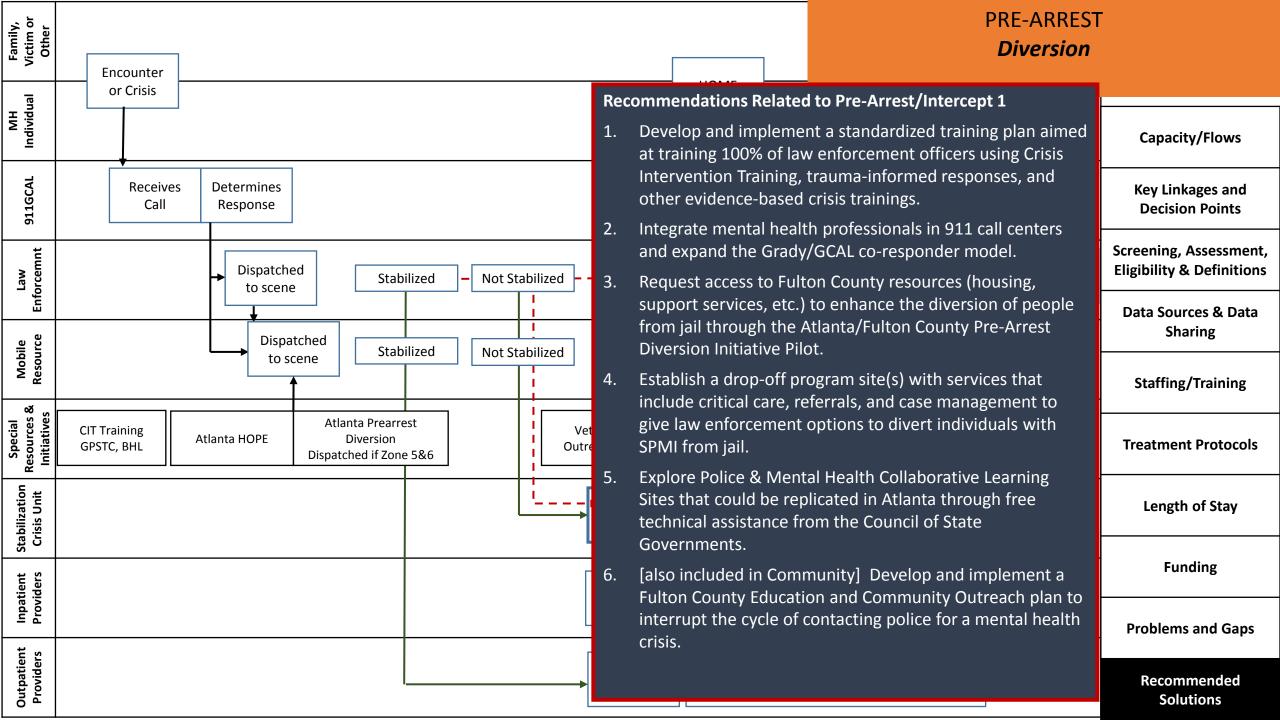

|
| Para Professional                                                 | 1.0  | 32                                  | X                              | 75                                              |
| Other                                                             | 1.5  |                                     |                                | 75                                              |
| Total                                                             | 10   |                                     |                                |                                                 |

## \* ACT teams are expected to maintain an average daily census of 75

<sup>\*</sup>At least 2/3 staff must be Agency Employees (not contracted/1099).