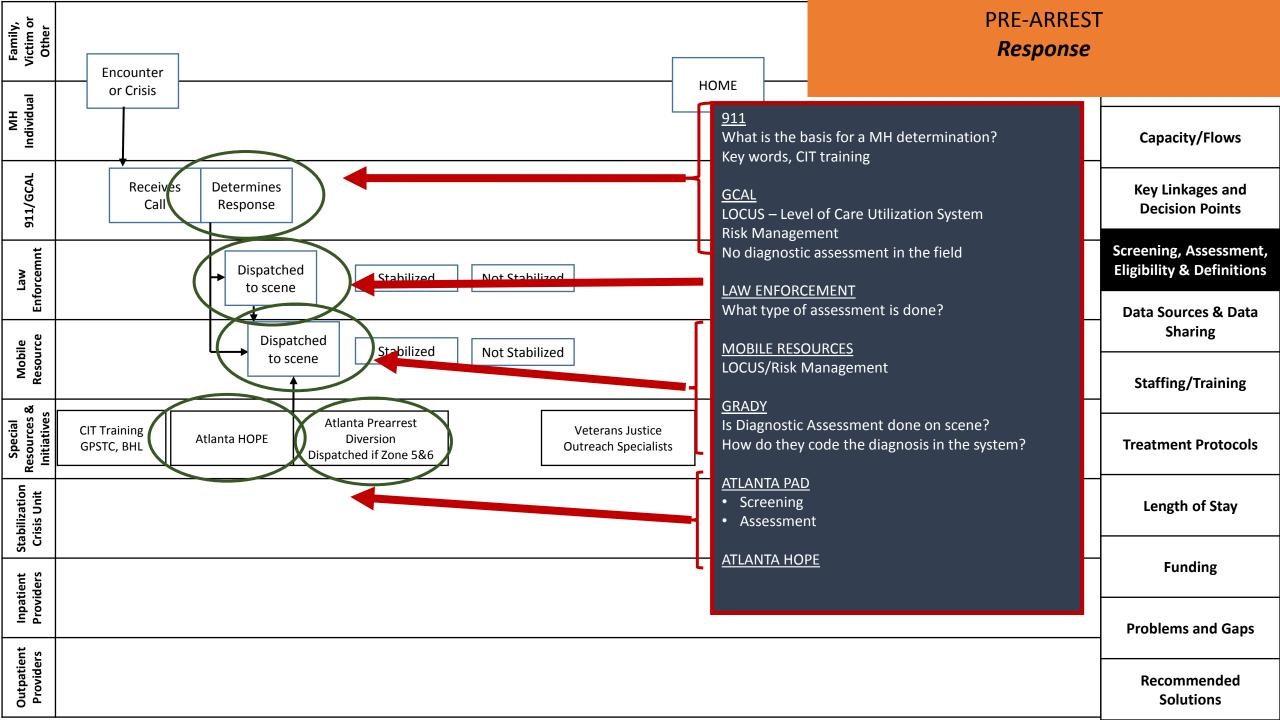

MH

911/6

Mobile

Special Recources &

Stabilization

: Inpatie

Pro

| Position                                                          | FTE  | Minimum Dedicated<br>Hours per week | **Required Agency<br>Employees | Consumer Capacity                               |
|-------------------------------------------------------------------|------|-------------------------------------|--------------------------------|-------------------------------------------------|
| Team Leader                                                       | 1.0  | 32                                  | X                              |                                                 |
| Psychiatrist                                                      | .75  | 24                                  |