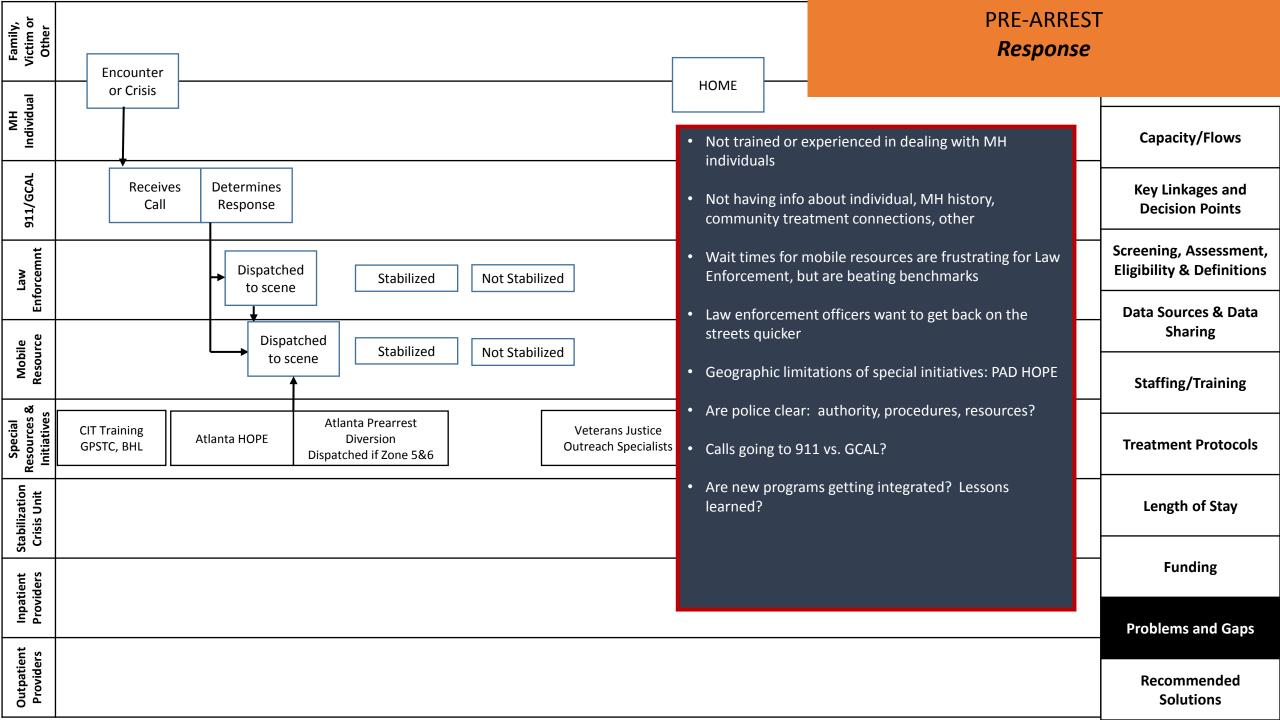

|
| Para Professional                                                 | 1.0  | 32                                  | X                              | 75                                              |
| Other                                                             | 1.5  |                                     |                                | 75                                              |
| Total                                                             | 10   |                                     |                                |                                                 |

## \* ACT teams are expected to maintain an average daily census of 75

<sup>\*</sup>At least 2/3 staff must be Agency Employees (not contracted/1099).