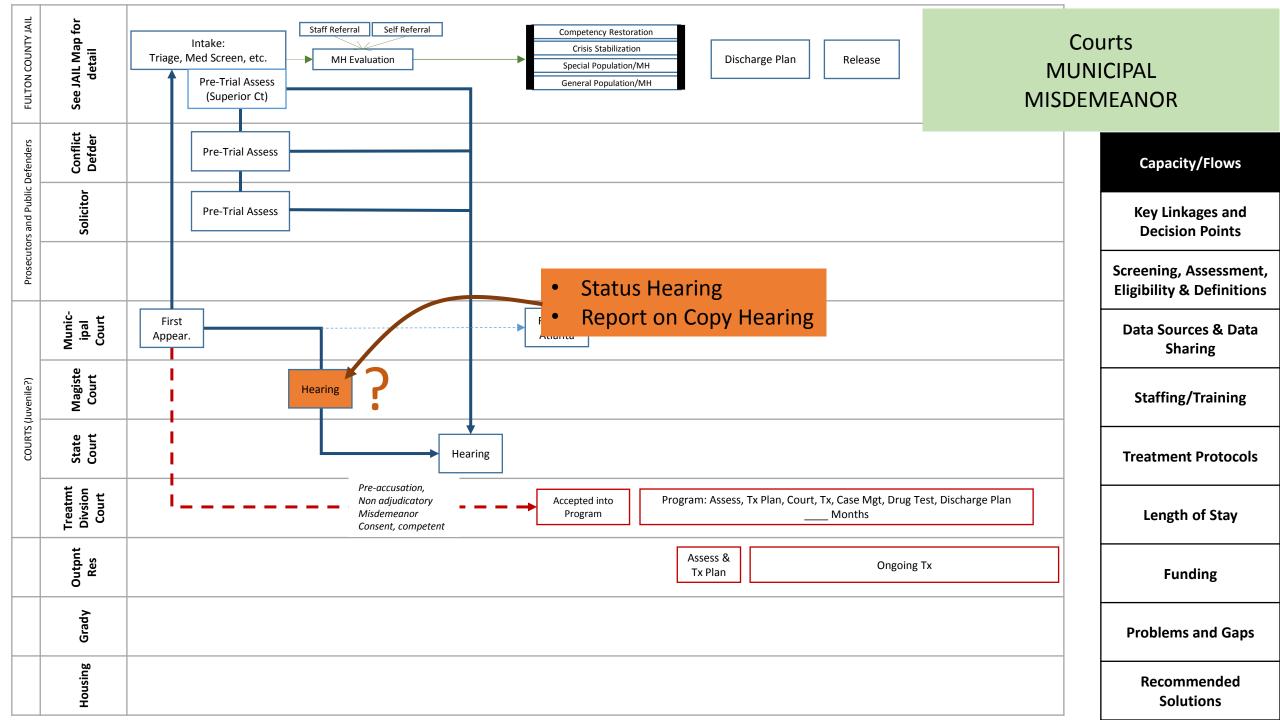

| FULTON COUNTY JAIL               | See JAIL Map for<br>detail  | Intake:       Staff Referral       Competency Restoration         Triage, Med Screen, etc.       MH Evaluation       Crisis Stabilization         Pre-Trial Assess<br>(Superior Ct)       General Population/MH | Discharge Plan Release MUI                                                   | ourts<br>NICIPAL<br>MEANOR                          |
|----------------------------------|-----------------------------|-----------------------------------------------------------------------------------------------------------------------------------------------------------------------------------------------------------------|------------------------------------------------------------------------------|-----------------------------------------------------|
| Defenders                        | Conflict<br>Defder          | Pre-Trial Assess                                                                                                                                                                                                | Bind over from municipal court misses                                        | Capacity/Flows                                      |
| Prosecutors and Public Defenders | Solicitor                   | Pre-Trial Assess                                                                                                                                                                                                | TDC opportunity.                                                             | Key Linkages and<br>Decision Points                 |
| Prosecuto                        |                             |                                                                                                                                                                                                                 | Pre-trial Services does not interview these bind overs from municipal court  | Screening, Assessment,<br>Eligibility & Definitions |
|                                  | Munic-<br>ipal<br>Court     | First<br>Appear.                                                                                                                                                                                                | These bind overs tend to get lost in the                                     | Data Sources & Data<br>Sharing                      |
| COURTS (Juvenile?)               | Magiste<br>Court            |                                                                                                                                                                                                                 | system.                                                                      | Staffing/Training                                   |
| COURTS                           | State<br>Court              | Hearing                                                                                                                                                                                                         | Bond is granted relatively soon                                              | Treatment Protocols                                 |
|                                  | Treatmt<br>Divsion<br>Court | Pre-accusation,<br>Non adjudicatory<br>Misdemeanor<br>Consent, competent                                                                                                                                        | n: Assess, Tx Plan, Court, Tx, Case Mgt, Drug Test, Discharge Plan<br>Months | Length of Stay                                      |
|                                  | Outpnt<br>Res               |                                                                                                                                                                                                                 | sess & Ongoing Tx                                                            | Funding                                             |
|                                  | Grady                       |                                                                                                                                                                                                                 |                                                                              | Problems and Gaps                                   |
|                                  | Housing                     |                                                                                                                                                                                                                 |                                                                              | Recommended<br>Solutions                            |

| FULTON COUNTY JAIL               | See JAIL Map for<br>detail  | Intake:       Staff Referral       Self Referral       Competency Restoration         Triage, Med Screen, etc.       MH Evaluation       Crisis Stabilization       Discharge Plan       Release         Pre-Trial Assess<br>(Superior Ct)       General Population/MH       Discharge Plan       Release       N                                                                                                                                                                                                                                                                                                                                                                                                                                                                                                                                                                                                                                                                                                                                                                                                                                                                                                                                                                                                                                                                                                                                                                                                                                                                                                                                                                                                                                                                                                                                                                                                                                                                                                                                                                                                                                                                                                                                                                                                                                                                                                                                                                                                                                                                                     | Courts<br>MUNICIPAL<br>IISDEMEANOR                  |
|----------------------------------|-----------------------------|-------------------------------------------------------------------------------------------------------------------------------------------------------------------------------------------------------------------------------------------------------------------------------------------------------------------------------------------------------------------------------------------------------------------------------------------------------------------------------------------------------------------------------------------------------------------------------------------------------------------------------------------------------------------------------------------------------------------------------------------------------------------------------------------------------------------------------------------------------------------------------------------------------------------------------------------------------------------------------------------------------------------------------------------------------------------------------------------------------------------------------------------------------------------------------------------------------------------------------------------------------------------------------------------------------------------------------------------------------------------------------------------------------------------------------------------------------------------------------------------------------------------------------------------------------------------------------------------------------------------------------------------------------------------------------------------------------------------------------------------------------------------------------------------------------------------------------------------------------------------------------------------------------------------------------------------------------------------------------------------------------------------------------------------------------------------------------------------------------------------------------------------------------------------------------------------------------------------------------------------------------------------------------------------------------------------------------------------------------------------------------------------------------------------------------------------------------------------------------------------------------------------------------------------------------------------------------------------------------|-----------------------------------------------------|
| Defenders                        | Conflict<br>Defder          | Pre-Trial Assess                                                                                                                                                                                                                                                                                                                                                                                                                                                                                                                                                                                                                                                                                                                                                                                                                                                                                                                                                                                                                                                                                                                                                                                                                                                                                                                                                                                                                                                                                                                                                                                                                                                                                                                                                                                                                                                                                                                                                                                                                                                                                                                                                                                                                                                                                                                                                                                                                                                                                                                                                                                      | Capacity/Flows                                      |
| Prosecutors and Public Defenders | Solicitor                   | Pre-Trial Assess       • If FA in municipal court, MH individual will miss opportunity for TDC – no other                                                                                                                                                                                                                                                                                                                                                                                                                                                                                                                                                                                                                                                                                                                                                                                                                                                                                                                                                                                                                                                                                                                                                                                                                                                                                                                                                                                                                                                                                                                                                                                                                                                                                                                                                                                                                                                                                                                                                                                                                                                                                                                                                                                                                                                                                                                                                                                                                                                                                             | Key Linkages and<br>Decision Points                 |
| Prosecut                         |                             | opportunity in State court.                                                                                                                                                                                                                                                                                                                                                                                                                                                                                                                                                                                                                                                                                                                                                                                                                                                                                                                                                                                                                                                                                                                                                                                                                                                                                                                                                                                                                                                                                                                                                                                                                                                                                                                                                                                                                                                                                                                                                                                                                                                                                                                                                                                                                                                                                                                                                                                                                                                                                                                                                                           | Screening, Assessment,<br>Eligibility & Definitions |
|                                  | Munic-<br>ipal<br>Court     | First<br>Appear.<br>Appear.<br>Appear.<br>Appear.<br>Appear.<br>Appear.<br>Appear.<br>Appear.<br>Appear.<br>Appear.<br>Appear.<br>Appear.<br>Appear.<br>Appear.<br>Appear.<br>Appear.<br>Appear.<br>Appear.<br>Appear.<br>Appear.<br>Appear.<br>Appear.<br>Appear.<br>Appear.<br>Appear.<br>Appear.<br>Appear.<br>Appear.<br>Appear.<br>Appear.<br>Appear.<br>Appear.<br>Appear.<br>Appear.<br>Appear.<br>Appear.<br>Appear.<br>Appear.<br>Appear.<br>Appear.<br>Appear.<br>Appear.<br>Appear.<br>Appear.<br>Appear.<br>Appear.<br>Appear.<br>Appear.<br>Appear.<br>Appear.<br>Appear.<br>Appear.<br>Appear.<br>Appear.<br>Appear.<br>Appear.<br>Appear.<br>Appear.<br>Appear.<br>Appear.<br>Appear.<br>Appear.<br>Appear.<br>Appear.<br>Appear.<br>Appear.<br>Appear.<br>Appear.<br>Appear.<br>Appear.<br>Appear.<br>Appear.<br>Appear.<br>Appear.<br>Appear.<br>Appear.<br>Appear.<br>Appear.<br>Appear.<br>Appear.<br>Appear.<br>Appear.<br>Appear.<br>Appear.<br>Appear.<br>Appear.<br>Appear.<br>Appear.<br>Appear.<br>Appear.<br>Appear.<br>Appear.<br>Appear.<br>Appear.<br>Appear.<br>Appear.<br>Appear.<br>Appear.<br>Appear.<br>Appear.<br>Appear.<br>Appear.<br>Appear.<br>Appear.<br>Appear.<br>Appear.<br>Appear.<br>Appear.<br>Appear.<br>Appear.<br>Appear.<br>Appear.<br>Appear.<br>Appear.<br>Appear.<br>Appear.<br>Appear.<br>Appear.<br>Appear.<br>Appear.<br>Appear.<br>Appear.<br>Appear.<br>Appear.<br>Appear.<br>Appear.<br>Appear.<br>Appear.<br>Appear.<br>Appear.<br>Appear.<br>Appear.<br>Appear.<br>Appear.<br>Appear.<br>Appear.<br>Appear.<br>Appear.<br>Appear.<br>Appear.<br>Appear.<br>Appear.<br>Appear.<br>Appear.<br>Appear.<br>Appear.<br>Appear.<br>Appear.<br>Appear.<br>Appear.<br>Appear.<br>Appear.<br>Appear.<br>Appear.<br>Appear.<br>Appear.<br>Appear.<br>Appear.<br>Appear.<br>Appear.<br>Appear.<br>Appear.<br>Appear.<br>Appear.<br>Appear.<br>Appear.<br>Appear.<br>Appear.<br>Appear.<br>Appear.<br>Appear.<br>Appear.<br>Appear.<br>Appear.<br>Appear.<br>Appear.<br>Appear.<br>Appear.<br>Appear.<br>Appear.<br>Appear.<br>Appear.<br>Appear.<br>Appear.<br>Appear.<br>Appear.<br>Appear.<br>Appear.<br>Appear.<br>Appear.<br>Appear.<br>Appear.<br>Appear.<br>Appear.<br>Appear.<br>Appear.<br>Appear.<br>Appear.<br>Appear.<br>Appear.<br>Appear.<br>Appear.<br>Appear.<br>Appear.<br>Appear.<br>Appear.<br>Appear.<br>Appear.<br>Appear.<br>Appear.<br>Appear.<br>Appear.<br>Appear.<br>Appear.<br>Appear.<br>Appear.<br>Appear.<br>Appear.<br>Appear.<br>Appear.<br>Appear.<br>Appear.<br>Appear.<br>Appear.<br>Appear.<br>Appear.<br>Appear | Data Sources & Data<br>Sharing                      |
| COURTS (Juvenile?)               | Magiste<br>Court            | Bind overs tend to get lost in the system                                                                                                                                                                                                                                                                                                                                                                                                                                                                                                                                                                                                                                                                                                                                                                                                                                                                                                                                                                                                                                                                                                                                                                                                                                                                                                                                                                                                                                                                                                                                                                                                                                                                                                                                                                                                                                                                                                                                                                                                                                                                                                                                                                                                                                                                                                                                                                                                                                                                                                                                                             | Staffing/Training                                   |
| COURTS                           | State<br>Court              | Hearing                                                                                                                                                                                                                                                                                                                                                                                                                                                                                                                                                                                                                                                                                                                                                                                                                                                                                                                                                                                                                                                                                                                                                                                                                                                                                                                                                                                                                                                                                                                                                                                                                                                                                                                                                                                                                                                                                                                                                                                                                                                                                                                                                                                                                                                                                                                                                                                                                                                                                                                                                                                               | Treatment Protocols                                 |
|                                  | Treatmt<br>Divsion<br>Court | Pre-accusation,<br>Non adjudicatory<br>Misdemeanor<br>Consent, competent                                                                                                                                                                                                                                                                                                                                                                                                                                                                                                                                                                                                                                                                                                                                                                                                                                                                                                                                                                                                                                                                                                                                                                                                                                                                                                                                                                                                                                                                                                                                                                                                                                                                                                                                                                                                                                                                                                                                                                                                                                                                                                                                                                                                                                                                                                                                                                                                                                                                                                                              | Length of Stay                                      |
|                                  | Outpnt<br>Res               | Assess & Ongoing Tx<br>Tx Plan                                                                                                                                                                                                                                                                                                                                                                                                                                                                                                                                                                                                                                                                                                                                                                                                                                                                                                                                                                                                                                                                                                                                                                                                                                                                                                                                                                                                                                                                                                                                                                                                                                                                                                                                                                                                                                                                                                                                                                                                                                                                                                                                                                                                                                                                                                                                                                                                                                                                                                                                                                        | Funding                                             |
|                                  | Grady                       |                                                                                                                                                                                                                                                                                                                                                                                                                                                                                                                                                                                                                                                                                                                                                                                                                                                                                                                                                                                                                                                                                                                                                                                                                                                                                                                                                                                                                                                                                                                                                                                                                                                                                                                                                                                                                                                                                                                                                                                                                                                                                                                                                                                                                                                                                                                                                                                                                                                                                                                                                                                                       | Problems and Gaps                                   |
|                                  | Housing                     |                                                                                                                                                                                                                                                                                                                                                                                                                                                                                                                                                                                                                                                                                                                                                                                                                                                                                                                                                                                                                                                                                                                                                                                                                                                                                                                                                                                                                                                                                                                                                                                                                                                                                                                                                                                                                                                                                                                                                                                                                                                                                                                                                                                                                                                                                                                                                                                                                                                                                                                                                                                                       | Recommended<br>Solutions                            |