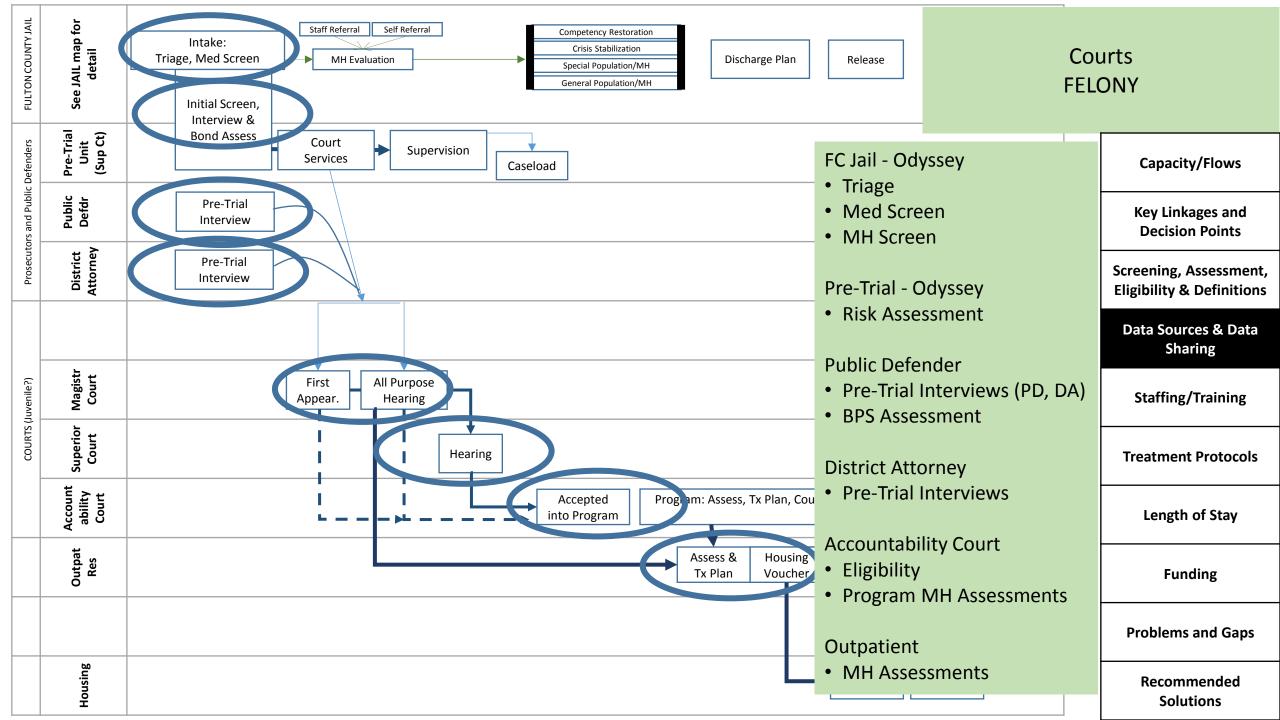

There are three sets of Swim Lanes for the courts

- 1. Felony Courts
- 2. Misdemeanor Courts
- 3. Municipal Courts

| FULTON COUNTY JAIL               | See JAIL map for<br>detail    | • | Intake:<br>Medical Screen in Jail is not adequate. Self-report does not always identify MH issues.<br>Judges request evaluations and diagnosis by Psych, but often does not happen.<br>If you have not been taking meds for last 30 days, no referral, no meds. |              | Courts<br>ELONY                                     |
|----------------------------------|-------------------------------|---|-----------------------------------------------------------------------------------------------------------------------------------------------------------------------------------------------------------------------------------------------------------------|--------------|-----------------------------------------------------|
| : Defenders                      | Pre-Trial<br>Unit<br>(Sup Ct) | • | Individuals sentenced to serve weekends don't get meds because it is too short of a time period.<br>Sheriff's Office and Medical Staff could coordinate better re: release, meds, handoffs to treatment, beds.                                                  |              | Capacity/Flows                                      |
| Prosecutors and Public Defenders | Public<br>Defdr               |   | Judges order sets release in motion with deadline. Judges could be sensitive to operational aspects: tx beds, meds (24-48 hour notice, release times, operational advice vs. attorney.                                                                          |              | Key Linkages and<br>Decision Points                 |
| Prosecut                         | District<br>Attorney          |   | The Pre-Trial Risk Assessment needs to be validated/EBP<br>Jail and Pre-Trial have their own assessments, processes, and purposes, and they don't coordinate or share                                                                                           |              | Screening, Assessment,<br>Eligibility & Definitions |
|                                  |                               |   | <ul><li>info. Do the PD and DA have their own processes too?</li><li>If PreTrial has MH answers or Code 24, they should tell the Jail</li></ul>                                                                                                                 |              | Data Sources & Data<br>Sharing                      |
| COURTS (Juvenile?)               | Magistr<br>Court              | • | <ul> <li>If the Jail has a MH evaluation, it should tell Pre-Trial</li> <li>A MH staff person on the Pretrial Staff could help better ID MH people, and coordinate with jail, DA/PD,</li> </ul>                                                                 |              | Staffing/Training                                   |
| COURTS                           | Superior<br>Court             | • | DBHDD, BHCourt, community, parents, etc.<br>Training for court staff (including Judges) could help MH cases                                                                                                                                                     |              | Treatment Protocols                                 |
|                                  | Account<br>ability<br>Court   |   | Are meds being given as MH individuals are waiting for First Appearance or All Purpose Hearings? Certainly                                                                                                                                                      | scharge Plan | Length of Stay                                      |
|                                  | Outpat<br>Res                 |   | not if they have not been identified as MH. How long before they decompensateif they were taking meds at all?                                                                                                                                                   |              | Funding                                             |
|                                  |                               | • | Length of time for intake process<br>Limited capacity for specialty courts                                                                                                                                                                                      |              | Problems and Gaps                                   |
|                                  | Housing                       | • | Competency – refusal to take meds, formulary differences                                                                                                                                                                                                        | ]            | Recommended<br>Solutions                            |