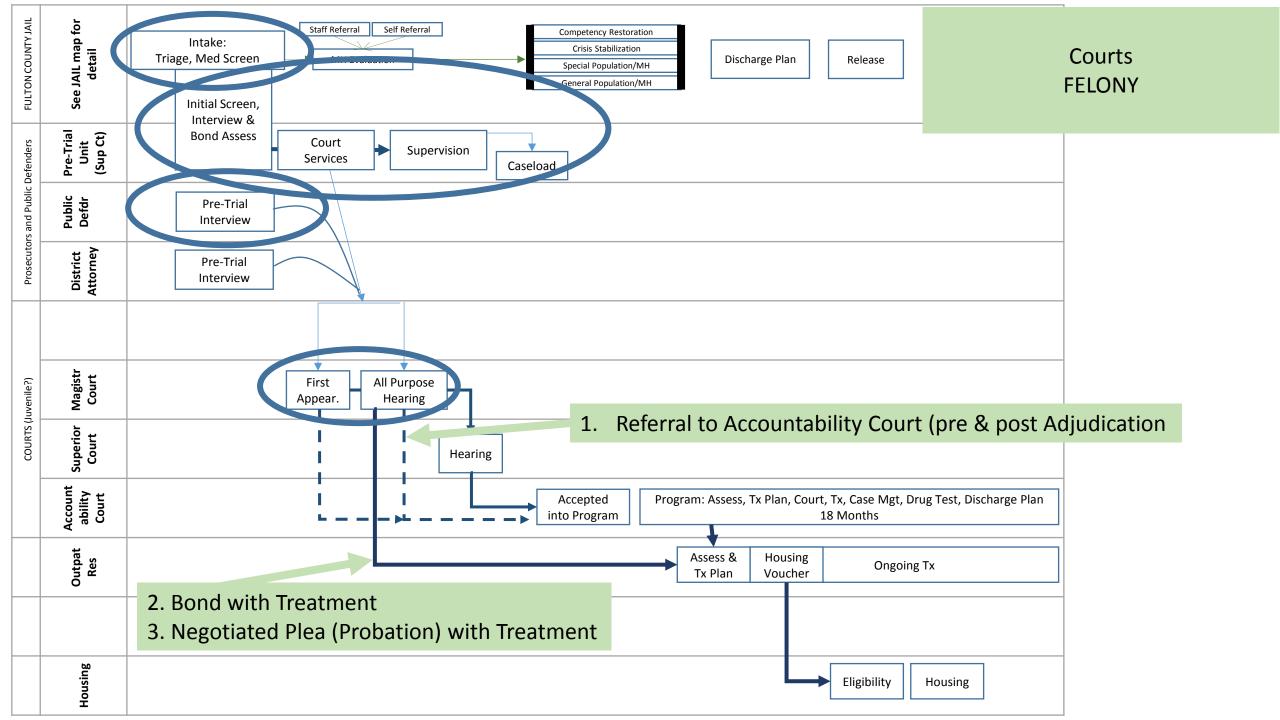

There are three sets of Swim Lanes for the courts

- 1. Felony Courts
- 2. Misdemeanor Courts
- 3. Municipal Courts

| FULTON COUNTY JAIL               | See JAIL map for<br>detail    | • | Intake:<br>Medical Screen in Jail is not adequate. Self-report does not always identify MH issues.<br>Judges request evaluations and diagnosis by Psych, but often does not happen.<br>If you have not been taking meds for last 30 days, no referral, no meds. |              | Courts<br>ELONY                                     |
|----------------------------------|-------------------------------|---|-----------------------------------------------------------------------------------------------------------------------------------------------------------------------------------------------------------------------------------------------------------------|--------------|-----------------------------------------------------|
| : Defenders                      | Pre-Trial<br>Unit<br>(Sup Ct) | • | Individuals sentenced to serve weekends don't get meds because it is too short of a time period.<br>Sheriff's Office and Medical Staff could coordinate better re: release, meds, handoffs to treatment, beds.                                                  |              | Capacity/Flows                                      |
| Prosecutors and Public Defenders | Public<br>Defdr               |   | Judges order sets release in motion with deadline. Judges could be sensitive to operational aspects: tx beds, meds (24-48 hour notice, release times, operational advice vs. attorney.                                                                          |              | Key Linkages and<br>Decision Points                 |
| Prosecut                         | District<br>Attorney          |   | The Pre-Trial Risk Assessment needs to be validated/EBP<br>Jail and Pre-Trial have their own assessments, processes, and purposes, and they don't coordinate or share                                                                                           |              | Screening, Assessment,<br>Eligibility & Definitions |
|                                  |                               |   | <ul><li>info. Do the PD and DA have their own processes too?</li><li>If PreTrial has MH answers or Code 24, they should tell the Jail</li></ul>                                                                                                                 |              | Data Sources & Data<br>Sharing                      |
| COURTS (Juvenile?)               | Magistr<br>Court              | • | <ul> <li>If the Jail has a MH evaluation, it should tell Pre-Trial</li> <li>A MH staff person on the Pretrial Staff could help better ID MH people, and coordinate with jail, DA/PD,</li> </ul>                                                                 |              | Staffing/Training                                   |
| COURTS                           | Superior<br>Court             | • | DBHDD, BHCourt, community, parents, etc.<br>Training for court staff (including Judges) could help MH cases                                                                                                                                                     |              | Treatment Protocols                                 |
|                                  | Account<br>ability<br>Court   |   | Are meds being given as MH individuals are waiting for First Appearance or All Purpose Hearings? Certainly                                                                                                                                                      | scharge Plan | Length of Stay                                      |
|                                  | Outpat<br>Res                 |   | not if they have not been identified as MH. How long before they decompensateif they were taking meds at all?                                                                                                                                                   |              | Funding                                             |
|                                  |                               | • | Length of time for intake process<br>Limited capacity for specialty courts                                                                                                                                                                                      |              | Problems and Gaps                                   |
|                                  | Housing                       | • | Competency – refusal to take meds, formulary differences                                                                                                                                                                                                        | ]            | Recommended<br>Solutions                            |