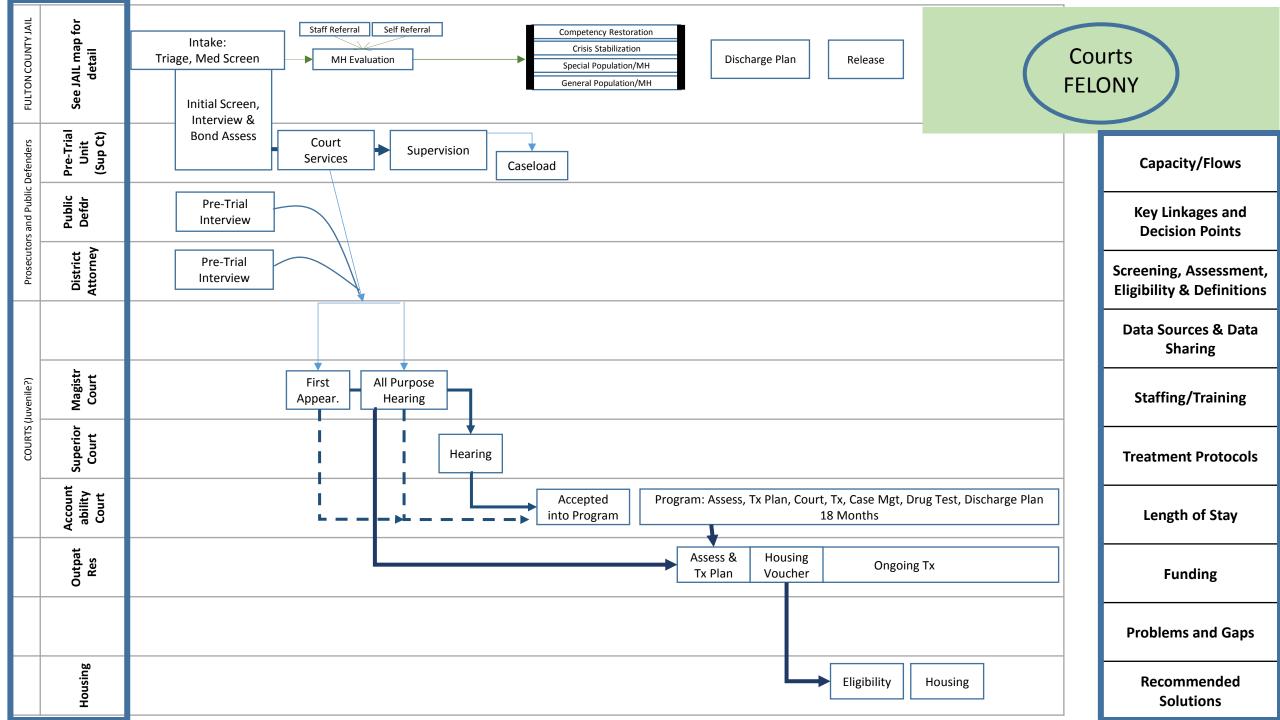

There are three sets of Swim Lanes for the courts

- 1. Felony Courts
- 2. Misdemeanor Courts
- 3. Municipal Courts

| FULTON COUNTY JAIL               | See JAIL map for<br>detail    | • | Intake:<br>Medical Screen in Jail is not adequate. Self-report does not always identify MH issues.<br>Judges request evaluations and diagnosis by Psych, but often does not happen.<br>If you have not been taking meds for last 30 days, no referral, no meds. |              | Courts<br>ELONY                                     |
|----------------------------------|-------------------------------|---|-----------------------------------------------------------------------------------------------------------------------------------------------------------------------------------------------------------------------------------------------------------------|--------------|-----------------------------------------------------|
| : Defenders                      | Pre-Trial<br>Unit<br>(Sup Ct) | • | Individuals sentenced to serve weekends don't get meds because it is too short of a time period.<br>Sheriff's Office and Medical Staff could coordinate better re: release, meds, handoffs to treatment, beds.                                                  |              | Capacity/Flows                                      |
| Prosecutors and Public Defenders | Public<br>Defdr               |   | Judges order sets release in motion with deadline. Judges could be sensitive to operational aspects: tx beds, meds (24-48 hour notice, release times, operational advice vs. attorney.                                                                          |              | Key Linkages and<br>Decision Points                 |
| Prosecut                         | District<br>Attorney          |   | The Pre-Trial Risk Assessment needs to be validated/EBP<br>Jail and Pre-Trial have their own assessments, processes, and purposes, and they don't coordinate or share                                                                                           |              | Screening, Assessment,<br>Eligibility & Definitions |
|                                  |                               |   | <ul><li>info. Do the PD and DA have their own processes too?</li><li>If PreTrial has MH answers or Code 24, they should tell the Jail</li></ul>                                                                                                                 |              | Data Sources & Data<br>Sharing                      |
| COURTS (Juvenile?)               | Magistr<br>Court              | • | <ul> <li>If the Jail has a MH evaluation, it should tell Pre-Trial</li> <li>A MH staff person on the Pretrial Staff could help better ID MH people, and coordinate with jail, DA/PD,</li> </ul>                                                                 |              | Staffing/Training                                   |
| COURTS                           | Superior<br>Court             | • | DBHDD, BHCourt, community, parents, etc.<br>Training for court staff (including Judges) could help MH cases                                                                                                                                                     |              | Treatment Protocols                                 |
|                                  | Account<br>ability<br>Court   |   | Are meds being given as MH individuals are waiting for First Appearance or All Purpose Hearings? Certainly                                                                                                                                                      | scharge Plan | Length of Stay                                      |
|                                  | Outpat<br>Res                 |   | not if they have not been identified as MH. How long before they decompensateif they were taking meds at all?                                                                                                                                                   |              | Funding                                             |
|                                  |                               | • | Length of time for intake process<br>Limited capacity for specialty courts                                                                                                                                                                                      |              | Problems and Gaps                                   |
|                                  | Housing                       | • | Competency – refusal to take meds, formulary differences                                                                                                                                                                                                        | ]            | Recommended<br>Solutions                            |