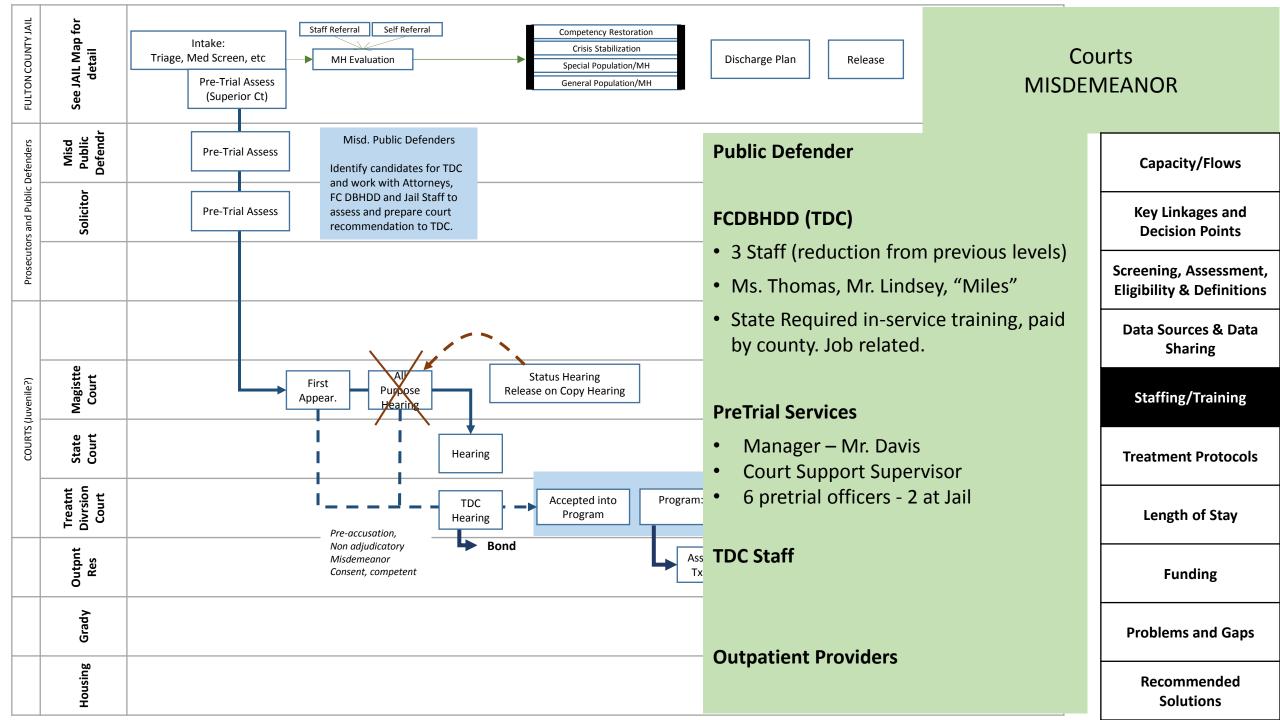

There are three sets of Swim Lanes for the courts

- 1. Felony Courts
- 2. Misdemeanor Courts
- 3. Municipal Courts

| FULTON COUNTY JAIL               | See JAIL map for<br>detail    | • | Intake:<br>Medical Screen in Jail is not adequate. Self-report does not always identify MH issues.<br>Judges request evaluations and diagnosis by Psych, but often does not happen.<br>If you have not been taking meds for last 30 days, no referral, no meds. |              | Courts<br>ELONY                                     |
|----------------------------------|-------------------------------|---|-----------------------------------------------------------------------------------------------------------------------------------------------------------------------------------------------------------------------------------------------------------------|--------------|-----------------------------------------------------|
| : Defenders                      | Pre-Trial<br>Unit<br>(Sup Ct) | • | Individuals sentenced to serve weekends don't get meds because it is too short of a time period.<br>Sheriff's Office and Medical Staff could coordinate better re: release, meds, handoffs to treatment, beds.                                                  |              | Capacity/Flows                                      |
| Prosecutors and Public Defenders | Public<br>Defdr               |   | Judges order sets release in motion with deadline. Judges could be sensitive to operational aspects: tx beds, meds (24-48 hour notice, release times, operational advice vs. attorney.                                                                          |              | Key Linkages and<br>Decision Points                 |
| Prosecut                         | District<br>Attorney          |   | The Pre-Trial Risk Assessment needs to be validated/EBP<br>Jail and Pre-Trial have their own assessments, processes, and purposes, and they don't coordinate or share                                                                                           |              | Screening, Assessment,<br>Eligibility & Definitions |
|                                  |                               |   | <ul><li>info. Do the PD and DA have their own processes too?</li><li>If PreTrial has MH answers or Code 24, they should tell the Jail</li></ul>                                                                                                                 |              | Data Sources & Data<br>Sharing                      |
| COURTS (Juvenile?)               | Magistr<br>Court              | • | <ul> <li>If the Jail has a MH evaluation, it should tell Pre-Trial</li> <li>A MH staff person on the Pretrial Staff could help better ID MH people, and coordinate with jail, DA/PD,</li> </ul>                                                                 |              | Staffing/Training                                   |
| COURTS                           | Superior<br>Court             | • | DBHDD, BHCourt, community, parents, etc.<br>Training for court staff (including Judges) could help MH cases                                                                                                                                                     |              | Treatment Protocols                                 |
|                                  | Account<br>ability<br>Court   |   | Are meds being given as MH individuals are waiting for First Appearance or All Purpose Hearings? Certainly                                                                                                                                                      | scharge Plan | Length of Stay                                      |
|                                  | Outpat<br>Res                 |   | not if they have not been identified as MH. How long before they decompensateif they were taking meds at all?                                                                                                                                                   |              | Funding                                             |
|                                  |                               | • | Length of time for intake process<br>Limited capacity for specialty courts                                                                                                                                                                                      |              | Problems and Gaps                                   |
|                                  | Housing                       | • | Competency – refusal to take meds, formulary differences                                                                                                                                                                                                        | ]            | Recommended<br>Solutions                            |