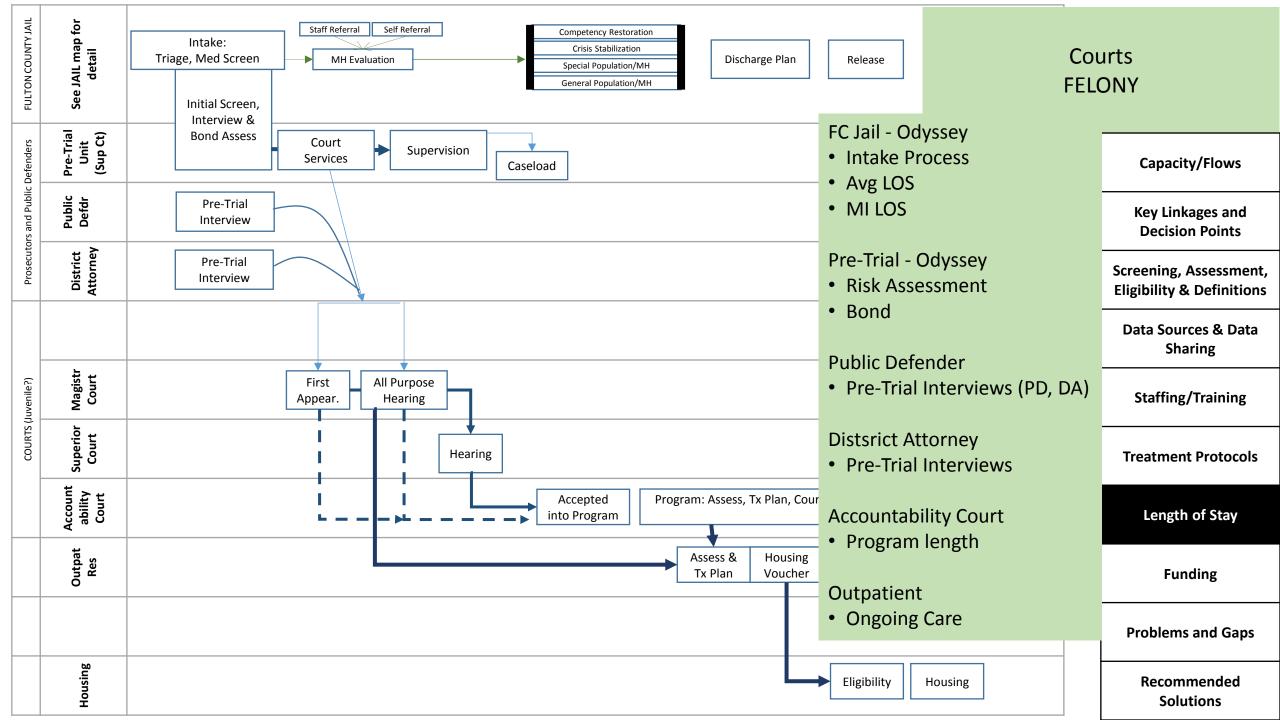

There are three sets of Swim Lanes for the courts

- 1. Felony Courts
- 2. Misdemeanor Courts
- 3. Municipal Courts

| FULTON COUNTY JAIL               | See JAIL map for<br>detail    | • | Intake:<br>Medical Screen in Jail is not adequate. Self-report does not always identify MH issues.<br>Judges request evaluations and diagnosis by Psych, but often does not happen.<br>If you have not been taking meds for last 30 days, no referral, no meds. |              | Courts<br>ELONY                                     |
|----------------------------------|-------------------------------|---|-----------------------------------------------------------------------------------------------------------------------------------------------------------------------------------------------------------------------------------------------------------------|--------------|-----------------------------------------------------|
| : Defenders                      | Pre-Trial<br>Unit<br>(Sup Ct) | • | Individuals sentenced to serve weekends don't get meds because it is too short of a time period.<br>Sheriff's Office and Medical Staff could coordinate better re: release, meds, handoffs to treatment, beds.                                                  |              | Capacity/Flows                                      |
| Prosecutors and Public Defenders | Public<br>Defdr               |   | Judges order sets release in motion with deadline. Judges could be sensitive to operational aspects: tx beds, meds (24-48 hour notice, release times, operational advice vs. attorney.                                                                          |              | Key Linkages and<br>Decision Points                 |
| Prosecut                         | District<br>Attorney          |   | The Pre-Trial Risk Assessment needs to be validated/EBP<br>Jail and Pre-Trial have their own assessments, processes, and purposes, and they don't coordinate or share                                                                                           |              | Screening, Assessment,<br>Eligibility & Definitions |
|                                  |                               |   | <ul><li>info. Do the PD and DA have their own processes too?</li><li>If PreTrial has MH answers or Code 24, they should tell the Jail</li></ul>                                                                                                                 |              | Data Sources & Data<br>Sharing                      |
| COURTS (Juvenile?)               | Magistr<br>Court              | • | <ul> <li>If the Jail has a MH evaluation, it should tell Pre-Trial</li> <li>A MH staff person on the Pretrial Staff could help better ID MH people, and coordinate with jail, DA/PD,</li> </ul>                                                                 |              | Staffing/Training                                   |
| COURTS                           | Superior<br>Court             | • | DBHDD, BHCourt, community, parents, etc.<br>Training for court staff (including Judges) could help MH cases                                                                                                                                                     |              | Treatment Protocols                                 |
|                                  | Account<br>ability<br>Court   |   | Are meds being given as MH individuals are waiting for First Appearance or All Purpose Hearings? Certainly                                                                                                                                                      | scharge Plan | Length of Stay                                      |
|                                  | Outpat<br>Res                 |   | not if they have not been identified as MH. How long before they decompensateif they were taking meds at all?                                                                                                                                                   |              | Funding                                             |
|                                  |                               | • | Length of time for intake process<br>Limited capacity for specialty courts                                                                                                                                                                                      |              | Problems and Gaps                                   |
|                                  | Housing                       | • | Competency – refusal to take meds, formulary differences                                                                                                                                                                                                        | ]            | Recommended<br>Solutions                            |