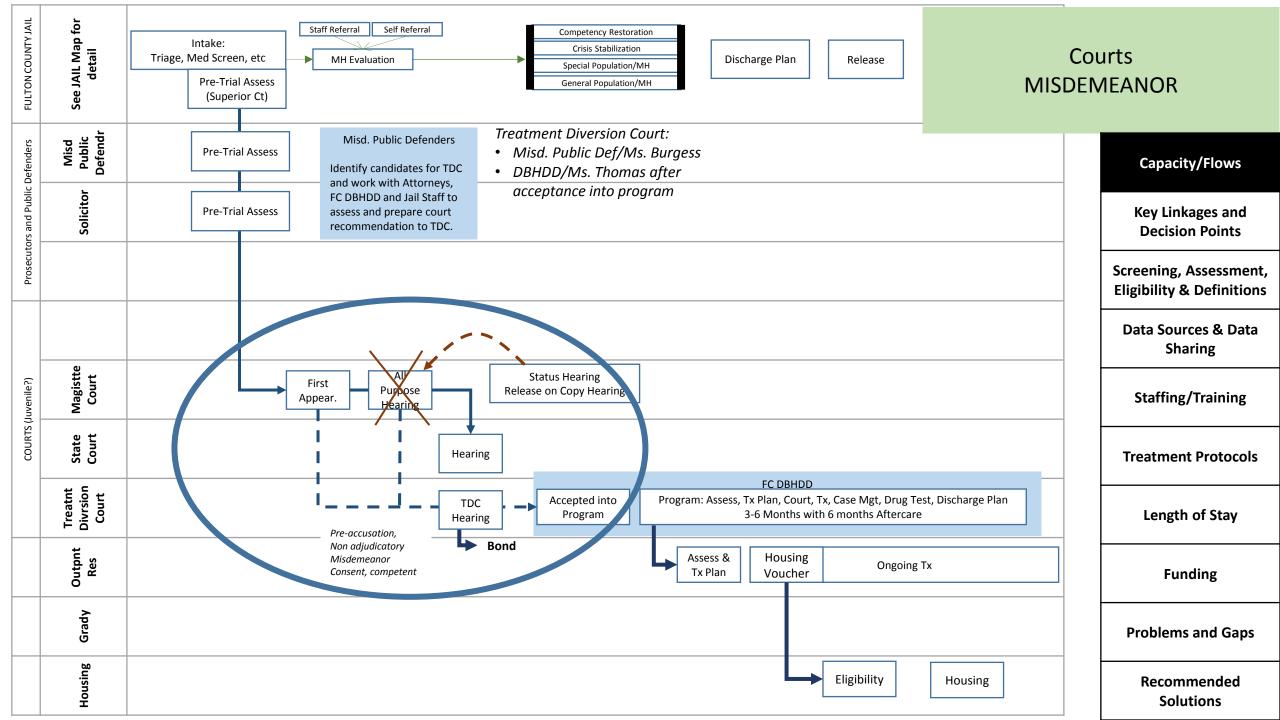

There are three sets of Swim Lanes for the courts

- 1. Felony Courts
- 2. Misdemeanor Courts
- 3. Municipal Courts

| FULTON COUNTY JAIL               | See JAIL map for<br>detail    | • | Intake:<br>Medical Screen in Jail is not adequate. Self-report does not always identify MH issues.<br>Judges request evaluations and diagnosis by Psych, but often does not happen.<br>If you have not been taking meds for last 30 days, no referral, no meds. |              | Courts<br>ELONY                                     |
|----------------------------------|-------------------------------|---|-----------------------------------------------------------------------------------------------------------------------------------------------------------------------------------------------------------------------------------------------------------------|--------------|-----------------------------------------------------|
| : Defenders                      | Pre-Trial<br>Unit<br>(Sup Ct) | • | Individuals sentenced to serve weekends don't get meds because it is too short of a time period.<br>Sheriff's Office and Medical Staff could coordinate better re: release, meds, handoffs to treatment, beds.                                                  |              | Capacity/Flows                                      |
| Prosecutors and Public Defenders | Public<br>Defdr               |   | Judges order sets release in motion with deadline. Judges could be sensitive to operational aspects: tx beds, meds (24-48 hour notice, release times, operational advice vs. attorney.                                                                          |              | Key Linkages and<br>Decision Points                 |
| Prosecut                         | District<br>Attorney          |   | The Pre-Trial Risk Assessment needs to be validated/EBP<br>Jail and Pre-Trial have their own assessments, processes, and purposes, and they don't coordinate or share                                                                                           |              | Screening, Assessment,<br>Eligibility & Definitions |
|                                  |                               |   | <ul><li>info. Do the PD and DA have their own processes too?</li><li>If PreTrial has MH answers or Code 24, they should tell the Jail</li></ul>                                                                                                                 |              | Data Sources & Data<br>Sharing                      |
| COURTS (Juvenile?)               | Magistr<br>Court              | • | <ul> <li>If the Jail has a MH evaluation, it should tell Pre-Trial</li> <li>A MH staff person on the Pretrial Staff could help better ID MH people, and coordinate with jail, DA/PD,</li> </ul>                                                                 |              | Staffing/Training                                   |
| COURTS                           | Superior<br>Court             | • | DBHDD, BHCourt, community, parents, etc.<br>Training for court staff (including Judges) could help MH cases                                                                                                                                                     |              | Treatment Protocols                                 |
|                                  | Account<br>ability<br>Court   |   | Are meds being given as MH individuals are waiting for First Appearance or All Purpose Hearings? Certainly                                                                                                                                                      | scharge Plan | Length of Stay                                      |
|                                  | Outpat<br>Res                 |   | not if they have not been identified as MH. How long before they decompensateif they were taking meds at all?                                                                                                                                                   |              | Funding                                             |
|                                  |                               | • | Length of time for intake process<br>Limited capacity for specialty courts                                                                                                                                                                                      |              | Problems and Gaps                                   |
|                                  | Housing                       | • | Competency – refusal to take meds, formulary differences                                                                                                                                                                                                        | ]            | Recommended<br>Solutions                            |