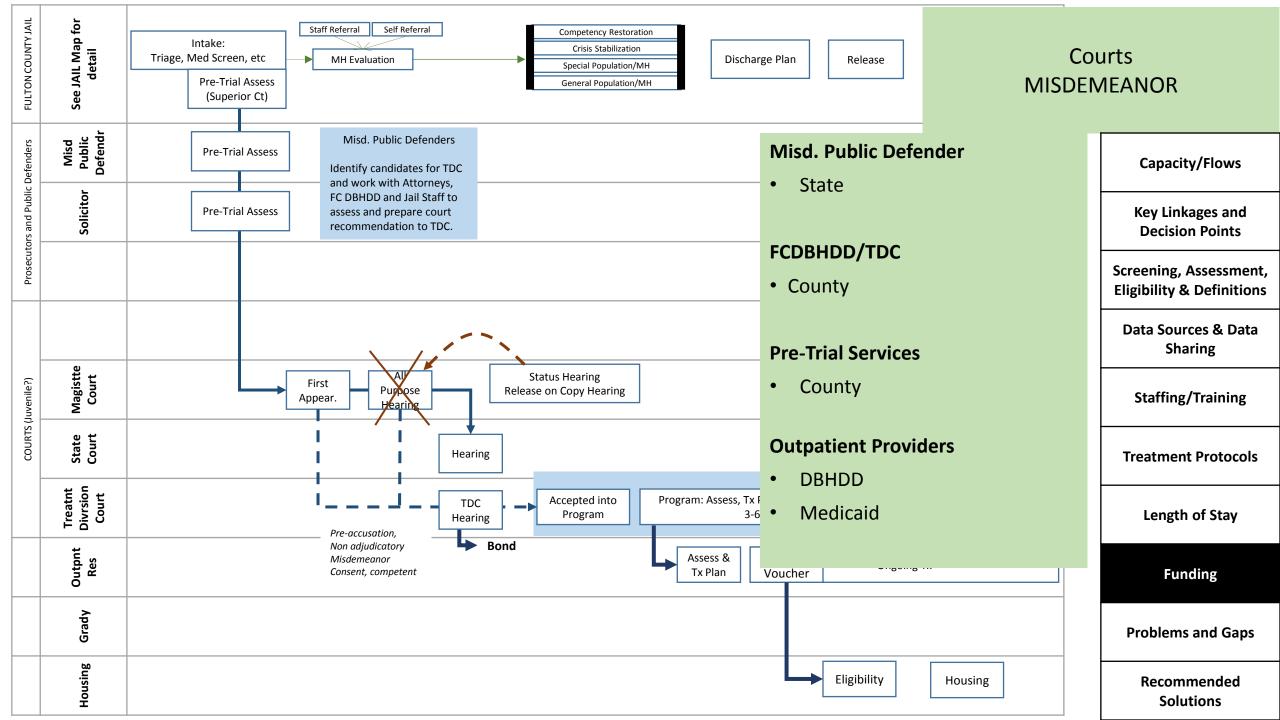

| FULTON COUNTY JAIL               | or | <br>Staff Referral | Self Referral | Compatency Posteration |  |            |          |
|----------------------------------|----|--------------------|---------------|------------------------|--|------------|----------|
| È ∣                              |    | Julian             |               |                        |  |            |          |
| Z                                |    |                    |               |                        |  |            |          |
| 8                                |    |                    |               |                        |  |            |          |
| z                                |    |                    |               |                        |  |            |          |
| Ĕ                                |    |                    |               |                        |  |            |          |
| 2                                |    |                    |               |                        |  |            |          |
|                                  |    |                    |               |                        |  |            |          |
|                                  |    |                    |               |                        |  | -          |          |
| ers                              |    |                    |               |                        |  |            |          |
| pua                              |    |                    |               |                        |  |            |          |
| efe                              |    |                    |               |                        |  |            |          |
|                                  |    |                    |               |                        |  | _          |          |
| ldu                              |    |                    |               |                        |  |            |          |
| д                                |    |                    |               |                        |  | d          |          |
| an                               |    |                    |               |                        |  |            |          |
| Prosecutors and Public Defenders |    |                    |               |                        |  |            |          |
| t c                              |    |                    |               |                        |  | -          |          |
| ose                              |    |                    |               |                        |  | le         | ent,     |
| ۲                                |    |                    |               |                        |  |            |          |
|                                  |    |                    |               |                        |  |            | ons      |
|                                  |    |                    |               |                        |  | -          |          |
|                                  |    |                    |               |                        |  |            | -        |
|                                  |    |                    |               |                        |  | at         | .d       |
|                                  |    |                    |               |                        |  |            |          |
| ľ                                |    |                    |               |                        |  | _          |          |
| <u>.</u>                         |    |                    |               |                        |  |            |          |
| ile                              |    |                    |               |                        |  |            |          |
| Ver                              |    |                    |               |                        |  | g          |          |
| COURTS (Juvenile?)               |    |                    |               |                        |  |            |          |
| RTS                              |    |                    |               |                        |  |            |          |
| 2                                |    |                    |               |                        |  |            |          |
| οļ                               |    |                    |               |                        |  | 0          | ls       |
| -                                |    |                    |               |                        |  |            |          |
|                                  |    |                    |               |                        |  |            |          |
|                                  |    |                    |               |                        |  |            |          |
|                                  |    |                    |               |                        |  |            |          |
|                                  |    |                    |               |                        |  |            |          |
|                                  |    |                    |               |                        |  | _          |          |
|                                  |    |                    |               |                        |  |            |          |
|                                  |    |                    |               |                        |  |            |          |
|                                  |    |                    |               |                        |  |            |          |
| $\rightarrow$                    |    |                    |               |                        |  |            |          |
|                                  |    |                    |               |                        |  |            |          |
|                                  |    |                    |               |                        |  |            | <b>,</b> |
|                                  |    |                    |               |                        |  | p:<br>p:   | 2        |
|                                  |    |                    |               |                        |  |            |          |
|                                  |    |                    |               |                        |  |            |          |
|                                  |    |                    |               |                        |  |            |          |
|                                  |    |                    |               |                        |  |            |          |
|                                  | T  |                    |               |                        |  | 3014110115 |          |