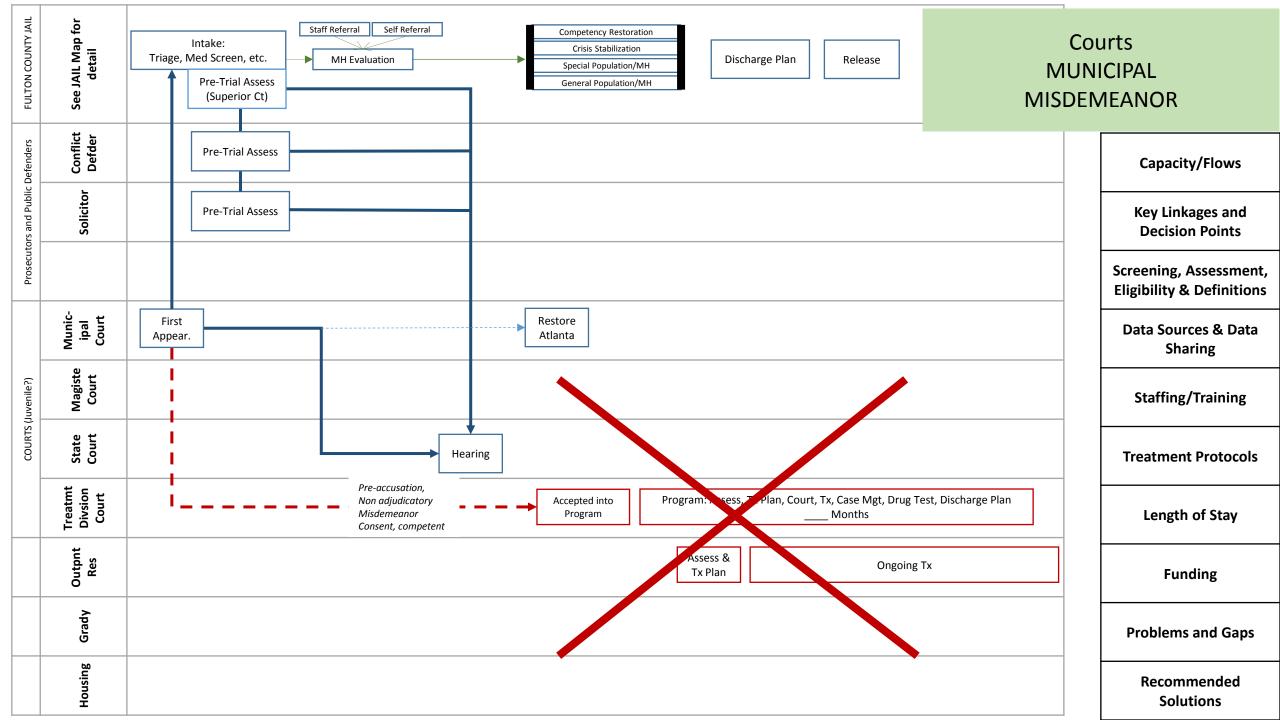

| FULTON COUNTY JAIL               | See JAIL Map for<br>detail  | Intake:       Staff Referral       Competency Restoration         Triage, Med Screen, etc.       MH Evaluation       Crisis Stabilization         Pre-Trial Assess<br>(Superior Ct)       General Population/MH | Discharge Plan Release MUI                                                   | ourts<br>NICIPAL<br>MEANOR                          |
|----------------------------------|-----------------------------|-----------------------------------------------------------------------------------------------------------------------------------------------------------------------------------------------------------------|------------------------------------------------------------------------------|-----------------------------------------------------|
| Defenders                        | Conflict<br>Defder          | Pre-Trial Assess                                                                                                                                                                                                | Bind over from municipal court misses                                        | Capacity/Flows                                      |
| Prosecutors and Public Defenders | Solicitor                   | Pre-Trial Assess                                                                                                                                                                                                | TDC opportunity.                                                             | Key Linkages and<br>Decision Points                 |
| Prosecuto                        |                             |                                                                                                                                                                                                                 | Pre-trial Services does not interview these bind overs from municipal court  | Screening, Assessment,<br>Eligibility & Definitions |
|                                  | Munic-<br>ipal<br>Court     | First<br>Appear.                                                                                                                                                                                                | These bind overs tend to get lost in the                                     | Data Sources & Data<br>Sharing                      |
| COURTS (Juvenile?)               | Magiste<br>Court            |                                                                                                                                                                                                                 | system.                                                                      | Staffing/Training                                   |
| COURTS                           | State<br>Court              | Hearing                                                                                                                                                                                                         | Bond is granted relatively soon                                              | Treatment Protocols                                 |
|                                  | Treatmt<br>Divsion<br>Court | Pre-accusation,<br>Non adjudicatory<br>Misdemeanor<br>Consent, competent                                                                                                                                        | n: Assess, Tx Plan, Court, Tx, Case Mgt, Drug Test, Discharge Plan<br>Months | Length of Stay                                      |
|                                  | Outpnt<br>Res               |                                                                                                                                                                                                                 | sess & Ongoing Tx                                                            | Funding                                             |
|                                  | Grady                       |                                                                                                                                                                                                                 |                                                                              | Problems and Gaps                                   |
|                                  | Housing                     |                                                                                                                                                                                                                 |                                                                              | Recommended<br>Solutions                            |

| FULTON COUNTY JAIL               | See JAIL Map for<br>detail  | Intake:       Staff Referral       Self Referral       Competency Restoration         Triage, Med Screen, etc.       MH Evaluation       Crisis Stabilization       Discharge Plan       Release         Pre-Trial Assess<br>(Superior Ct)       General Population/MH       Discharge Plan       Release       N                                                                                                                                                                                                                                                                                                                                                                                                                                                                                                                                                                                                                                                                                                                                                                                                                                                                                                                                                                                                                                                                                                                                                                                                                                                                                                                                                                                                                                                                                                                                                                                                                                                                                                                                                                                                                                                                                                                                                                                                                                                                                                                                                                                                                                                                                     | Courts<br>MUNICIPAL<br>IISDEMEANOR                  |
|----------------------------------|-----------------------------|-------------------------------------------------------------------------------------------------------------------------------------------------------------------------------------------------------------------------------------------------------------------------------------------------------------------------------------------------------------------------------------------------------------------------------------------------------------------------------------------------------------------------------------------------------------------------------------------------------------------------------------------------------------------------------------------------------------------------------------------------------------------------------------------------------------------------------------------------------------------------------------------------------------------------------------------------------------------------------------------------------------------------------------------------------------------------------------------------------------------------------------------------------------------------------------------------------------------------------------------------------------------------------------------------------------------------------------------------------------------------------------------------------------------------------------------------------------------------------------------------------------------------------------------------------------------------------------------------------------------------------------------------------------------------------------------------------------------------------------------------------------------------------------------------------------------------------------------------------------------------------------------------------------------------------------------------------------------------------------------------------------------------------------------------------------------------------------------------------------------------------------------------------------------------------------------------------------------------------------------------------------------------------------------------------------------------------------------------------------------------------------------------------------------------------------------------------------------------------------------------------------------------------------------------------------------------------------------------------|-----------------------------------------------------|
| Defenders                        | Conflict<br>Defder          | Pre-Trial Assess                                                                                                                                                                                                                                                                                                                                                                                                                                                                                                                                                                                                                                                                                                                                                                                                                                                                                                                                                                                                                                                                                                                                                                                                                                                                                                                                                                                                                                                                                                                                                                                                                                                                                                                                                                                                                                                                                                                                                                                                                                                                                                                                                                                                                                                                                                                                                                                                                                                                                                                                                                                      | Capacity/Flows                                      |
| Prosecutors and Public Defenders | Solicitor                   | Pre-Trial Assess       • If FA in municipal court, MH individual will miss opportunity for TDC – no other                                                                                                                                                                                                                                                                                                                                                                                                                                                                                                                                                                                                                                                                                                                                                                                                                                                                                                                                                                                                                                                                                                                                                                                                                                                                                                                                                                                                                                                                                                                                                                                                                                                                                                                                                                                                                                                                                                                                                                                                                                                                                                                                                                                                                                                                                                                                                                                                                                                                                             | Key Linkages and<br>Decision Points                 |
| Prosecut                         |                             | opportunity in State court.                                                                                                                                                                                                                                                                                                                                                                                                                                                                                                                                                                                                                                                                                                                                                                                                                                                                                                                                                                                                                                                                                                                                                                                                                                                                                                                                                                                                                                                                                                                                                                                                                                                                                                                                                                                                                                                                                                                                                                                                                                                                                                                                                                                                                                                                                                                                                                                                                                                                                                                                                                           | Screening, Assessment,<br>Eligibility & Definitions |
|                                  | Munic-<br>ipal<br>Court     | First<br>Appear.<br>Appear.<br>Appear.<br>Appear.<br>Appear.<br>Appear.<br>Appear.<br>Appear.<br>Appear.<br>Appear.<br>Appear.<br>Appear.<br>Appear.<br>Appear.<br>Appear.<br>Appear.<br>Appear.<br>Appear.<br>Appear.<br>Appear.<br>Appear.<br>Appear.<br>Appear.<br>Appear.<br>Appear.<br>Appear.<br>Appear.<br>Appear.<br>Appear.<br>Appear.<br>Appear.<br>Appear.<br>Appear.<br>Appear.<br>Appear.<br>Appear.<br>Appear.<br>Appear.<br>Appear.<br>Appear.<br>Appear.<br>Appear.<br>Appear.<br>Appear.<br>Appear.<br>Appear.<br>Appear.<br>Appear.<br>Appear.<br>Appear.<br>Appear.<br>Appear.<br>Appear.<br>Appear.<br>Appear.<br>Appear.<br>Appear.<br>Appear.<br>Appear.<br>Appear.<br>Appear.<br>Appear.<br>Appear.<br>Appear.<br>Appear.<br>Appear.<br>Appear.<br>Appear.<br>Appear.<br>Appear.<br>Appear.<br>Appear.<br>Appear.<br>Appear.<br>Appear.<br>Appear.<br>Appear.<br>Appear.<br>Appear.<br>Appear.<br>Appear.<br>Appear.<br>Appear.<br>Appear.<br>Appear.<br>Appear.<br>Appear.<br>Appear.<br>Appear.<br>Appear.<br>Appear.<br>Appear.<br>Appear.<br>Appear.<br>Appear.<br>Appear.<br>Appear.<br>Appear.<br>Appear.<br>Appear.<br>Appear.<br>Appear.<br>Appear.<br>Appear.<br>Appear.<br>Appear.<br>Appear.<br>Appear.<br>Appear.<br>Appear.<br>Appear.<br>Appear.<br>Appear.<br>Appear.<br>Appear.<br>Appear.<br>Appear.<br>Appear.<br>Appear.<br>Appear.<br>Appear.<br>Appear.<br>Appear.<br>Appear.<br>Appear.<br>Appear.<br>Appear.<br>Appear.<br>Appear.<br>Appear.<br>Appear.<br>Appear.<br>Appear.<br>Appear.<br>Appear.<br>Appear.<br>Appear.<br>Appear.<br>Appear.<br>Appear.<br>Appear.<br>Appear.<br>Appear.<br>Appear.<br>Appear.<br>Appear.<br>Appear.<br>Appear.<br>Appear.<br>Appear.<br>Appear.<br>Appear.<br>Appear.<br>Appear.<br>Appear.<br>Appear.<br>Appear.<br>Appear.<br>Appear.<br>Appear.<br>Appear.<br>Appear.<br>Appear.<br>Appear.<br>Appear.<br>Appear.<br>Appear.<br>Appear.<br>Appear.<br>Appear.<br>Appear.<br>Appear.<br>Appear.<br>Appear.<br>Appear.<br>Appear.<br>Appear.<br>Appear.<br>Appear.<br>Appear.<br>Appear.<br>Appear.<br>Appear.<br>Appear.<br>Appear.<br>Appear.<br>Appear.<br>Appear.<br>Appear.<br>Appear.<br>Appear.<br>Appear.<br>Appear.<br>Appear.<br>Appear.<br>Appear.<br>Appear.<br>Appear.<br>Appear.<br>Appear.<br>Appear.<br>Appear.<br>Appear.<br>Appear.<br>Appear.<br>Appear.<br>Appear.<br>Appear.<br>Appear.<br>Appear.<br>Appear.<br>Appear.<br>Appear.<br>Appear.<br>Appear.<br>Appear.<br>Appear.<br>Appear.<br>Appear.<br>Appear.<br>Appear.<br>Appear.<br>Appear.<br>Appear.<br>Appear.<br>Appear.<br>Appear | Data Sources & Data<br>Sharing                      |
| COURTS (Juvenile?)               | Magiste<br>Court            | Bind overs tend to get lost in the system                                                                                                                                                                                                                                                                                                                                                                                                                                                                                                                                                                                                                                                                                                                                                                                                                                                                                                                                                                                                                                                                                                                                                                                                                                                                                                                                                                                                                                                                                                                                                                                                                                                                                                                                                                                                                                                                                                                                                                                                                                                                                                                                                                                                                                                                                                                                                                                                                                                                                                                                                             | Staffing/Training                                   |
| COURTS                           | State<br>Court              | Hearing                                                                                                                                                                                                                                                                                                                                                                                                                                                                                                                                                                                                                                                                                                                                                                                                                                                                                                                                                                                                                                                                                                                                                                                                                                                                                                                                                                                                                                                                                                                                                                                                                                                                                                                                                                                                                                                                                                                                                                                                                                                                                                                                                                                                                                                                                                                                                                                                                                                                                                                                                                                               | Treatment Protocols                                 |
|                                  | Treatmt<br>Divsion<br>Court | Pre-accusation,<br>Non adjudicatory<br>Misdemeanor<br>Consent, competent                                                                                                                                                                                                                                                                                                                                                                                                                                                                                                                                                                                                                                                                                                                                                                                                                                                                                                                                                                                                                                                                                                                                                                                                                                                                                                                                                                                                                                                                                                                                                                                                                                                                                                                                                                                                                                                                                                                                                                                                                                                                                                                                                                                                                                                                                                                                                                                                                                                                                                                              | Length of Stay                                      |
|                                  | Outpnt<br>Res               | Assess & Ongoing Tx<br>Tx Plan                                                                                                                                                                                                                                                                                                                                                                                                                                                                                                                                                                                                                                                                                                                                                                                                                                                                                                                                                                                                                                                                                                                                                                                                                                                                                                                                                                                                                                                                                                                                                                                                                                                                                                                                                                                                                                                                                                                                                                                                                                                                                                                                                                                                                                                                                                                                                                                                                                                                                                                                                                        | Funding                                             |
|                                  | Grady                       |                                                                                                                                                                                                                                                                                                                                                                                                                                                                                                                                                                                                                                                                                                                                                                                                                                                                                                                                                                                                                                                                                                                                                                                                                                                                                                                                                                                                                                                                                                                                                                                                                                                                                                                                                                                                                                                                                                                                                                                                                                                                                                                                                                                                                                                                                                                                                                                                                                                                                                                                                                                                       | Problems and Gaps                                   |
|                                  | Housing                     |                                                                                                                                                                                                                                                                                                                                                                                                                                                                                                                                                                                                                                                                                                                                                                                                                                                                                                                                                                                                                                                                                                                                                                                                                                                                                                                                                                                                                                                                                                                                                                                                                                                                                                                                                                                                                                                                                                                                                                                                                                                                                                                                                                                                                                                                                                                                                                                                                                                                                                                                                                                                       | Recommended<br>Solutions                            |