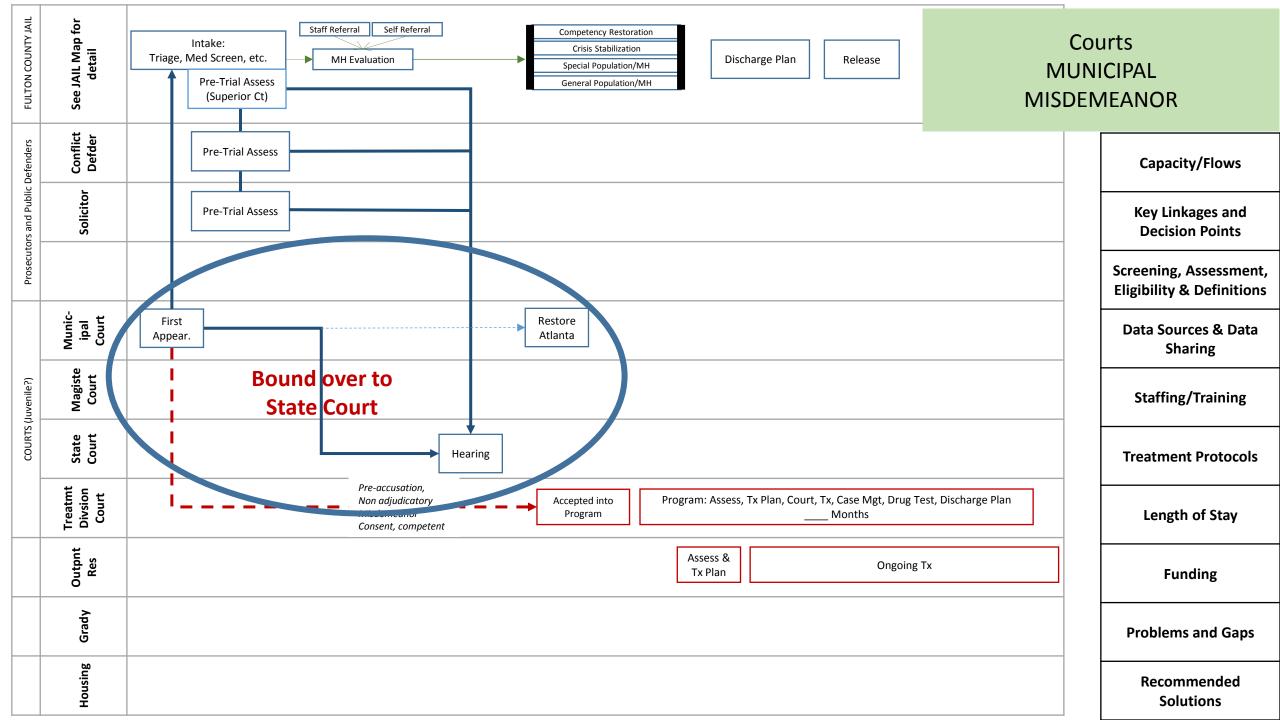

| FULTON COUNTY JAIL               | See JAIL Map for<br>detail  | Triage, Med Screen, etc.     MH Evaluation     Special Population/MH       Pre-Trial Assess     General Population/MH     Discharge Plan | Courts<br>INICIPAL<br>EMEANOR                       |
|----------------------------------|-----------------------------|------------------------------------------------------------------------------------------------------------------------------------------|-----------------------------------------------------|
| Defenders                        | Conflict<br>Defder          | Pre-Trial Assess                                                                                                                         | Capacity/Flows                                      |
| Prosecutors and Public Defenders | Solicitor                   | Pre-Trial Assess                                                                                                                         | Key Linkages and<br>Decision Points                 |
| Prosecut                         |                             |                                                                                                                                          | Screening, Assessment,<br>Eligibility & Definitions |
|                                  | Munic-<br>ipal<br>Court     | First<br>Appear.                                                                                                                         | Data Sources & Data<br>Sharing                      |
| COURTS (Juvenile?)               | Magiste<br>Court            |                                                                                                                                          | Staffing/Training                                   |
| COURTS                           | State<br>Court              | Hearing                                                                                                                                  | Treatment Protocols                                 |
|                                  | Treatmt<br>Divsion<br>Court | Pre-accusation,<br>Non adjudicatory<br>Misdemeanor<br>Consent, competent                                                                 | Length of Stay                                      |
|                                  | Outpnt<br>Res               | Assess & Ongoing Tx                                                                                                                      | Funding                                             |
|                                  | Grady                       |                                                                                                                                          | Problems and Gaps                                   |
|                                  | Housing                     |                                                                                                                                          | Recommended<br>Solutions                            |

| FULTON COUNTY JAIL               | See JAIL Map for<br>detail  | Intake:       Staff Referral       Competency Restoration         Triage, Med Screen, etc.       MH Evaluation       Crisis Stabilization         Pre-Trial Assess<br>(Superior Ct)       General Population/MH | Discharge Plan Release MUI                                                   | ourts<br>NICIPAL<br>MEANOR                          |
|----------------------------------|-----------------------------|-----------------------------------------------------------------------------------------------------------------------------------------------------------------------------------------------------------------|------------------------------------------------------------------------------|-----------------------------------------------------|
| Defenders                        | Conflict<br>Defder          | Pre-Trial Assess                                                                                                                                                                                                | Bind over from municipal court misses                                        | Capacity/Flows                                      |
| Prosecutors and Public Defenders | Solicitor                   | Pre-Trial Assess                                                                                                                                                                                                | TDC opportunity.                                                             | Key Linkages and<br>Decision Points                 |
| Prosecuto                        |                             |                                                                                                                                                                                                                 | Pre-trial Services does not interview these bind overs from municipal court  | Screening, Assessment,<br>Eligibility & Definitions |
|                                  | Munic-<br>ipal<br>Court     | First<br>Appear.                                                                                                                                                                                                | These bind overs tend to get lost in the                                     | Data Sources & Data<br>Sharing                      |
| COURTS (Juvenile?)               | Magiste<br>Court            |                                                                                                                                                                                                                 | system.                                                                      | Staffing/Training                                   |
| COURTS                           | State<br>Court              | Hearing                                                                                                                                                                                                         | Bond is granted relatively soon                                              | Treatment Protocols                                 |
|                                  | Treatmt<br>Divsion<br>Court | Pre-accusation,<br>Non adjudicatory<br>Misdemeanor<br>Consent, competent                                                                                                                                        | n: Assess, Tx Plan, Court, Tx, Case Mgt, Drug Test, Discharge Plan<br>Months | Length of Stay                                      |
|                                  | Outpnt<br>Res               |                                                                                                                                                                                                                 | sess & Ongoing Tx                                                            | Funding                                             |
|                                  | Grady                       |                                                                                                                                                                                                                 |                                                                              | Problems and Gaps                                   |
|                                  | Housing                     |                                                                                                                                                                                                                 |                                                                              | Recommended<br>Solutions                            |

| FULTON COUNTY JAIL               | See JAIL Map for<br>detail  | Intake:       Staff Referral       Self Referral       Competency Restoration         Triage, Med Screen, etc.       MH Evaluation       Crisis Stabilization       Discharge Plan       Release         Pre-Trial Assess<br>(Superior Ct)       General Population/MH       Discharge Plan       Release       N                                                                                                                                                                                                                                                                                                                                                                                                                                                                                                                                                                                                                                                                                                                                                                                                                                                                                                                                                                                                                                                                                                                                                                                                                                                                                                                                                                                                                                                                                                                                                                                                                                                                                                                                                                                                                                                                                                                                                                                                                                                                                                                                                                                                                                                                                     | Courts<br>MUNICIPAL<br>IISDEMEANOR                  |
|----------------------------------|-----------------------------|-------------------------------------------------------------------------------------------------------------------------------------------------------------------------------------------------------------------------------------------------------------------------------------------------------------------------------------------------------------------------------------------------------------------------------------------------------------------------------------------------------------------------------------------------------------------------------------------------------------------------------------------------------------------------------------------------------------------------------------------------------------------------------------------------------------------------------------------------------------------------------------------------------------------------------------------------------------------------------------------------------------------------------------------------------------------------------------------------------------------------------------------------------------------------------------------------------------------------------------------------------------------------------------------------------------------------------------------------------------------------------------------------------------------------------------------------------------------------------------------------------------------------------------------------------------------------------------------------------------------------------------------------------------------------------------------------------------------------------------------------------------------------------------------------------------------------------------------------------------------------------------------------------------------------------------------------------------------------------------------------------------------------------------------------------------------------------------------------------------------------------------------------------------------------------------------------------------------------------------------------------------------------------------------------------------------------------------------------------------------------------------------------------------------------------------------------------------------------------------------------------------------------------------------------------------------------------------------------------|-----------------------------------------------------|
| Defenders                        | Conflict<br>Defder          | Pre-Trial Assess                                                                                                                                                                                                                                                                                                                                                                                                                                                                                                                                                                                                                                                                                                                                                                                                                                                                                                                                                                                                                                                                                                                                                                                                                                                                                                                                                                                                                                                                                                                                                                                                                                                                                                                                                                                                                                                                                                                                                                                                                                                                                                                                                                                                                                                                                                                                                                                                                                                                                                                                                                                      | Capacity/Flows                                      |
| Prosecutors and Public Defenders | Solicitor                   | Pre-Trial Assess       • If FA in municipal court, MH individual will miss opportunity for TDC – no other                                                                                                                                                                                                                                                                                                                                                                                                                                                                                                                                                                                                                                                                                                                                                                                                                                                                                                                                                                                                                                                                                                                                                                                                                                                                                                                                                                                                                                                                                                                                                                                                                                                                                                                                                                                                                                                                                                                                                                                                                                                                                                                                                                                                                                                                                                                                                                                                                                                                                             | Key Linkages and<br>Decision Points                 |
| Prosecut                         |                             | opportunity in State court.                                                                                                                                                                                                                                                                                                                                                                                                                                                                                                                                                                                                                                                                                                                                                                                                                                                                                                                                                                                                                                                                                                                                                                                                                                                                                                                                                                                                                                                                                                                                                                                                                                                                                                                                                                                                                                                                                                                                                                                                                                                                                                                                                                                                                                                                                                                                                                                                                                                                                                                                                                           | Screening, Assessment,<br>Eligibility & Definitions |
|                                  | Munic-<br>ipal<br>Court     | First<br>Appear.<br>Appear.<br>Appear.<br>Appear.<br>Appear.<br>Appear.<br>Appear.<br>Appear.<br>Appear.<br>Appear.<br>Appear.<br>Appear.<br>Appear.<br>Appear.<br>Appear.<br>Appear.<br>Appear.<br>Appear.<br>Appear.<br>Appear.<br>Appear.<br>Appear.<br>Appear.<br>Appear.<br>Appear.<br>Appear.<br>Appear.<br>Appear.<br>Appear.<br>Appear.<br>Appear.<br>Appear.<br>Appear.<br>Appear.<br>Appear.<br>Appear.<br>Appear.<br>Appear.<br>Appear.<br>Appear.<br>Appear.<br>Appear.<br>Appear.<br>Appear.<br>Appear.<br>Appear.<br>Appear.<br>Appear.<br>Appear.<br>Appear.<br>Appear.<br>Appear.<br>Appear.<br>Appear.<br>Appear.<br>Appear.<br>Appear.<br>Appear.<br>Appear.<br>Appear.<br>Appear.<br>Appear.<br>Appear.<br>Appear.<br>Appear.<br>Appear.<br>Appear.<br>Appear.<br>Appear.<br>Appear.<br>Appear.<br>Appear.<br>Appear.<br>Appear.<br>Appear.<br>Appear.<br>Appear.<br>Appear.<br>Appear.<br>Appear.<br>Appear.<br>Appear.<br>Appear.<br>Appear.<br>Appear.<br>Appear.<br>Appear.<br>Appear.<br>Appear.<br>Appear.<br>Appear.<br>Appear.<br>Appear.<br>Appear.<br>Appear.<br>Appear.<br>Appear.<br>Appear.<br>Appear.<br>Appear.<br>Appear.<br>Appear.<br>Appear.<br>Appear.<br>Appear.<br>Appear.<br>Appear.<br>Appear.<br>Appear.<br>Appear.<br>Appear.<br>Appear.<br>Appear.<br>Appear.<br>Appear.<br>Appear.<br>Appear.<br>Appear.<br>Appear.<br>Appear.<br>Appear.<br>Appear.<br>Appear.<br>Appear.<br>Appear.<br>Appear.<br>Appear.<br>Appear.<br>Appear.<br>Appear.<br>Appear.<br>Appear.<br>Appear.<br>Appear.<br>Appear.<br>Appear.<br>Appear.<br>Appear.<br>Appear.<br>Appear.<br>Appear.<br>Appear.<br>Appear.<br>Appear.<br>Appear.<br>Appear.<br>Appear.<br>Appear.<br>Appear.<br>Appear.<br>Appear.<br>Appear.<br>Appear.<br>Appear.<br>Appear.<br>Appear.<br>Appear.<br>Appear.<br>Appear.<br>Appear.<br>Appear.<br>Appear.<br>Appear.<br>Appear.<br>Appear.<br>Appear.<br>Appear.<br>Appear.<br>Appear.<br>Appear.<br>Appear.<br>Appear.<br>Appear.<br>Appear.<br>Appear.<br>Appear.<br>Appear.<br>Appear.<br>Appear.<br>Appear.<br>Appear.<br>Appear.<br>Appear.<br>Appear.<br>Appear.<br>Appear.<br>Appear.<br>Appear.<br>Appear.<br>Appear.<br>Appear.<br>Appear.<br>Appear.<br>Appear.<br>Appear.<br>Appear.<br>Appear.<br>Appear.<br>Appear.<br>Appear.<br>Appear.<br>Appear.<br>Appear.<br>Appear.<br>Appear.<br>Appear.<br>Appear.<br>Appear.<br>Appear.<br>Appear.<br>Appear.<br>Appear.<br>Appear.<br>Appear.<br>Appear.<br>Appear.<br>Appear.<br>Appear.<br>Appear.<br>Appear.<br>Appear.<br>Appear.<br>Appear.<br>Appear.<br>Appear.<br>Appear.<br>Appear | Data Sources & Data<br>Sharing                      |
| COURTS (Juvenile?)               | Magiste<br>Court            | Bind overs tend to get lost in the system                                                                                                                                                                                                                                                                                                                                                                                                                                                                                                                                                                                                                                                                                                                                                                                                                                                                                                                                                                                                                                                                                                                                                                                                                                                                                                                                                                                                                                                                                                                                                                                                                                                                                                                                                                                                                                                                                                                                                                                                                                                                                                                                                                                                                                                                                                                                                                                                                                                                                                                                                             | Staffing/Training                                   |
| COURTS                           | State<br>Court              | Hearing                                                                                                                                                                                                                                                                                                                                                                                                                                                                                                                                                                                                                                                                                                                                                                                                                                                                                                                                                                                                                                                                                                                                                                                                                                                                                                                                                                                                                                                                                                                                                                                                                                                                                                                                                                                                                                                                                                                                                                                                                                                                                                                                                                                                                                                                                                                                                                                                                                                                                                                                                                                               | Treatment Protocols                                 |
|                                  | Treatmt<br>Divsion<br>Court | Pre-accusation,<br>Non adjudicatory<br>Misdemeanor<br>Consent, competent                                                                                                                                                                                                                                                                                                                                                                                                                                                                                                                                                                                                                                                                                                                                                                                                                                                                                                                                                                                                                                                                                                                                                                                                                                                                                                                                                                                                                                                                                                                                                                                                                                                                                                                                                                                                                                                                                                                                                                                                                                                                                                                                                                                                                                                                                                                                                                                                                                                                                                                              | Length of Stay                                      |
|                                  | Outpnt<br>Res               | Assess & Ongoing Tx<br>Tx Plan                                                                                                                                                                                                                                                                                                                                                                                                                                                                                                                                                                                                                                                                                                                                                                                                                                                                                                                                                                                                                                                                                                                                                                                                                                                                                                                                                                                                                                                                                                                                                                                                                                                                                                                                                                                                                                                                                                                                                                                                                                                                                                                                                                                                                                                                                                                                                                                                                                                                                                                                                                        | Funding                                             |
|                                  | Grady                       |                                                                                                                                                                                                                                                                                                                                                                                                                                                                                                                                                                                                                                                                                                                                                                                                                                                                                                                                                                                                                                                                                                                                                                                                                                                                                                                                                                                                                                                                                                                                                                                                                                                                                                                                                                                                                                                                                                                                                                                                                                                                                                                                                                                                                                                                                                                                                                                                                                                                                                                                                                                                       | Problems and Gaps                                   |
|                                  | Housing                     |                                                                                                                                                                                                                                                                                                                                                                                                                                                                                                                                                                                                                                                                                                                                                                                                                                                                                                                                                                                                                                                                                                                                                                                                                                                                                                                                                                                                                                                                                                                                                                                                                                                                                                                                                                                                                                                                                                                                                                                                                                                                                                                                                                                                                                                                                                                                                                                                                                                                                                                                                                                                       | Recommended<br>Solutions                            |