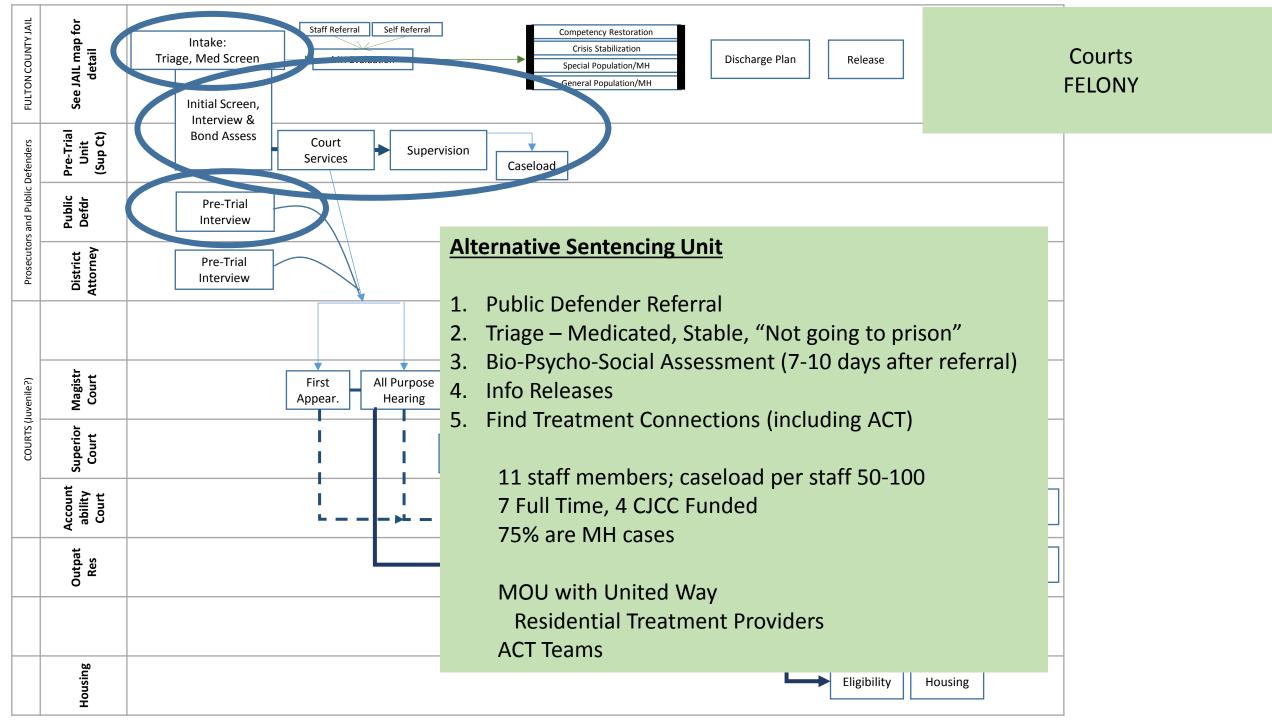

There are three sets of Swim Lanes for the courts

- 1. Felony Courts
- 2. Misdemeanor Courts
- 3. Municipal Courts

| FULTON COUNTY JAIL               | See JAIL map for<br>detail    | • | Intake:<br>Medical Screen in Jail is not adequate. Self-report does not always identify MH issues.<br>Judges request evaluations and diagnosis by Psych, but often does not happen.<br>If you have not been taking meds for last 30 days, no referral, no meds. |              | Courts<br>ELONY                                     |
|----------------------------------|-------------------------------|---|-----------------------------------------------------------------------------------------------------------------------------------------------------------------------------------------------------------------------------------------------------------------|--------------|-----------------------------------------------------|
| : Defenders                      | Pre-Trial<br>Unit<br>(Sup Ct) | • | Individuals sentenced to serve weekends don't get meds because it is too short of a time period.<br>Sheriff's Office and Medical Staff could coordinate better re: release, meds, handoffs to treatment, beds.                                                  |              | Capacity/Flows                                      |
| Prosecutors and Public Defenders | Public<br>Defdr               |   | Judges order sets release in motion with deadline. Judges could be sensitive to operational aspects: tx beds, meds (24-48 hour notice, release times, operational advice vs. attorney.                                                                          |              | Key Linkages and<br>Decision Points                 |
| Prosecut                         | District<br>Attorney          |   | The Pre-Trial Risk Assessment needs to be validated/EBP<br>Jail and Pre-Trial have their own assessments, processes, and purposes, and they don't coordinate or share                                                                                           |              | Screening, Assessment,<br>Eligibility & Definitions |
|                                  |                               |   | <ul><li>info. Do the PD and DA have their own processes too?</li><li>If PreTrial has MH answers or Code 24, they should tell the Jail</li></ul>                                                                                                                 |              | Data Sources & Data<br>Sharing                      |
| COURTS (Juvenile?)               | Magistr<br>Court              | • | <ul> <li>If the Jail has a MH evaluation, it should tell Pre-Trial</li> <li>A MH staff person on the Pretrial Staff could help better ID MH people, and coordinate with jail, DA/PD,</li> </ul>                                                                 |              | Staffing/Training                                   |
| COURTS                           | Superior<br>Court             | • | DBHDD, BHCourt, community, parents, etc.<br>Training for court staff (including Judges) could help MH cases                                                                                                                                                     |              | Treatment Protocols                                 |
|                                  | Account<br>ability<br>Court   |   | Are meds being given as MH individuals are waiting for First Appearance or All Purpose Hearings? Certainly                                                                                                                                                      | scharge Plan | Length of Stay                                      |
|                                  | Outpat<br>Res                 |   | not if they have not been identified as MH. How long before they decompensateif they were taking meds at all?                                                                                                                                                   |              | Funding                                             |
|                                  |                               | • | Length of time for intake process<br>Limited capacity for specialty courts                                                                                                                                                                                      |              | Problems and Gaps                                   |
|                                  | Housing                       | • | Competency – refusal to take meds, formulary differences                                                                                                                                                                                                        | ]            | Recommended<br>Solutions                            |