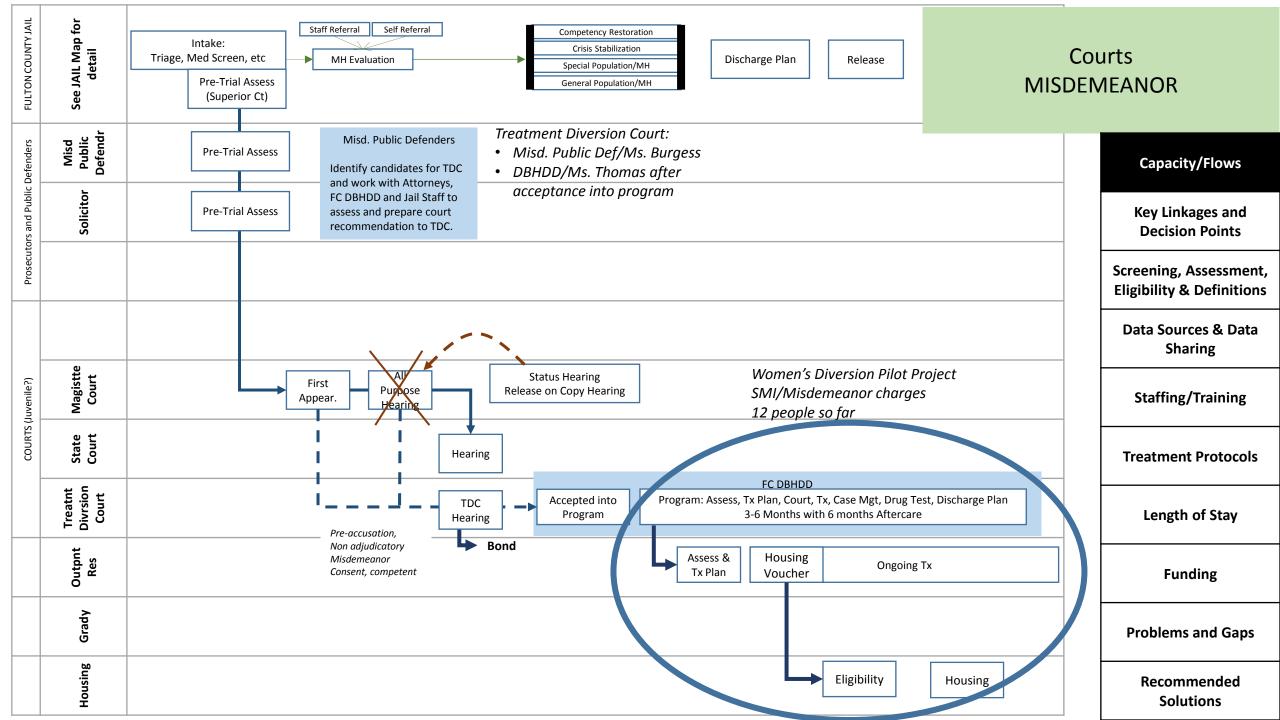

There are three sets of Swim Lanes for the courts

- 1. Felony Courts
- 2. Misdemeanor Courts
- 3. Municipal Courts

| FULTON COUNTY JAIL               | See JAIL map for<br>detail    | • | Intake:<br>Medical Screen in Jail is not adequate. Self-report does not always identify MH issues.<br>Judges request evaluations and diagnosis by Psych, but often does not happen.<br>If you have not been taking meds for last 30 days, no referral, no meds. |              | Courts<br>ELONY                                     |
|----------------------------------|-------------------------------|---|-----------------------------------------------------------------------------------------------------------------------------------------------------------------------------------------------------------------------------------------------------------------|--------------|-----------------------------------------------------|
| : Defenders                      | Pre-Trial<br>Unit<br>(Sup Ct) | • | Individuals sentenced to serve weekends don't get meds because it is too short of a time period.<br>Sheriff's Office and Medical Staff could coordinate better re: release, meds, handoffs to treatment, beds.                                                  |              | Capacity/Flows                                      |
| Prosecutors and Public Defenders | Public<br>Defdr               |   | Judges order sets release in motion with deadline. Judges could be sensitive to operational aspects: tx beds, meds (24-48 hour notice, release times, operational advice vs. attorney.                                                                          |              | Key Linkages and<br>Decision Points                 |
| Prosecut                         | District<br>Attorney          |   | The Pre-Trial Risk Assessment needs to be validated/EBP<br>Jail and Pre-Trial have their own assessments, processes, and purposes, and they don't coordinate or share                                                                                           |              | Screening, Assessment,<br>Eligibility & Definitions |
|                                  |                               |   | <ul><li>info. Do the PD and DA have their own processes too?</li><li>If PreTrial has MH answers or Code 24, they should tell the Jail</li></ul>                                                                                                                 |              | Data Sources & Data<br>Sharing                      |
| COURTS (Juvenile?)               | Magistr<br>Court              | • | <ul> <li>If the Jail has a MH evaluation, it should tell Pre-Trial</li> <li>A MH staff person on the Pretrial Staff could help better ID MH people, and coordinate with jail, DA/PD,</li> </ul>                                                                 |              | Staffing/Training                                   |
| COURTS                           | Superior<br>Court             | • | DBHDD, BHCourt, community, parents, etc.<br>Training for court staff (including Judges) could help MH cases                                                                                                                                                     |              | Treatment Protocols                                 |
|                                  | Account<br>ability<br>Court   |   | Are meds being given as MH individuals are waiting for First Appearance or All Purpose Hearings? Certainly                                                                                                                                                      | scharge Plan | Length of Stay                                      |
|                                  | Outpat<br>Res                 |   | not if they have not been identified as MH. How long before they decompensateif they were taking meds at all?                                                                                                                                                   |              | Funding                                             |
|                                  |                               | • | Length of time for intake process<br>Limited capacity for specialty courts                                                                                                                                                                                      |              | Problems and Gaps                                   |
|                                  | Housing                       | • | Competency – refusal to take meds, formulary differences                                                                                                                                                                                                        | ]            | Recommended<br>Solutions                            |