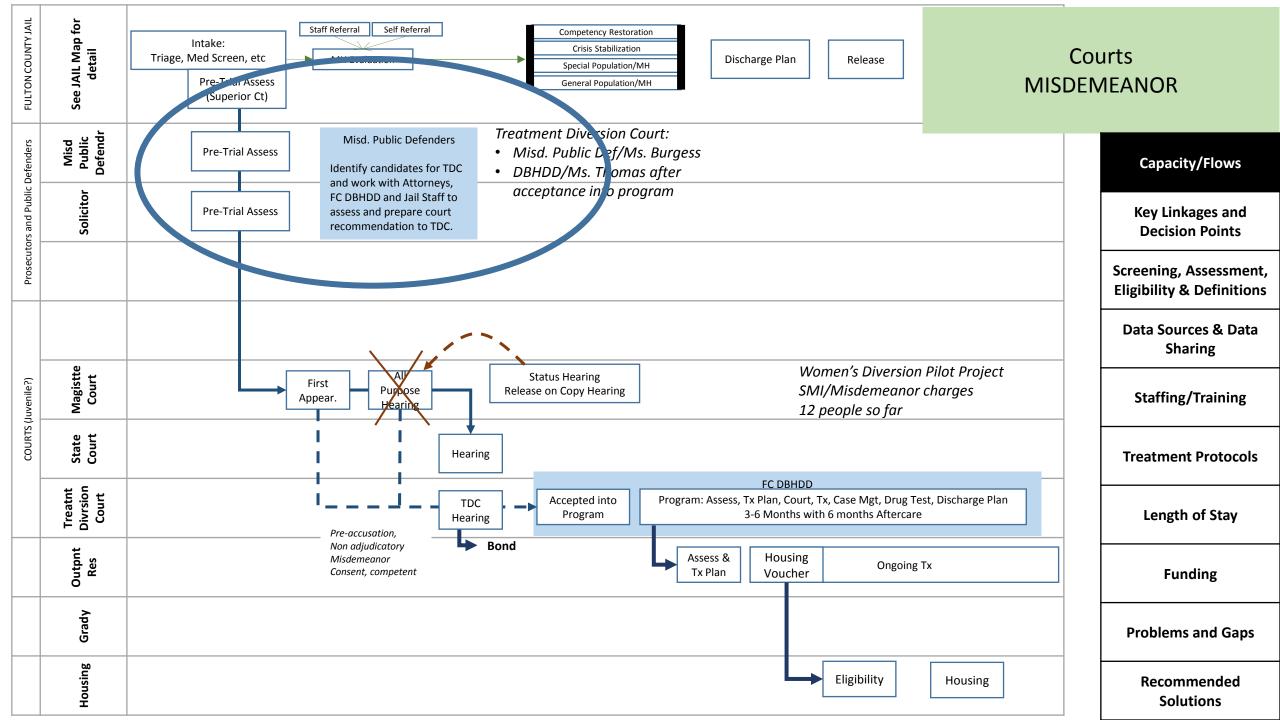

There are three sets of Swim Lanes for the courts

- 1. Felony Courts
- 2. Misdemeanor Courts
- 3. Municipal Courts

| FULTON COUNTY JAIL               | See JAIL map for<br>detail    | • | Intake:<br>Medical Screen in Jail is not adequate. Self-report does not always identify MH issues.<br>Judges request evaluations and diagnosis by Psych, but often does not happen.<br>If you have not been taking meds for last 30 days, no referral, no meds. |              | Courts<br>ELONY                                     |
|----------------------------------|-------------------------------|---|-----------------------------------------------------------------------------------------------------------------------------------------------------------------------------------------------------------------------------------------------------------------|--------------|-----------------------------------------------------|
| : Defenders                      | Pre-Trial<br>Unit<br>(Sup Ct) | • | Individuals sentenced to serve weekends don't get meds because it is too short of a time period.<br>Sheriff's Office and Medical Staff could coordinate better re: release, meds, handoffs to treatment, beds.                                                  |              | Capacity/Flows                                      |
| Prosecutors and Public Defenders | Public<br>Defdr               |   | Judges order sets release in motion with deadline. Judges could be sensitive to operational aspects: tx beds, meds (24-48 hour notice, release times, operational advice vs. attorney.                                                                          |              | Key Linkages and<br>Decision Points                 |
| Prosecut                         | District<br>Attorney          |   | The Pre-Trial Risk Assessment needs to be validated/EBP<br>Jail and Pre-Trial have their own assessments, processes, and purposes, and they don't coordinate or share                                                                                           |              | Screening, Assessment,<br>Eligibility & Definitions |
|                                  |                               |   | <ul><li>info. Do the PD and DA have their own processes too?</li><li>If PreTrial has MH answers or Code 24, they should tell the Jail</li></ul>                                                                                                                 |              | Data Sources & Data<br>Sharing                      |
| COURTS (Juvenile?)               | Magistr<br>Court              | • | <ul> <li>If the Jail has a MH evaluation, it should tell Pre-Trial</li> <li>A MH staff person on the Pretrial Staff could help better ID MH people, and coordinate with jail, DA/PD,</li> </ul>                                                                 |              | Staffing/Training                                   |
| COURTS                           | Superior<br>Court             | • | DBHDD, BHCourt, community, parents, etc.<br>Training for court staff (including Judges) could help MH cases                                                                                                                                                     |              | Treatment Protocols                                 |
|                                  | Account<br>ability<br>Court   |   | Are meds being given as MH individuals are waiting for First Appearance or All Purpose Hearings? Certainly                                                                                                                                                      | scharge Plan | Length of Stay                                      |
|                                  | Outpat<br>Res                 |   | not if they have not been identified as MH. How long before they decompensateif they were taking meds at all?                                                                                                                                                   |              | Funding                                             |
|                                  |                               | • | Length of time for intake process<br>Limited capacity for specialty courts                                                                                                                                                                                      |              | Problems and Gaps                                   |
|                                  | Housing                       | • | Competency – refusal to take meds, formulary differences                                                                                                                                                                                                        | ]            | Recommended<br>Solutions                            |