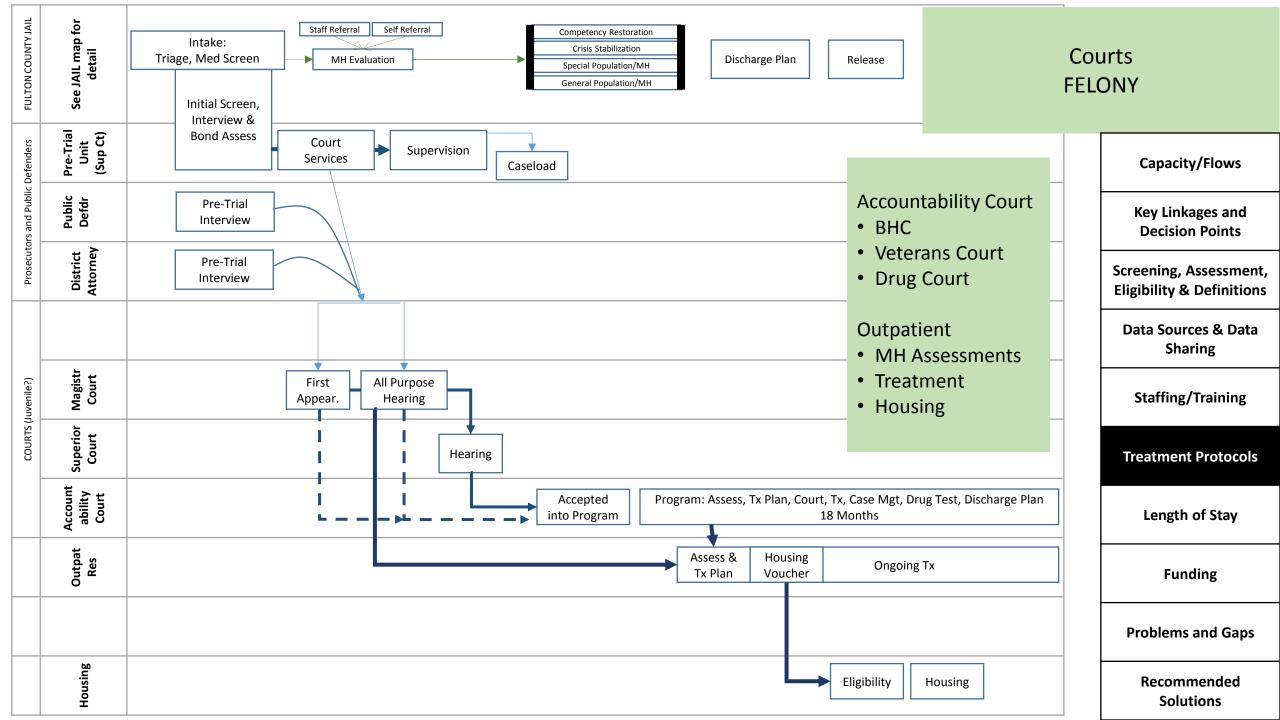

There are three sets of Swim Lanes for the courts

- 1. Felony Courts
- 2. Misdemeanor Courts
- 3. Municipal Courts

| FULTON COUNTY JAIL               | See JAIL map for<br>detail    | • | Intake:<br>Medical Screen in Jail is not adequate. Self-report does not always identify MH issues.<br>Judges request evaluations and diagnosis by Psych, but often does not happen.<br>If you have not been taking meds for last 30 days, no referral, no meds. |              | Courts<br>ELONY                                     |
|----------------------------------|-------------------------------|---|-----------------------------------------------------------------------------------------------------------------------------------------------------------------------------------------------------------------------------------------------------------------|--------------|-----------------------------------------------------|
| : Defenders                      | Pre-Trial<br>Unit<br>(Sup Ct) | • | Individuals sentenced to serve weekends don't get meds because it is too short of a time period.<br>Sheriff's Office and Medical Staff could coordinate better re: release, meds, handoffs to treatment, beds.                                                  |              | Capacity/Flows                                      |
| Prosecutors and Public Defenders | Public<br>Defdr               |   | Judges order sets release in motion with deadline. Judges could be sensitive to operational aspects: tx beds, meds (24-48 hour notice, release times, operational advice vs. attorney.                                                                          |              | Key Linkages and<br>Decision Points                 |
| Prosecut                         | District<br>Attorney          |   | The Pre-Trial Risk Assessment needs to be validated/EBP<br>Jail and Pre-Trial have their own assessments, processes, and purposes, and they don't coordinate or share                                                                                           |              | Screening, Assessment,<br>Eligibility & Definitions |
|                                  |                               |   | <ul><li>info. Do the PD and DA have their own processes too?</li><li>If PreTrial has MH answers or Code 24, they should tell the Jail</li></ul>                                                                                                                 |              | Data Sources & Data<br>Sharing                      |
| COURTS (Juvenile?)               | Magistr<br>Court              | • | <ul> <li>If the Jail has a MH evaluation, it should tell Pre-Trial</li> <li>A MH staff person on the Pretrial Staff could help better ID MH people, and coordinate with jail, DA/PD,</li> </ul>                                                                 |              | Staffing/Training                                   |
| COURTS                           | Superior<br>Court             | • | DBHDD, BHCourt, community, parents, etc.<br>Training for court staff (including Judges) could help MH cases                                                                                                                                                     |              | Treatment Protocols                                 |
|                                  | Account<br>ability<br>Court   |   | Are meds being given as MH individuals are waiting for First Appearance or All Purpose Hearings? Certainly                                                                                                                                                      | scharge Plan | Length of Stay                                      |
|                                  | Outpat<br>Res                 |   | not if they have not been identified as MH. How long before they decompensateif they were taking meds at all?                                                                                                                                                   |              | Funding                                             |
|                                  |                               | • | Length of time for intake process<br>Limited capacity for specialty courts                                                                                                                                                                                      |              | Problems and Gaps                                   |
|                                  | Housing                       | • | Competency – refusal to take meds, formulary differences                                                                                                                                                                                                        | ]            | Recommended<br>Solutions                            |