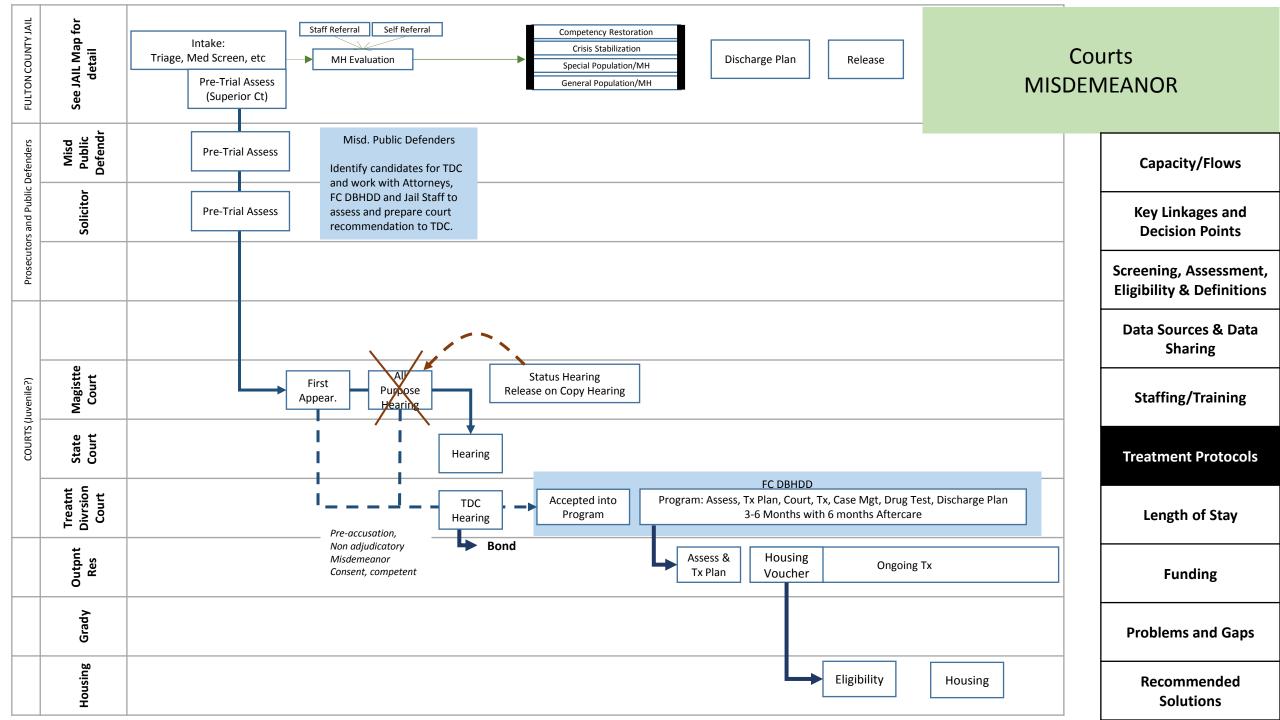

There are three sets of Swim Lanes for the courts

- 1. Felony Courts
- 2. Misdemeanor Courts
- 3. Municipal Courts

| FULTON COUNTY JAIL               | See JAIL map for<br>detail    | • | Intake:<br>Medical Screen in Jail is not adequate. Self-report does not always identify MH issues.<br>Judges request evaluations and diagnosis by Psych, but often does not happen.<br>If you have not been taking meds for last 30 days, no referral, no meds. |              | Courts<br>ELONY                                     |
|----------------------------------|-------------------------------|---|-----------------------------------------------------------------------------------------------------------------------------------------------------------------------------------------------------------------------------------------------------------------|--------------|-----------------------------------------------------|
| : Defenders                      | Pre-Trial<br>Unit<br>(Sup Ct) | • | Individuals sentenced to serve weekends don't get meds because it is too short of a time period.<br>Sheriff's Office and Medical Staff could coordinate better re: release, meds, handoffs to treatment, beds.                                                  |              | Capacity/Flows                                      |
| Prosecutors and Public Defenders | Public<br>Defdr               |   | Judges order sets release in motion with deadline. Judges could be sensitive to operational aspects: tx beds, meds (24-48 hour notice, release times, operational advice vs. attorney.                                                                          |              | Key Linkages and<br>Decision Points                 |
| Prosecut                         | District<br>Attorney          |   | The Pre-Trial Risk Assessment needs to be validated/EBP<br>Jail and Pre-Trial have their own assessments, processes, and purposes, and they don't coordinate or share                                                                                           |              | Screening, Assessment,<br>Eligibility & Definitions |
|                                  |                               |   | <ul><li>info. Do the PD and DA have their own processes too?</li><li>If PreTrial has MH answers or Code 24, they should tell the Jail</li></ul>                                                                                                                 |              | Data Sources & Data<br>Sharing                      |
| COURTS (Juvenile?)               | Magistr<br>Court              | • | <ul> <li>If the Jail has a MH evaluation, it should tell Pre-Trial</li> <li>A MH staff person on the Pretrial Staff could help better ID MH people, and coordinate with jail, DA/PD,</li> </ul>                                                                 |              | Staffing/Training                                   |
| COURTS                           | Superior<br>Court             | • | DBHDD, BHCourt, community, parents, etc.<br>Training for court staff (including Judges) could help MH cases                                                                                                                                                     |              | Treatment Protocols                                 |
|                                  | Account<br>ability<br>Court   |   | Are meds being given as MH individuals are waiting for First Appearance or All Purpose Hearings? Certainly                                                                                                                                                      | scharge Plan | Length of Stay                                      |
|                                  | Outpat<br>Res                 |   | not if they have not been identified as MH. How long before they decompensateif they were taking meds at all?                                                                                                                                                   |              | Funding                                             |
|                                  |                               | • | Length of time for intake process<br>Limited capacity for specialty courts                                                                                                                                                                                      |              | Problems and Gaps                                   |
|                                  | Housing                       | • | Competency – refusal to take meds, formulary differences                                                                                                                                                                                                        | ]            | Recommended<br>Solutions                            |