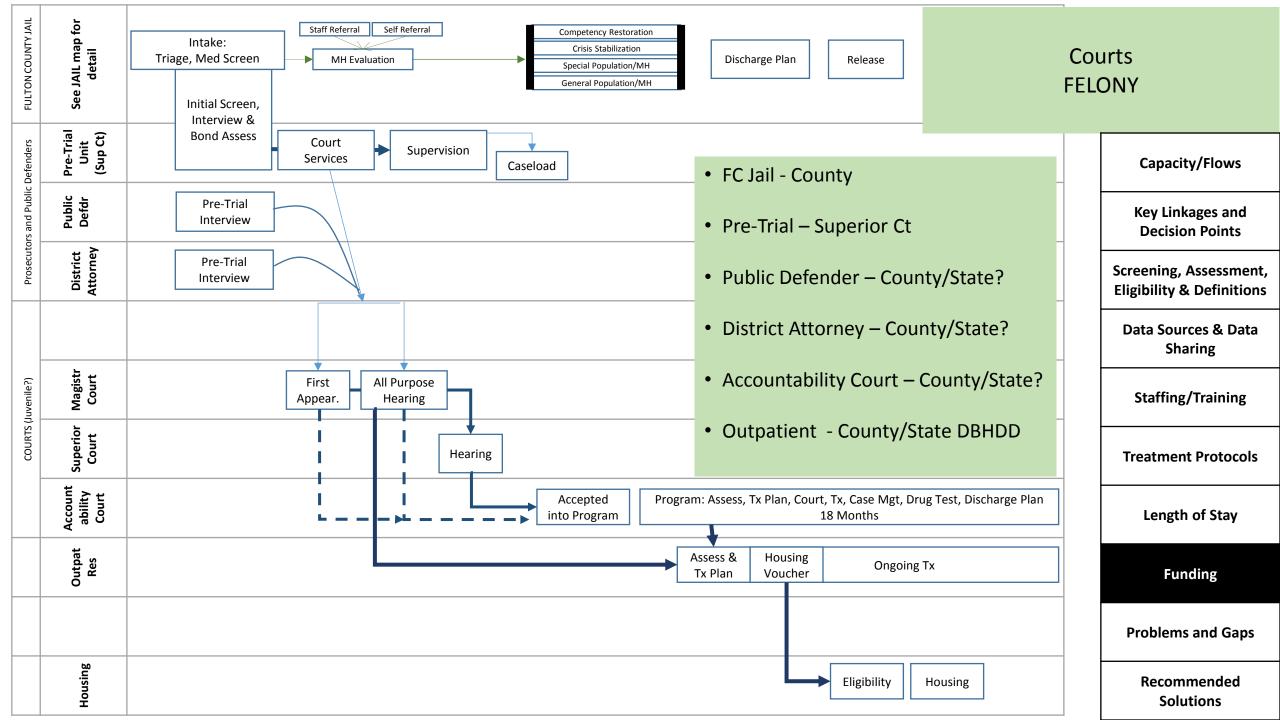

There are three sets of Swim Lanes for the courts

- 1. Felony Courts
- 2. Misdemeanor Courts
- 3. Municipal Courts

| FULTON COUNTY JAIL               | See JAIL map for<br>detail    | • | Intake:<br>Medical Screen in Jail is not adequate. Self-report does not always identify MH issues.<br>Judges request evaluations and diagnosis by Psych, but often does not happen.<br>If you have not been taking meds for last 30 days, no referral, no meds. |              | Courts<br>ELONY                                     |
|----------------------------------|-------------------------------|---|-----------------------------------------------------------------------------------------------------------------------------------------------------------------------------------------------------------------------------------------------------------------|--------------|-----------------------------------------------------|
| : Defenders                      | Pre-Trial<br>Unit<br>(Sup Ct) | • | Individuals sentenced to serve weekends don't get meds because it is too short of a time period.<br>Sheriff's Office and Medical Staff could coordinate better re: release, meds, handoffs to treatment, beds.                                                  |              | Capacity/Flows                                      |
| Prosecutors and Public Defenders | Public<br>Defdr               |   | Judges order sets release in motion with deadline. Judges could be sensitive to operational aspects: tx beds, meds (24-48 hour notice, release times, operational advice vs. attorney.                                                                          |              | Key Linkages and<br>Decision Points                 |
| Prosecut                         | District<br>Attorney          |   | The Pre-Trial Risk Assessment needs to be validated/EBP<br>Jail and Pre-Trial have their own assessments, processes, and purposes, and they don't coordinate or share                                                                                           |              | Screening, Assessment,<br>Eligibility & Definitions |
|                                  |                               |   | <ul><li>info. Do the PD and DA have their own processes too?</li><li>If PreTrial has MH answers or Code 24, they should tell the Jail</li></ul>                                                                                                                 |              | Data Sources & Data<br>Sharing                      |
| COURTS (Juvenile?)               | Magistr<br>Court              | • | <ul> <li>If the Jail has a MH evaluation, it should tell Pre-Trial</li> <li>A MH staff person on the Pretrial Staff could help better ID MH people, and coordinate with jail, DA/PD,</li> </ul>                                                                 |              | Staffing/Training                                   |
| COURTS                           | Superior<br>Court             | • | DBHDD, BHCourt, community, parents, etc.<br>Training for court staff (including Judges) could help MH cases                                                                                                                                                     |              | Treatment Protocols                                 |
|                                  | Account<br>ability<br>Court   |   | Are meds being given as MH individuals are waiting for First Appearance or All Purpose Hearings? Certainly                                                                                                                                                      | scharge Plan | Length of Stay                                      |
|                                  | Outpat<br>Res                 |   | not if they have not been identified as MH. How long before they decompensateif they were taking meds at all?                                                                                                                                                   |              | Funding                                             |
|                                  |                               | • | Length of time for intake process<br>Limited capacity for specialty courts                                                                                                                                                                                      |              | Problems and Gaps                                   |
|                                  | Housing                       | • | Competency – refusal to take meds, formulary differences                                                                                                                                                                                                        | ]            | Recommended<br>Solutions                            |