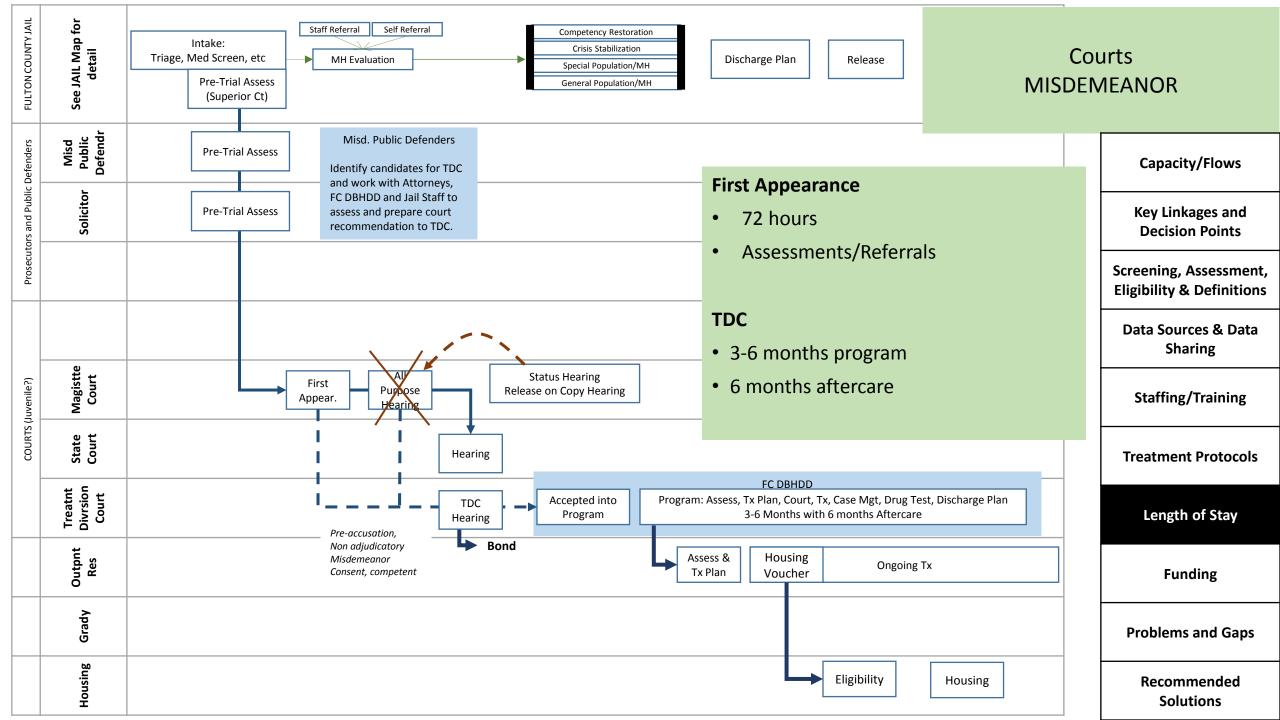

There are three sets of Swim Lanes for the courts

- 1. Felony Courts
- 2. Misdemeanor Courts
- 3. Municipal Courts

| FULTON COUNTY JAIL               | See JAIL map for<br>detail    | • | Intake:<br>Medical Screen in Jail is not adequate. Self-report does not always identify MH issues.<br>Judges request evaluations and diagnosis by Psych, but often does not happen.<br>If you have not been taking meds for last 30 days, no referral, no meds. |              | Courts<br>ELONY                                     |
|----------------------------------|-------------------------------|---|-----------------------------------------------------------------------------------------------------------------------------------------------------------------------------------------------------------------------------------------------------------------|--------------|-----------------------------------------------------|
| : Defenders                      | Pre-Trial<br>Unit<br>(Sup Ct) | • | Individuals sentenced to serve weekends don't get meds because it is too short of a time period.<br>Sheriff's Office and Medical Staff could coordinate better re: release, meds, handoffs to treatment, beds.                                                  |              | Capacity/Flows                                      |
| Prosecutors and Public Defenders | Public<br>Defdr               |   | Judges order sets release in motion with deadline. Judges could be sensitive to operational aspects: tx beds, meds (24-48 hour notice, release times, operational advice vs. attorney.                                                                          |              | Key Linkages and<br>Decision Points                 |
| Prosecut                         | District<br>Attorney          |   | The Pre-Trial Risk Assessment needs to be validated/EBP<br>Jail and Pre-Trial have their own assessments, processes, and purposes, and they don't coordinate or share                                                                                           |              | Screening, Assessment,<br>Eligibility & Definitions |
|                                  |                               |   | <ul><li>info. Do the PD and DA have their own processes too?</li><li>If PreTrial has MH answers or Code 24, they should tell the Jail</li></ul>                                                                                                                 |              | Data Sources & Data<br>Sharing                      |
| COURTS (Juvenile?)               | Magistr<br>Court              | • | <ul> <li>If the Jail has a MH evaluation, it should tell Pre-Trial</li> <li>A MH staff person on the Pretrial Staff could help better ID MH people, and coordinate with jail, DA/PD,</li> </ul>                                                                 |              | Staffing/Training                                   |
| COURTS                           | Superior<br>Court             | • | DBHDD, BHCourt, community, parents, etc.<br>Training for court staff (including Judges) could help MH cases                                                                                                                                                     |              | Treatment Protocols                                 |
|                                  | Account<br>ability<br>Court   |   | Are meds being given as MH individuals are waiting for First Appearance or All Purpose Hearings? Certainly                                                                                                                                                      | scharge Plan | Length of Stay                                      |
|                                  | Outpat<br>Res                 |   | not if they have not been identified as MH. How long before they decompensateif they were taking meds at all?                                                                                                                                                   |              | Funding                                             |
|                                  |                               | • | Length of time for intake process<br>Limited capacity for specialty courts                                                                                                                                                                                      |              | Problems and Gaps                                   |
|                                  | Housing                       | • | Competency – refusal to take meds, formulary differences                                                                                                                                                                                                        | ]            | Recommended<br>Solutions                            |