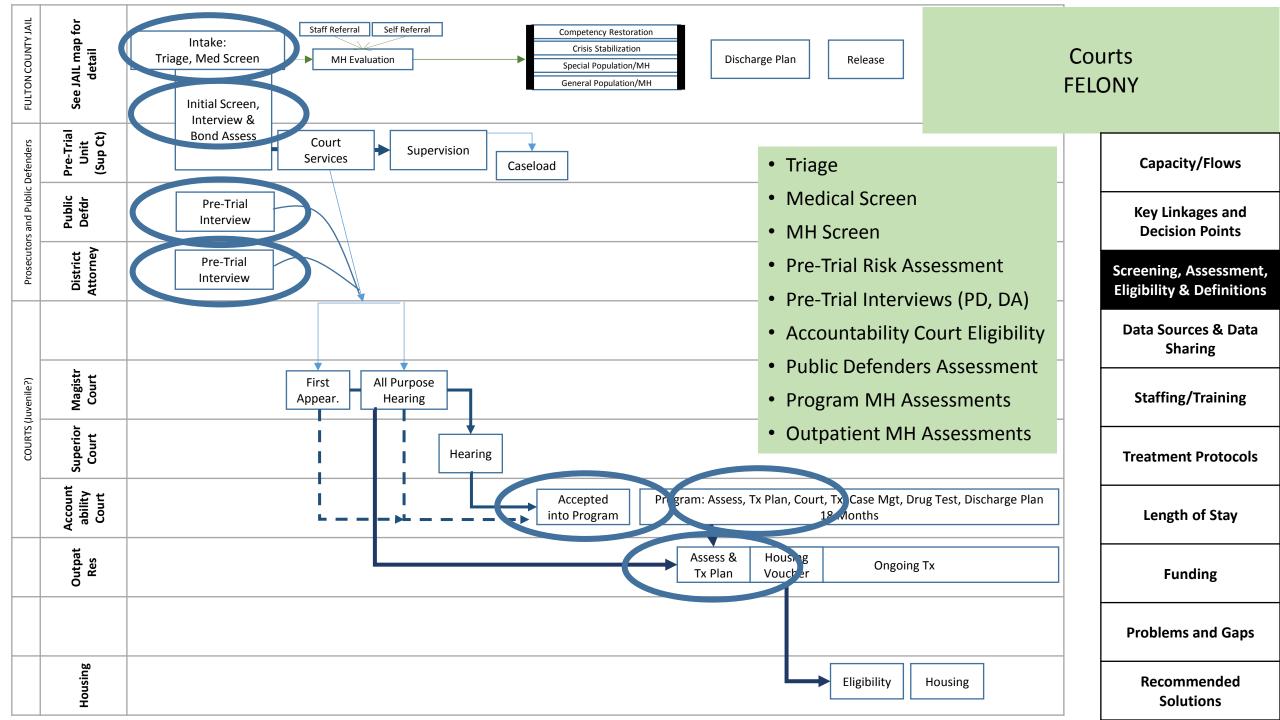

There are three sets of Swim Lanes for the courts

- 1. Felony Courts
- 2. Misdemeanor Courts
- 3. Municipal Courts

| FULTON COUNTY JAIL               | See JAIL map for<br>detail    | • | Intake:<br>Medical Screen in Jail is not adequate. Self-report does not always identify MH issues.<br>Judges request evaluations and diagnosis by Psych, but often does not happen.<br>If you have not been taking meds for last 30 days, no referral, no meds. |              | Courts<br>ELONY                                     |
|----------------------------------|-------------------------------|---|-----------------------------------------------------------------------------------------------------------------------------------------------------------------------------------------------------------------------------------------------------------------|--------------|-----------------------------------------------------|
| : Defenders                      | Pre-Trial<br>Unit<br>(Sup Ct) | • | Individuals sentenced to serve weekends don't get meds because it is too short of a time period.<br>Sheriff's Office and Medical Staff could coordinate better re: release, meds, handoffs to treatment, beds.                                                  |              | Capacity/Flows                                      |
| Prosecutors and Public Defenders | Public<br>Defdr               |   | Judges order sets release in motion with deadline. Judges could be sensitive to operational aspects: tx beds, meds (24-48 hour notice, release times, operational advice vs. attorney.                                                                          |              | Key Linkages and<br>Decision Points                 |
| Prosecut                         | District<br>Attorney          |   | The Pre-Trial Risk Assessment needs to be validated/EBP<br>Jail and Pre-Trial have their own assessments, processes, and purposes, and they don't coordinate or share                                                                                           |              | Screening, Assessment,<br>Eligibility & Definitions |
|                                  |                               |   | <ul><li>info. Do the PD and DA have their own processes too?</li><li>If PreTrial has MH answers or Code 24, they should tell the Jail</li></ul>                                                                                                                 |              | Data Sources & Data<br>Sharing                      |
| COURTS (Juvenile?)               | Magistr<br>Court              | • | <ul> <li>If the Jail has a MH evaluation, it should tell Pre-Trial</li> <li>A MH staff person on the Pretrial Staff could help better ID MH people, and coordinate with jail, DA/PD,</li> </ul>                                                                 |              | Staffing/Training                                   |
| COURTS                           | Superior<br>Court             | • | DBHDD, BHCourt, community, parents, etc.<br>Training for court staff (including Judges) could help MH cases                                                                                                                                                     |              | Treatment Protocols                                 |
|                                  | Account<br>ability<br>Court   |   | Are meds being given as MH individuals are waiting for First Appearance or All Purpose Hearings? Certainly                                                                                                                                                      | scharge Plan | Length of Stay                                      |
|                                  | Outpat<br>Res                 |   | not if they have not been identified as MH. How long before they decompensateif they were taking meds at all?                                                                                                                                                   |              | Funding                                             |
|                                  |                               | • | Length of time for intake process<br>Limited capacity for specialty courts                                                                                                                                                                                      |              | Problems and Gaps                                   |
|                                  | Housing                       | • | Competency – refusal to take meds, formulary differences                                                                                                                                                                                                        | ]            | Recommended<br>Solutions                            |