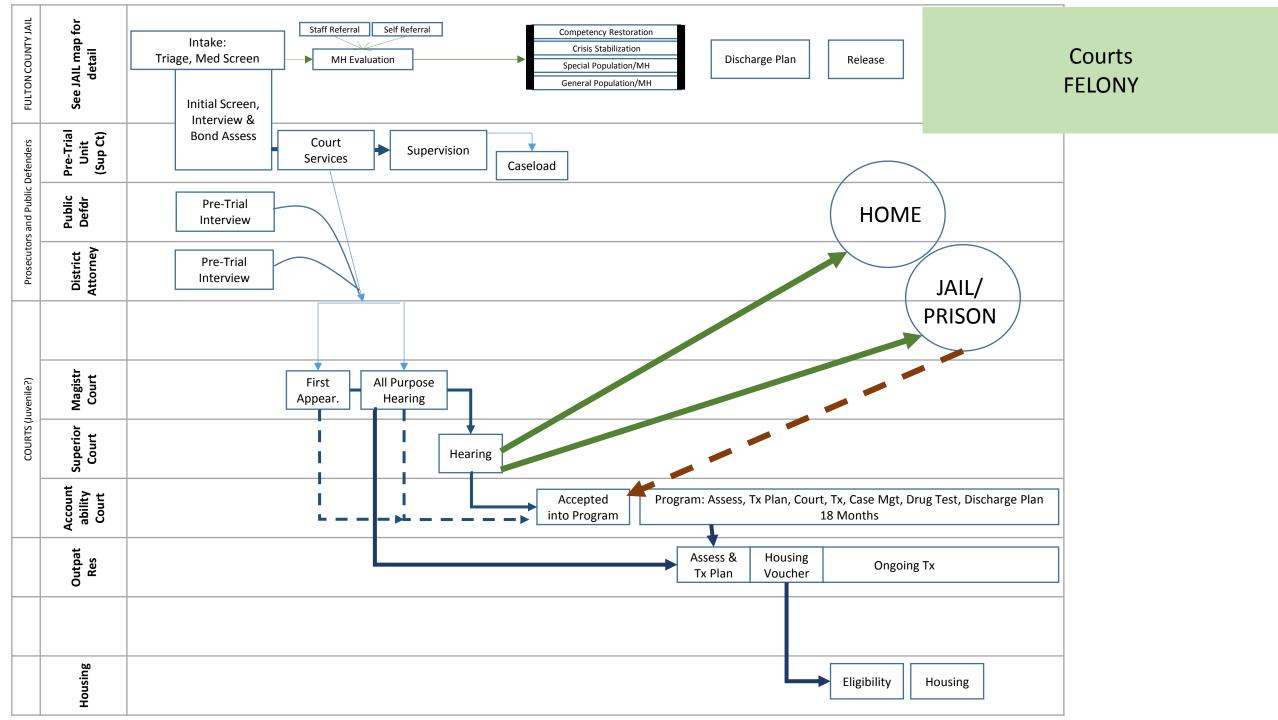

There are three sets of Swim Lanes for the courts

- 1. Felony Courts
- 2. Misdemeanor Courts
- 3. Municipal Courts

| FULTON COUNTY JAIL               | See JAIL map for<br>detail    | • | Intake:<br>Medical Screen in Jail is not adequate. Self-report does not always identify MH issues.<br>Judges request evaluations and diagnosis by Psych, but often does not happen.<br>If you have not been taking meds for last 30 days, no referral, no meds. |              | Courts<br>ELONY                                     |
|----------------------------------|-------------------------------|---|-----------------------------------------------------------------------------------------------------------------------------------------------------------------------------------------------------------------------------------------------------------------|--------------|-----------------------------------------------------|
| : Defenders                      | Pre-Trial<br>Unit<br>(Sup Ct) | • | Individuals sentenced to serve weekends don't get meds because it is too short of a time period.<br>Sheriff's Office and Medical Staff could coordinate better re: release, meds, handoffs to treatment, beds.                                                  |              | Capacity/Flows                                      |
| Prosecutors and Public Defenders | Public<br>Defdr               |   | Judges order sets release in motion with deadline. Judges could be sensitive to operational aspects: tx beds, meds (24-48 hour notice, release times, operational advice vs. attorney.                                                                          |              | Key Linkages and<br>Decision Points                 |
| Prosecut                         | District<br>Attorney          |   | The Pre-Trial Risk Assessment needs to be validated/EBP<br>Jail and Pre-Trial have their own assessments, processes, and purposes, and they don't coordinate or share                                                                                           |              | Screening, Assessment,<br>Eligibility & Definitions |
|                                  |                               |   | <ul><li>info. Do the PD and DA have their own processes too?</li><li>If PreTrial has MH answers or Code 24, they should tell the Jail</li></ul>                                                                                                                 |              | Data Sources & Data<br>Sharing                      |
| COURTS (Juvenile?)               | Magistr<br>Court              | • | <ul> <li>If the Jail has a MH evaluation, it should tell Pre-Trial</li> <li>A MH staff person on the Pretrial Staff could help better ID MH people, and coordinate with jail, DA/PD,</li> </ul>                                                                 |              | Staffing/Training                                   |
| COURTS                           | Superior<br>Court             | • | DBHDD, BHCourt, community, parents, etc.<br>Training for court staff (including Judges) could help MH cases                                                                                                                                                     |              | Treatment Protocols                                 |
|                                  | Account<br>ability<br>Court   |   | Are meds being given as MH individuals are waiting for First Appearance or All Purpose Hearings? Certainly                                                                                                                                                      | scharge Plan | Length of Stay                                      |
|                                  | Outpat<br>Res                 |   | not if they have not been identified as MH. How long before they decompensateif they were taking meds at all?                                                                                                                                                   |              | Funding                                             |
|                                  |                               | • | Length of time for intake process<br>Limited capacity for specialty courts                                                                                                                                                                                      |              | Problems and Gaps                                   |
|                                  | Housing                       | • | Competency – refusal to take meds, formulary differences                                                                                                                                                                                                        | ]            | Recommended<br>Solutions                            |