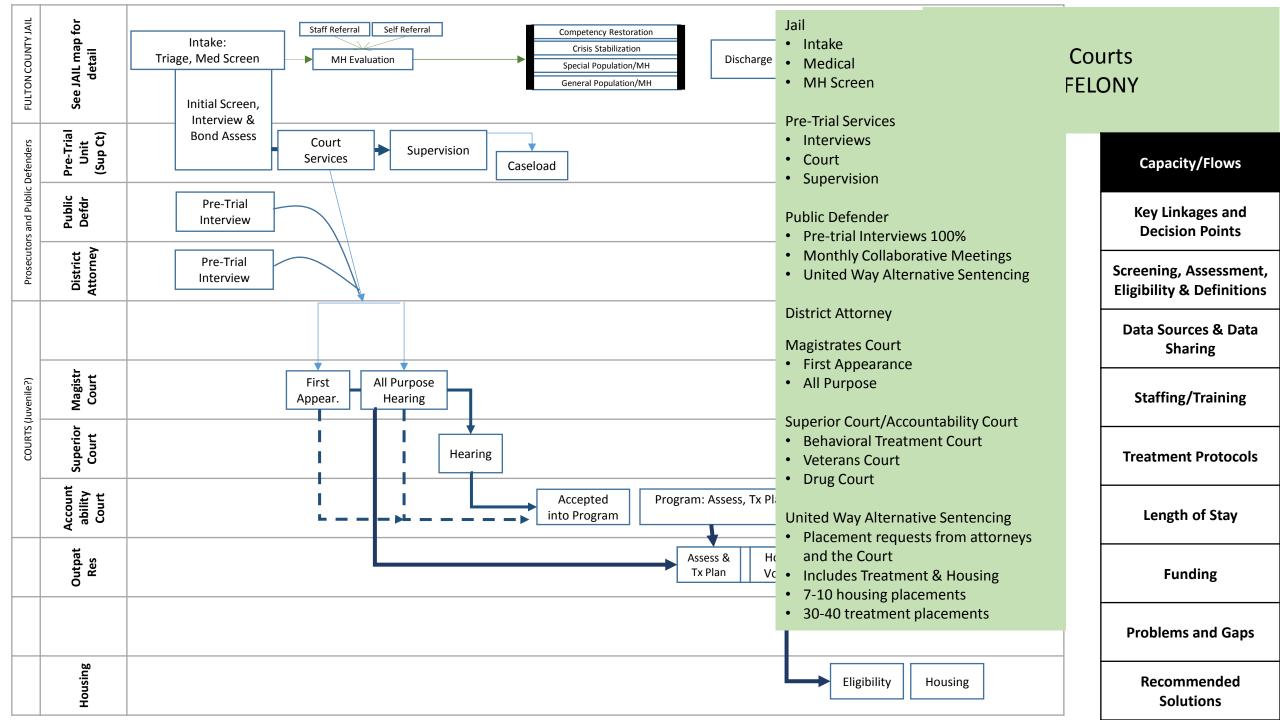

There are three sets of Swim Lanes for the courts

- 1. Felony Courts
- 2. Misdemeanor Courts
- 3. Municipal Courts

| FULTON COUNTY JAIL               | See JAIL map for<br>detail    | • | Intake:<br>Medical Screen in Jail is not adequate. Self-report does not always identify MH issues.<br>Judges request evaluations and diagnosis by Psych, but often does not happen.<br>If you have not been taking meds for last 30 days, no referral, no meds. |              | Courts<br>ELONY                                     |
|----------------------------------|-------------------------------|---|-----------------------------------------------------------------------------------------------------------------------------------------------------------------------------------------------------------------------------------------------------------------|--------------|-----------------------------------------------------|
| : Defenders                      | Pre-Trial<br>Unit<br>(Sup Ct) | • | Individuals sentenced to serve weekends don't get meds because it is too short of a time period.<br>Sheriff's Office and Medical Staff could coordinate better re: release, meds, handoffs to treatment, beds.                                                  |              | Capacity/Flows                                      |
| Prosecutors and Public Defenders | Public<br>Defdr               |   | Judges order sets release in motion with deadline. Judges could be sensitive to operational aspects: tx beds, meds (24-48 hour notice, release times, operational advice vs. attorney.                                                                          |              | Key Linkages and<br>Decision Points                 |
| Prosecut                         | District<br>Attorney          |   | The Pre-Trial Risk Assessment needs to be validated/EBP<br>Jail and Pre-Trial have their own assessments, processes, and purposes, and they don't coordinate or share                                                                                           |              | Screening, Assessment,<br>Eligibility & Definitions |
|                                  |                               |   | <ul><li>info. Do the PD and DA have their own processes too?</li><li>If PreTrial has MH answers or Code 24, they should tell the Jail</li></ul>                                                                                                                 |              | Data Sources & Data<br>Sharing                      |
| COURTS (Juvenile?)               | Magistr<br>Court              | • | <ul> <li>If the Jail has a MH evaluation, it should tell Pre-Trial</li> <li>A MH staff person on the Pretrial Staff could help better ID MH people, and coordinate with jail, DA/PD,</li> </ul>                                                                 |              | Staffing/Training                                   |
| COURTS                           | Superior<br>Court             | • | DBHDD, BHCourt, community, parents, etc.<br>Training for court staff (including Judges) could help MH cases                                                                                                                                                     |              | Treatment Protocols                                 |
|                                  | Account<br>ability<br>Court   |   | Are meds being given as MH individuals are waiting for First Appearance or All Purpose Hearings? Certainly                                                                                                                                                      | scharge Plan | Length of Stay                                      |
|                                  | Outpat<br>Res                 |   | not if they have not been identified as MH. How long before they decompensateif they were taking meds at all?                                                                                                                                                   |              | Funding                                             |
|                                  |                               | • | Length of time for intake process<br>Limited capacity for specialty courts                                                                                                                                                                                      |              | Problems and Gaps                                   |
|                                  | Housing                       | • | Competency – refusal to take meds, formulary differences                                                                                                                                                                                                        | ]            | Recommended<br>Solutions                            |