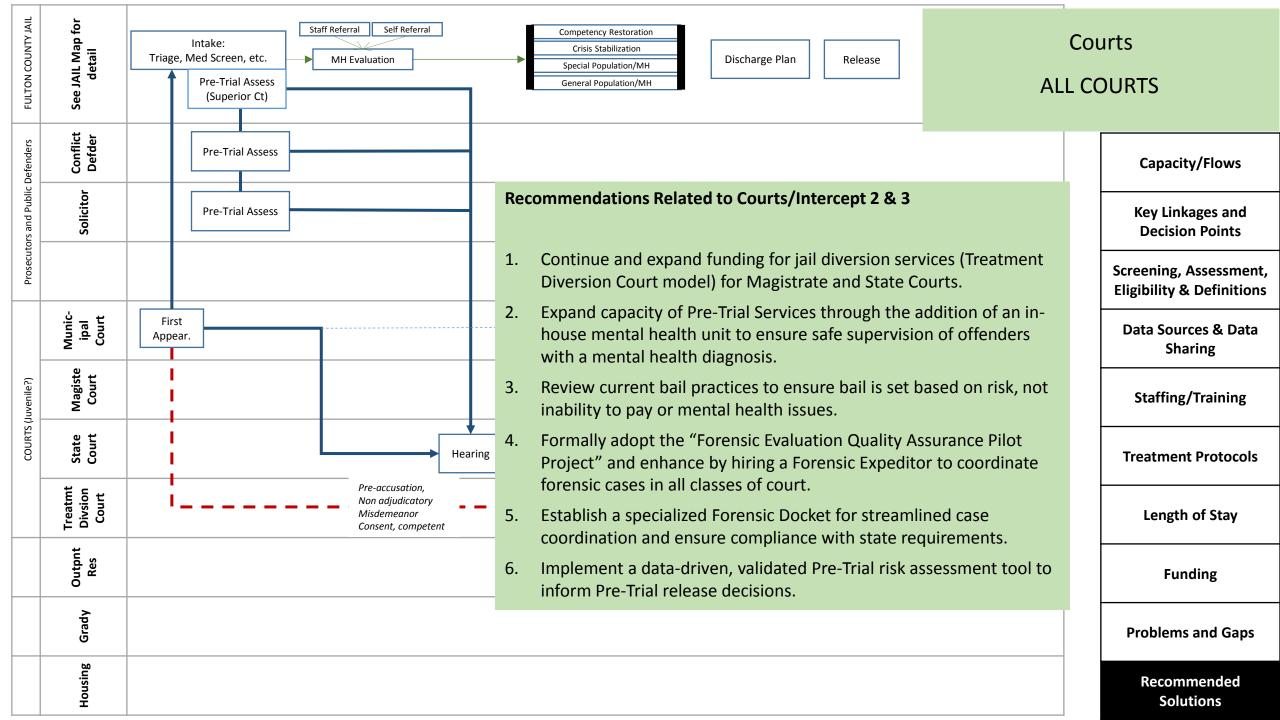

| Recommended<br>Solutions                            |