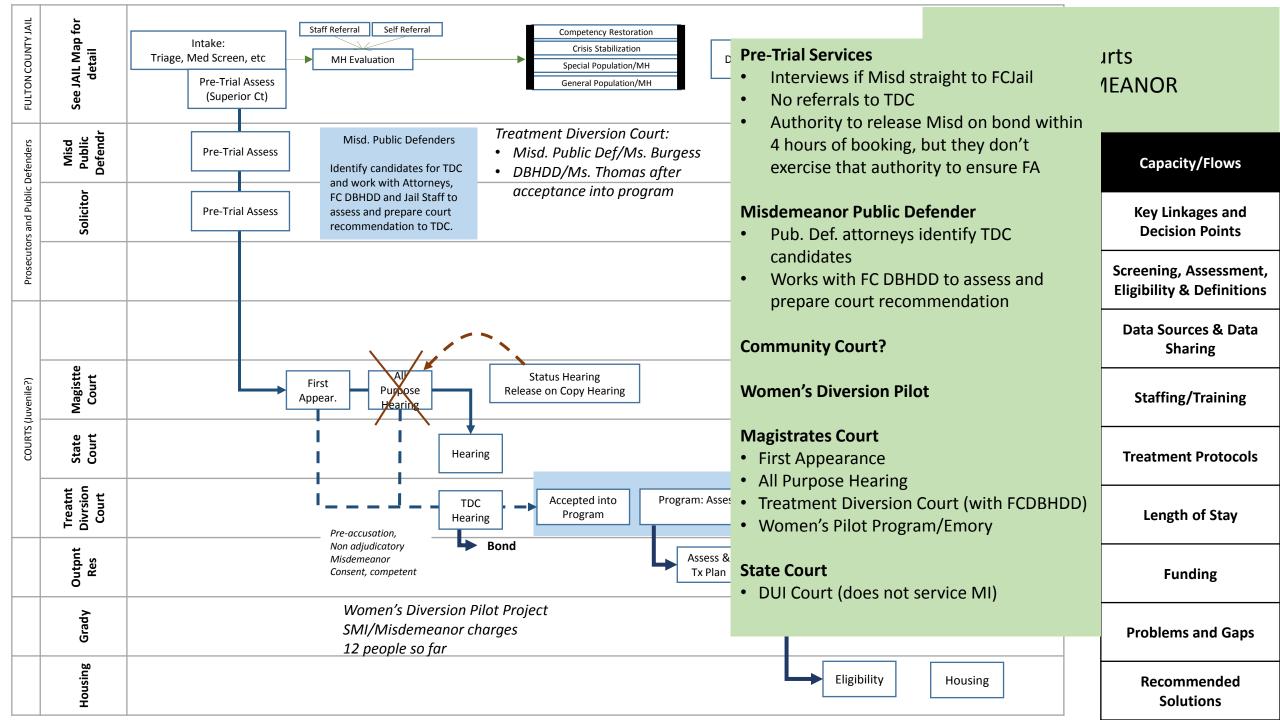

There are three sets of Swim Lanes for the courts

- 1. Felony Courts
- 2. Misdemeanor Courts
- 3. Municipal Courts

| FULTON COUNTY JAIL               | See JAIL map for<br>detail    | • | Intake:<br>Medical Screen in Jail is not adequate. Self-report does not always identify MH issues.<br>Judges request evaluations and diagnosis by Psych, but often does not happen.<br>If you have not been taking meds for last 30 days, no referral, no meds. |              | Courts<br>ELONY                                     |
|----------------------------------|-------------------------------|---|-----------------------------------------------------------------------------------------------------------------------------------------------------------------------------------------------------------------------------------------------------------------|--------------|-----------------------------------------------------|
| : Defenders                      | Pre-Trial<br>Unit<br>(Sup Ct) | • | Individuals sentenced to serve weekends don't get meds because it is too short of a time period.<br>Sheriff's Office and Medical Staff could coordinate better re: release, meds, handoffs to treatment, beds.                                                  |              | Capacity/Flows                                      |
| Prosecutors and Public Defenders | Public<br>Defdr               |   | Judges order sets release in motion with deadline. Judges could be sensitive to operational aspects: tx beds, meds (24-48 hour notice, release times, operational advice vs. attorney.                                                                          |              | Key Linkages and<br>Decision Points                 |
| Prosecut                         | District<br>Attorney          |   | The Pre-Trial Risk Assessment needs to be validated/EBP<br>Jail and Pre-Trial have their own assessments, processes, and purposes, and they don't coordinate or share                                                                                           |              | Screening, Assessment,<br>Eligibility & Definitions |
|                                  |                               |   | <ul><li>info. Do the PD and DA have their own processes too?</li><li>If PreTrial has MH answers or Code 24, they should tell the Jail</li></ul>                                                                                                                 |              | Data Sources & Data<br>Sharing                      |
| COURTS (Juvenile?)               | Magistr<br>Court              | • | <ul> <li>If the Jail has a MH evaluation, it should tell Pre-Trial</li> <li>A MH staff person on the Pretrial Staff could help better ID MH people, and coordinate with jail, DA/PD,</li> </ul>                                                                 |              | Staffing/Training                                   |
| COURTS                           | Superior<br>Court             | • | DBHDD, BHCourt, community, parents, etc.<br>Training for court staff (including Judges) could help MH cases                                                                                                                                                     |              | Treatment Protocols                                 |
|                                  | Account<br>ability<br>Court   |   | Are meds being given as MH individuals are waiting for First Appearance or All Purpose Hearings? Certainly                                                                                                                                                      | scharge Plan | Length of Stay                                      |
|                                  | Outpat<br>Res                 |   | not if they have not been identified as MH. How long before they decompensateif they were taking meds at all?                                                                                                                                                   |              | Funding                                             |
|                                  |                               | • | Length of time for intake process<br>Limited capacity for specialty courts                                                                                                                                                                                      |              | Problems and Gaps                                   |
|                                  | Housing                       | • | Competency – refusal to take meds, formulary differences                                                                                                                                                                                                        | ]            | Recommended<br>Solutions                            |