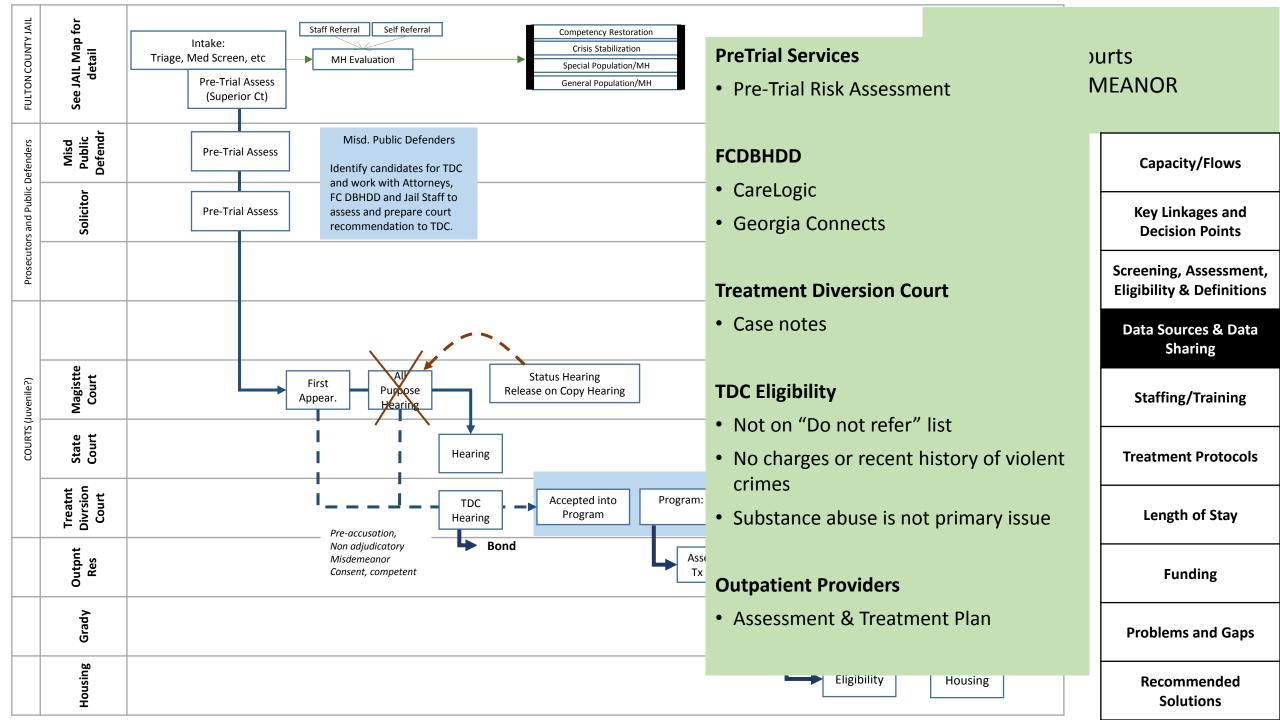

There are three sets of Swim Lanes for the courts

- 1. Felony Courts
- 2. Misdemeanor Courts
- 3. Municipal Courts

| FULTON COUNTY JAIL               | See JAIL map for<br>detail    | • | Intake:<br>Medical Screen in Jail is not adequate. Self-report does not always identify MH issues.<br>Judges request evaluations and diagnosis by Psych, but often does not happen.<br>If you have not been taking meds for last 30 days, no referral, no meds. |              | Courts<br>ELONY                                     |
|----------------------------------|-------------------------------|---|-----------------------------------------------------------------------------------------------------------------------------------------------------------------------------------------------------------------------------------------------------------------|--------------|-----------------------------------------------------|
| : Defenders                      | Pre-Trial<br>Unit<br>(Sup Ct) | • | Individuals sentenced to serve weekends don't get meds because it is too short of a time period.<br>Sheriff's Office and Medical Staff could coordinate better re: release, meds, handoffs to treatment, beds.                                                  |              | Capacity/Flows                                      |
| Prosecutors and Public Defenders | Public<br>Defdr               |   | Judges order sets release in motion with deadline. Judges could be sensitive to operational aspects: tx beds, meds (24-48 hour notice, release times, operational advice vs. attorney.                                                                          |              | Key Linkages and<br>Decision Points                 |
| Prosecut                         | District<br>Attorney          |   | The Pre-Trial Risk Assessment needs to be validated/EBP<br>Jail and Pre-Trial have their own assessments, processes, and purposes, and they don't coordinate or share                                                                                           |              | Screening, Assessment,<br>Eligibility & Definitions |
|                                  |                               |   | <ul><li>info. Do the PD and DA have their own processes too?</li><li>If PreTrial has MH answers or Code 24, they should tell the Jail</li></ul>                                                                                                                 |              | Data Sources & Data<br>Sharing                      |
| COURTS (Juvenile?)               | Magistr<br>Court              | • | <ul> <li>If the Jail has a MH evaluation, it should tell Pre-Trial</li> <li>A MH staff person on the Pretrial Staff could help better ID MH people, and coordinate with jail, DA/PD,</li> </ul>                                                                 |              | Staffing/Training                                   |
| COURTS                           | Superior<br>Court             | • | DBHDD, BHCourt, community, parents, etc.<br>Training for court staff (including Judges) could help MH cases                                                                                                                                                     |              | Treatment Protocols                                 |
|                                  | Account<br>ability<br>Court   |   | Are meds being given as MH individuals are waiting for First Appearance or All Purpose Hearings? Certainly                                                                                                                                                      | scharge Plan | Length of Stay                                      |
|                                  | Outpat<br>Res                 |   | not if they have not been identified as MH. How long before they decompensateif they were taking meds at all?                                                                                                                                                   |              | Funding                                             |
|                                  |                               | • | Length of time for intake process<br>Limited capacity for specialty courts                                                                                                                                                                                      |              | Problems and Gaps                                   |
|                                  | Housing                       | • | Competency – refusal to take meds, formulary differences                                                                                                                                                                                                        | ]            | Recommended<br>Solutions                            |