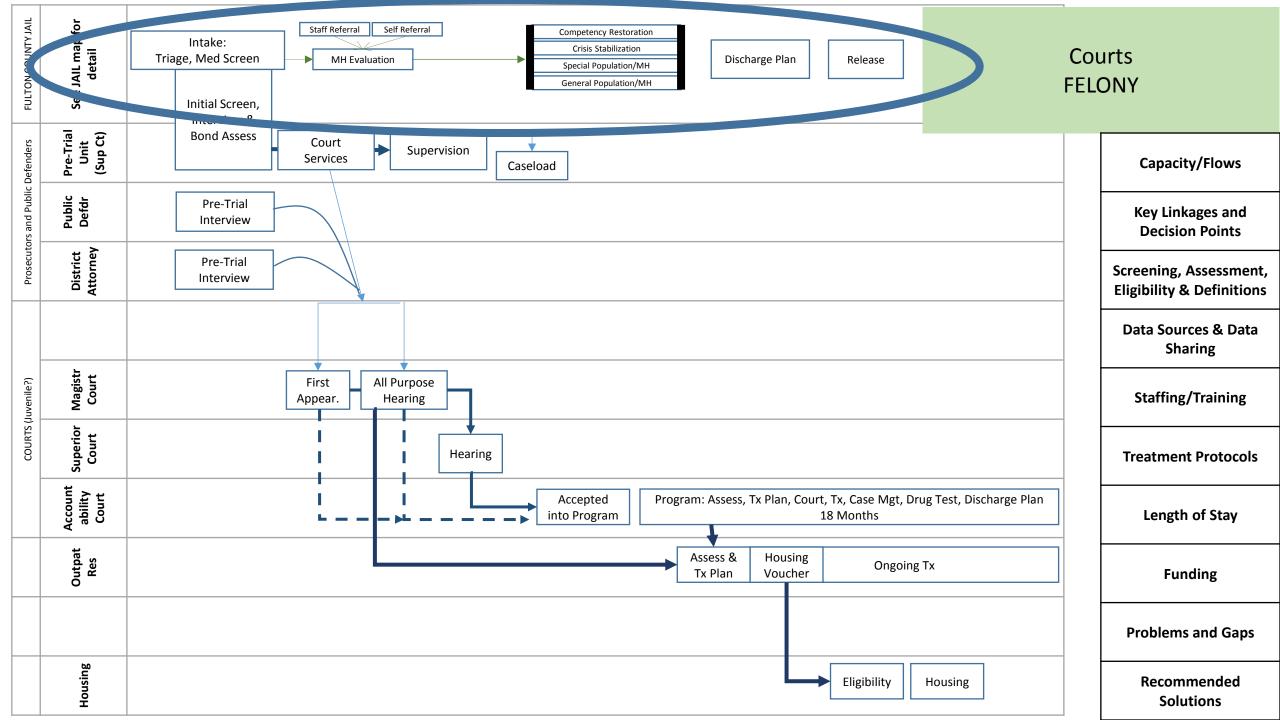

There are three sets of Swim Lanes for the courts

- 1. Felony Courts
- 2. Misdemeanor Courts
- 3. Municipal Courts

| FULTON COUNTY JAIL               | See JAIL map for<br>detail    | • | Intake:<br>Medical Screen in Jail is not adequate. Self-report does not always identify MH issues.<br>Judges request evaluations and diagnosis by Psych, but often does not happen.<br>If you have not been taking meds for last 30 days, no referral, no meds. |              | Courts<br>ELONY                                     |
|----------------------------------|-------------------------------|---|-----------------------------------------------------------------------------------------------------------------------------------------------------------------------------------------------------------------------------------------------------------------|--------------|-----------------------------------------------------|
| : Defenders                      | Pre-Trial<br>Unit<br>(Sup Ct) | • | Individuals sentenced to serve weekends don't get meds because it is too short of a time period.<br>Sheriff's Office and Medical Staff could coordinate better re: release, meds, handoffs to treatment, beds.                                                  |              | Capacity/Flows                                      |
| Prosecutors and Public Defenders | Public<br>Defdr               |   | Judges order sets release in motion with deadline. Judges could be sensitive to operational aspects: tx beds, meds (24-48 hour notice, release times, operational advice vs. attorney.                                                                          |              | Key Linkages and<br>Decision Points                 |
| Prosecut                         | District<br>Attorney          |   | The Pre-Trial Risk Assessment needs to be validated/EBP<br>Jail and Pre-Trial have their own assessments, processes, and purposes, and they don't coordinate or share                                                                                           |              | Screening, Assessment,<br>Eligibility & Definitions |
|                                  |                               |   | <ul><li>info. Do the PD and DA have their own processes too?</li><li>If PreTrial has MH answers or Code 24, they should tell the Jail</li></ul>                                                                                                                 |              | Data Sources & Data<br>Sharing                      |
| COURTS (Juvenile?)               | Magistr<br>Court              | • | <ul> <li>If the Jail has a MH evaluation, it should tell Pre-Trial</li> <li>A MH staff person on the Pretrial Staff could help better ID MH people, and coordinate with jail, DA/PD,</li> </ul>                                                                 |              | Staffing/Training                                   |
| COURTS                           | Superior<br>Court             | • | DBHDD, BHCourt, community, parents, etc.<br>Training for court staff (including Judges) could help MH cases                                                                                                                                                     |              | Treatment Protocols                                 |
|                                  | Account<br>ability<br>Court   |   | Are meds being given as MH individuals are waiting for First Appearance or All Purpose Hearings? Certainly                                                                                                                                                      | scharge Plan | Length of Stay                                      |
|                                  | Outpat<br>Res                 |   | not if they have not been identified as MH. How long before they decompensateif they were taking meds at all?                                                                                                                                                   |              | Funding                                             |
|                                  |                               | • | Length of time for intake process<br>Limited capacity for specialty courts                                                                                                                                                                                      |              | Problems and Gaps                                   |
|                                  | Housing                       | • | Competency – refusal to take meds, formulary differences                                                                                                                                                                                                        | ]            | Recommended<br>Solutions                            |