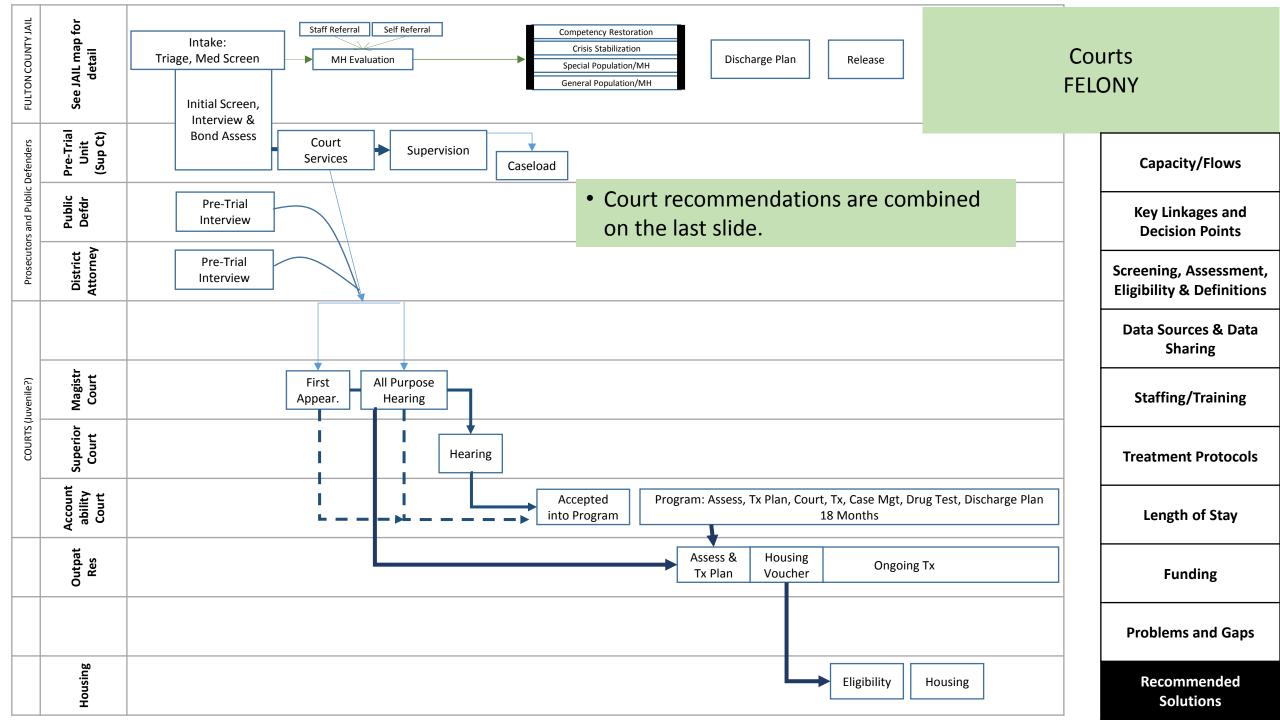

There are three sets of Swim Lanes for the courts

- 1. Felony Courts
- 2. Misdemeanor Courts
- 3. Municipal Courts

| FULTON COUNTY JAIL               | See JAIL map for<br>detail    | • | Intake:<br>Medical Screen in Jail is not adequate. Self-report does not always identify MH issues.<br>Judges request evaluations and diagnosis by Psych, but often does not happen.<br>If you have not been taking meds for last 30 days, no referral, no meds. |              | Courts<br>ELONY                                     |
|----------------------------------|-------------------------------|---|-----------------------------------------------------------------------------------------------------------------------------------------------------------------------------------------------------------------------------------------------------------------|--------------|-----------------------------------------------------|
| : Defenders                      | Pre-Trial<br>Unit<br>(Sup Ct) | • | Individuals sentenced to serve weekends don't get meds because it is too short of a time period.<br>Sheriff's Office and Medical Staff could coordinate better re: release, meds, handoffs to treatment, beds.                                                  |              | Capacity/Flows                                      |
| Prosecutors and Public Defenders | Public<br>Defdr               |   | Judges order sets release in motion with deadline. Judges could be sensitive to operational aspects: tx beds, meds (24-48 hour notice, release times, operational advice vs. attorney.                                                                          |              | Key Linkages and<br>Decision Points                 |
| Prosecut                         | District<br>Attorney          |   | The Pre-Trial Risk Assessment needs to be validated/EBP<br>Jail and Pre-Trial have their own assessments, processes, and purposes, and they don't coordinate or share                                                                                           |              | Screening, Assessment,<br>Eligibility & Definitions |
|                                  |                               |   | <ul><li>info. Do the PD and DA have their own processes too?</li><li>If PreTrial has MH answers or Code 24, they should tell the Jail</li></ul>                                                                                                                 |              | Data Sources & Data<br>Sharing                      |
| COURTS (Juvenile?)               | Magistr<br>Court              | • | <ul> <li>If the Jail has a MH evaluation, it should tell Pre-Trial</li> <li>A MH staff person on the Pretrial Staff could help better ID MH people, and coordinate with jail, DA/PD,</li> </ul>                                                                 |              | Staffing/Training                                   |
| COURTS                           | Superior<br>Court             | • | DBHDD, BHCourt, community, parents, etc.<br>Training for court staff (including Judges) could help MH cases                                                                                                                                                     |              | Treatment Protocols                                 |
|                                  | Account<br>ability<br>Court   |   | Are meds being given as MH individuals are waiting for First Appearance or All Purpose Hearings? Certainly                                                                                                                                                      | scharge Plan | Length of Stay                                      |
|                                  | Outpat<br>Res                 |   | not if they have not been identified as MH. How long before they decompensateif they were taking meds at all?                                                                                                                                                   |              | Funding                                             |
|                                  |                               | • | Length of time for intake process<br>Limited capacity for specialty courts                                                                                                                                                                                      |              | Problems and Gaps                                   |
|                                  | Housing                       | • | Competency – refusal to take meds, formulary differences                                                                                                                                                                                                        | ]            | Recommended<br>Solutions                            |