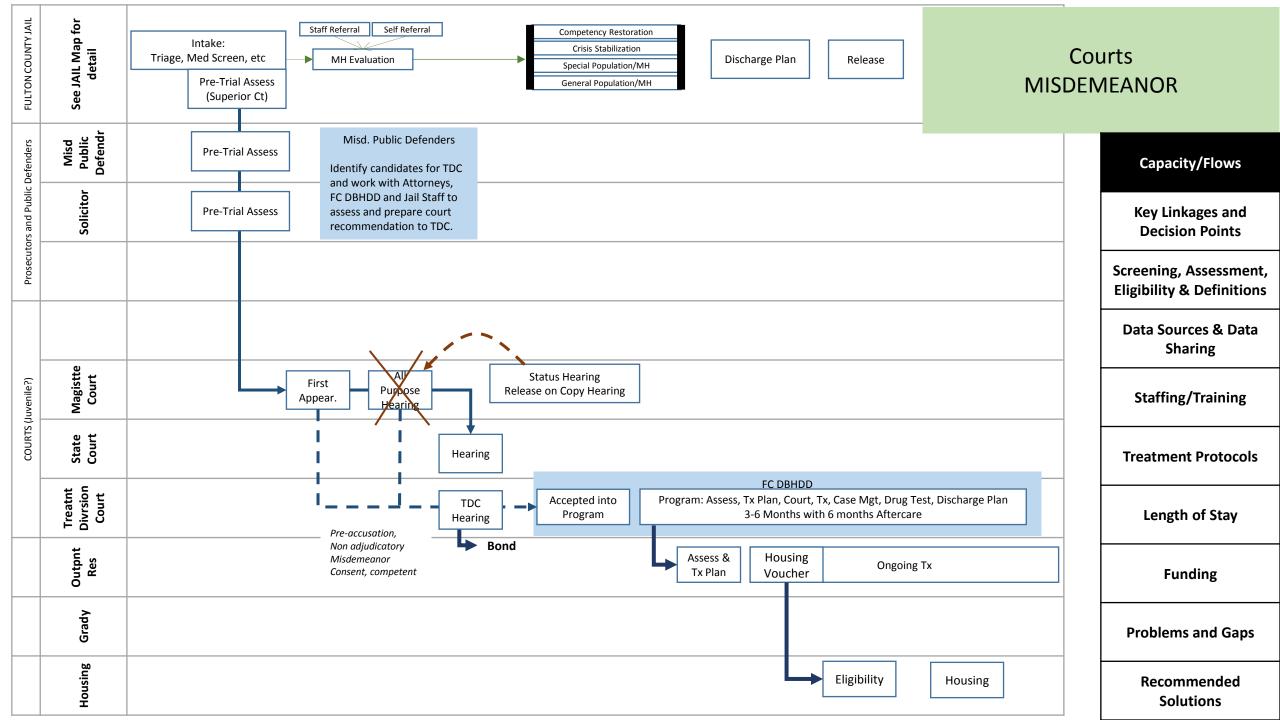

| FULTON COUNTY JAIL               | or | <br>Staff Referral | Self Referral | Compatency Posteration |  |            |          |
|----------------------------------|----|--------------------|---------------|------------------------|--|------------|----------|
| È ∣                              |    | Julian             |               |                        |  |            |          |
| Z                                |    |                    |               |                        |  |            |          |
| 8                                |    |                    |               |                        |  |            |          |
| z                                |    |                    |               |                        |  |            |          |
| Ĕ                                |    |                    |               |                        |  |            |          |
| 2                                |    |                    |               |                        |  |            |          |
|                                  |    |                    |               |                        |  |            |          |
|                                  |    |                    |               |                        |  | -          |          |
| ers                              |    |                    |               |                        |  |            |          |
| pua                              |    |                    |               |                        |  |            |          |
| efe                              |    |                    |               |                        |  |            |          |
|                                  |    |                    |               |                        |  | _          |          |
| ldu                              |    |                    |               |                        |  |            |          |
| д                                |    |                    |               |                        |  | d          |          |
| an                               |    |                    |               |                        |  |            |          |
| Prosecutors and Public Defenders |    |                    |               |                        |  |            |          |
| t c                              |    |                    |               |                        |  | -          |          |
| ose                              |    |                    |               |                        |  | le         | ent,     |
| ۲                                |    |                    |               |                        |  |            |          |
|                                  |    |                    |               |                        |  |            | ons      |
|                                  |    |                    |               |                        |  | -          |          |
|                                  |    |                    |               |                        |  |            | -        |
|                                  |    |                    |               |                        |  | at         | .d       |
|                                  |    |                    |               |                        |  |            |          |
| ľ                                |    |                    |               |                        |  | _          |          |
| <u>.</u>                         |    |                    |               |                        |  |            |          |
| ile                              |    |                    |               |                        |  |            |          |
| Ver                              |    |                    |               |                        |  | g          |          |
| COURTS (Juvenile?)               |    |                    |               |                        |  |            |          |
| RTS                              |    |                    |               |                        |  |            |          |
| 2                                |    |                    |               |                        |  |            |          |
| οļ                               |    |                    |               |                        |  | 0          | ls       |
| -                                |    |                    |               |                        |  |            |          |
|                                  |    |                    |               |                        |  |            |          |
|                                  |    |                    |               |                        |  |            |          |
|                                  |    |                    |               |                        |  |            |          |
|                                  |    |                    |               |                        |  |            |          |
|                                  |    |                    |               |                        |  | _          |          |
|                                  |    |                    |               |                        |  |            |          |
|                                  |    |                    |               |                        |  |            |          |
|                                  |    |                    |               |                        |  |            |          |
| $\rightarrow$                    |    |                    |               |                        |  |            |          |
|                                  |    |                    |               |                        |  |            |          |
|                                  |    |                    |               |                        |  |            | <b>,</b> |
|                                  |    |                    |               |                        |  | p:<br>p:   | 2        |
|                                  |    |                    |               |                        |  |            |          |
|                                  |    |                    |               |                        |  |            |          |
|                                  |    |                    |               |                        |  |            |          |
|                                  |    |                    |               |                        |  |            |          |
|                                  | T  |                    |               |                        |  | 3014110115 |          |