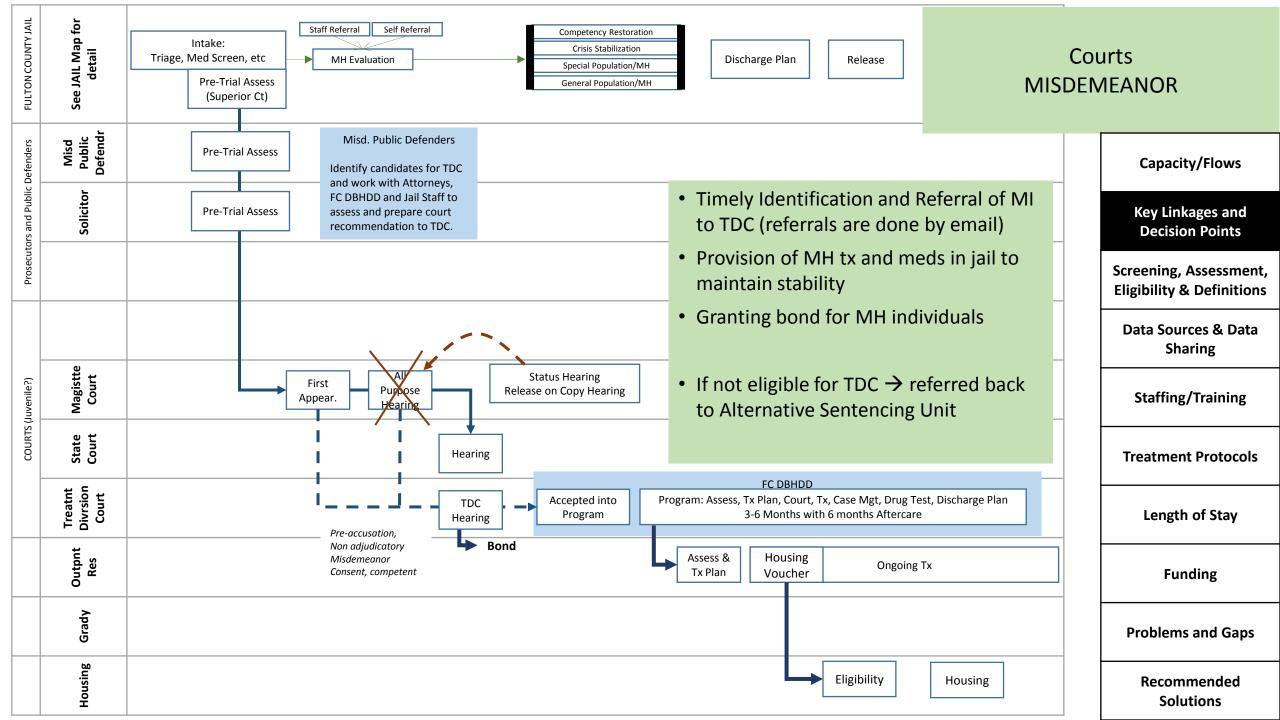

There are three sets of Swim Lanes for the courts

- 1. Felony Courts
- 2. Misdemeanor Courts
- 3. Municipal Courts

| FULTON COUNTY JAIL               | See JAIL map for<br>detail    | • | Intake:<br>Medical Screen in Jail is not adequate. Self-report does not always identify MH issues.<br>Judges request evaluations and diagnosis by Psych, but often does not happen.<br>If you have not been taking meds for last 30 days, no referral, no meds. |              | Courts<br>ELONY                                     |
|----------------------------------|-------------------------------|---|-----------------------------------------------------------------------------------------------------------------------------------------------------------------------------------------------------------------------------------------------------------------|--------------|-----------------------------------------------------|
| : Defenders                      | Pre-Trial<br>Unit<br>(Sup Ct) | • | Individuals sentenced to serve weekends don't get meds because it is too short of a time period.<br>Sheriff's Office and Medical Staff could coordinate better re: release, meds, handoffs to treatment, beds.                                                  |              | Capacity/Flows                                      |
| Prosecutors and Public Defenders | Public<br>Defdr               |   | Judges order sets release in motion with deadline. Judges could be sensitive to operational aspects: tx beds, meds (24-48 hour notice, release times, operational advice vs. attorney.                                                                          |              | Key Linkages and<br>Decision Points                 |
| Prosecut                         | District<br>Attorney          |   | The Pre-Trial Risk Assessment needs to be validated/EBP<br>Jail and Pre-Trial have their own assessments, processes, and purposes, and they don't coordinate or share                                                                                           |              | Screening, Assessment,<br>Eligibility & Definitions |
|                                  |                               |   | <ul><li>info. Do the PD and DA have their own processes too?</li><li>If PreTrial has MH answers or Code 24, they should tell the Jail</li></ul>                                                                                                                 |              | Data Sources & Data<br>Sharing                      |
| COURTS (Juvenile?)               | Magistr<br>Court              | • | <ul> <li>If the Jail has a MH evaluation, it should tell Pre-Trial</li> <li>A MH staff person on the Pretrial Staff could help better ID MH people, and coordinate with jail, DA/PD,</li> </ul>                                                                 |              | Staffing/Training                                   |
| COURTS                           | Superior<br>Court             | • | DBHDD, BHCourt, community, parents, etc.<br>Training for court staff (including Judges) could help MH cases                                                                                                                                                     |              | Treatment Protocols                                 |
|                                  | Account<br>ability<br>Court   |   | Are meds being given as MH individuals are waiting for First Appearance or All Purpose Hearings? Certainly                                                                                                                                                      | scharge Plan | Length of Stay                                      |
|                                  | Outpat<br>Res                 |   | not if they have not been identified as MH. How long before they decompensateif they were taking meds at all?                                                                                                                                                   |              | Funding                                             |
|                                  |                               | • | Length of time for intake process<br>Limited capacity for specialty courts                                                                                                                                                                                      |              | Problems and Gaps                                   |
|                                  | Housing                       | • | Competency – refusal to take meds, formulary differences                                                                                                                                                                                                        | ]            | Recommended<br>Solutions                            |