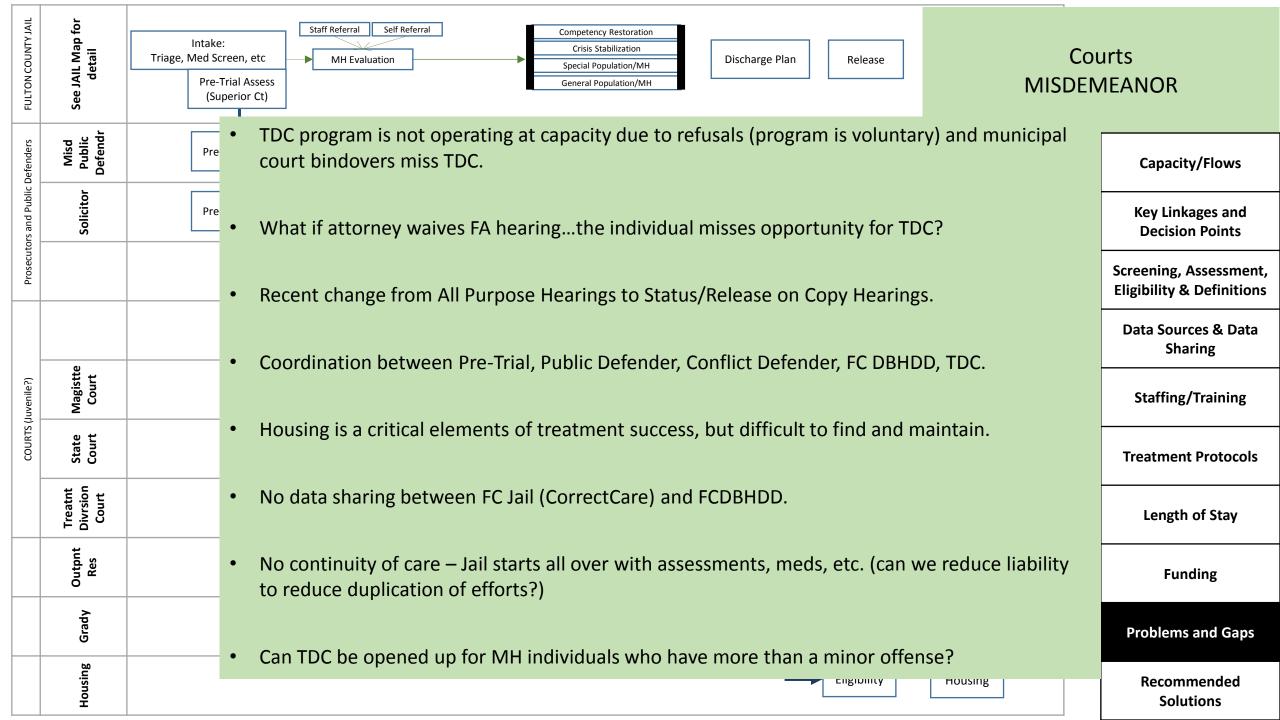

| FULTON COUNTY JAIL               | or | <br>Staff Referral | Self Referral | Compatency Posteration |  |            |          |
|----------------------------------|----|--------------------|---------------|------------------------|--|------------|----------|
| È ∣                              |    | Julian             |               |                        |  |            |          |
| Z                                |    |                    |               |                        |  |            |          |
| 8                                |    |                    |               |                        |  |            |          |
| z                                |    |                    |               |                        |  |            |          |
| Ĕ                                |    |                    |               |                        |  |            |          |
| 2                                |    |                    |               |                        |  |            |          |
|                                  |    |                    |               |                        |  |            |          |
|                                  |    |                    |               |                        |  | -          |          |
| ers                              |    |                    |               |                        |  |            |          |
| pua                              |    |                    |               |                        |  |            |          |
| efe                              |    |                    |               |                        |  |            |          |
|                                  |    |                    |               |                        |  | _          |          |
| ldu                              |    |                    |               |                        |  |            |          |
| д                                |    |                    |               |                        |  | d          |          |
| an                               |    |                    |               |                        |  |            |          |
| Prosecutors and Public Defenders |    |                    |               |                        |  |            |          |
| t c                              |    |                    |               |                        |  | -          |          |
| ose                              |    |                    |               |                        |  | le         | ent,     |
| ۲                                |    |                    |               |                        |  |            |          |
|                                  |    |                    |               |                        |  |            | ons      |
|                                  |    |                    |               |                        |  | -          |          |
|                                  |    |                    |               |                        |  |            | -        |
|                                  |    |                    |               |                        |  | at         | .d       |
|                                  |    |                    |               |                        |  |            |          |
| ľ                                |    |                    |               |                        |  | _          |          |
| <u>.</u>                         |    |                    |               |                        |  |            |          |
| ile                              |    |                    |               |                        |  |            |          |
| Ver                              |    |                    |               |                        |  | g          |          |
| COURTS (Juvenile?)               |    |                    |               |                        |  |            |          |
| RTS                              |    |                    |               |                        |  |            |          |
| 2                                |    |                    |               |                        |  |            |          |
| οļ                               |    |                    |               |                        |  | 0          | ls       |
| -                                |    |                    |               |                        |  |            |          |
|                                  |    |                    |               |                        |  |            |          |
|                                  |    |                    |               |                        |  |            |          |
|                                  |    |                    |               |                        |  |            |          |
|                                  |    |                    |               |                        |  |            |          |
|                                  |    |                    |               |                        |  | _          |          |
|                                  |    |                    |               |                        |  |            |          |
|                                  |    |                    |               |                        |  |            |          |
|                                  |    |                    |               |                        |  |            |          |
| $\rightarrow$                    |    |                    |               |                        |  |            |          |
|                                  |    |                    |               |                        |  |            |          |
|                                  |    |                    |               |                        |  |            | <b>,</b> |
|                                  |    |                    |               |                        |  | p:<br>p:   | 2        |
|                                  |    |                    |               |                        |  |            |          |
|                                  |    |                    |               |                        |  |            |          |
|                                  |    |                    |               |                        |  |            |          |
|                                  |    |                    |               |                        |  |            |          |
|                                  | T  |                    |               |                        |  | 3014110115 |          |