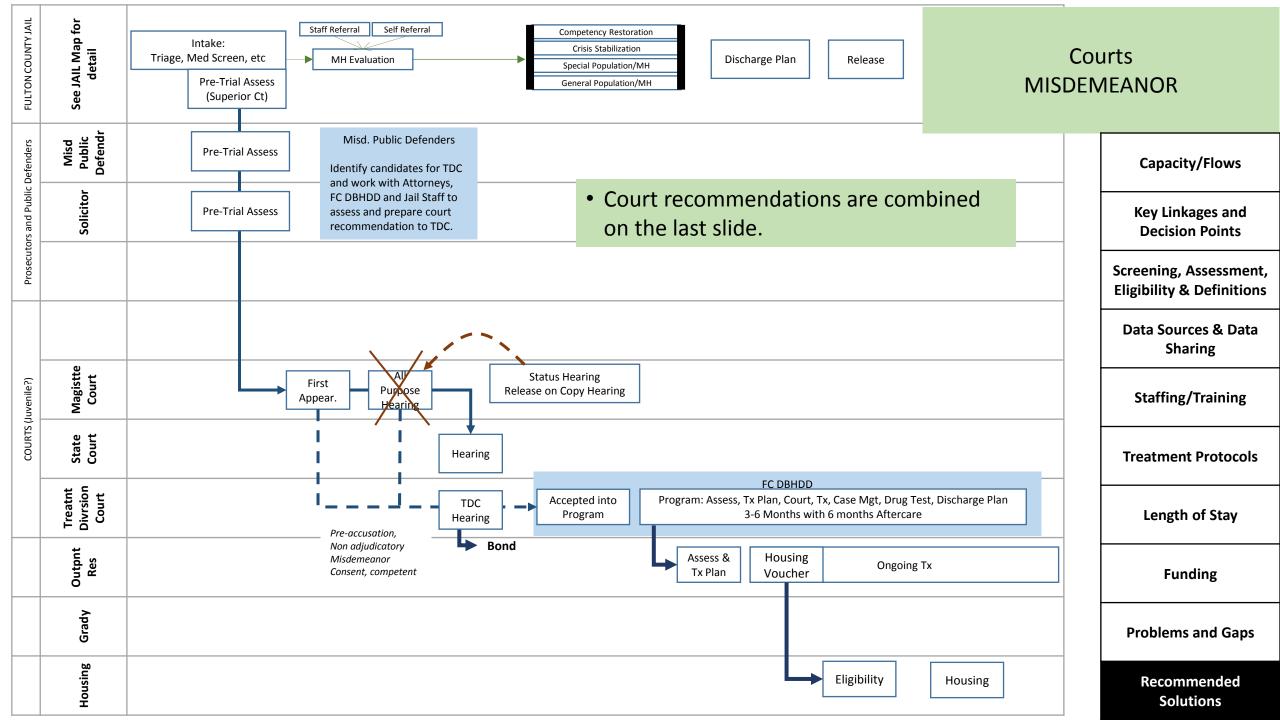

| FULTON COUNTY JAIL               | or | <br>Staff Referral | Self Referral | Compatency Posteration |  |            |          |
|----------------------------------|----|--------------------|---------------|------------------------|--|------------|----------|
| È ∣                              |    | Julian             |               |                        |  |            |          |
| Z                                |    |                    |               |                        |  |            |          |
| 8                                |    |                    |               |                        |  |            |          |
| z                                |    |                    |               |                        |  |            |          |
| Ĕ                                |    |                    |               |                        |  |            |          |
| 2                                |    |                    |               |                        |  |            |          |
|                                  |    |                    |               |                        |  |            |          |
|                                  |    |                    |               |                        |  | -          |          |
| ers                              |    |                    |               |                        |  |            |          |
| pua                              |    |                    |               |                        |  |            |          |
| efe                              |    |                    |               |                        |  |            |          |
|                                  |    |                    |               |                        |  | _          |          |
| ldu                              |    |                    |               |                        |  |            |          |
| д                                |    |                    |               |                        |  | d          |          |
| an                               |    |                    |               |                        |  |            |          |
| Prosecutors and Public Defenders |    |                    |               |                        |  |            |          |
| t c                              |    |                    |               |                        |  | -          |          |
| ose                              |    |                    |               |                        |  | le         | ent,     |
| ۲                                |    |                    |               |                        |  |            |          |
|                                  |    |                    |               |                        |  |            | ons      |
|                                  |    |                    |               |                        |  | -          |          |
|                                  |    |                    |               |                        |  |            | -        |
|                                  |    |                    |               |                        |  | at         | .d       |
|                                  |    |                    |               |                        |  |            |          |
| ľ                                |    |                    |               |                        |  | _          |          |
| <u>.</u>                         |    |                    |               |                        |  |            |          |
| ile                              |    |                    |               |                        |  |            |          |
| Ver                              |    |                    |               |                        |  | g          |          |
| COURTS (Juvenile?)               |    |                    |               |                        |  |            |          |
| RTS                              |    |                    |               |                        |  |            |          |
| 2                                |    |                    |               |                        |  |            |          |
| οļ                               |    |                    |               |                        |  | 0          | ls       |
| -                                |    |                    |               |                        |  |            |          |
|                                  |    |                    |               |                        |  |            |          |
|                                  |    |                    |               |                        |  |            |          |
|                                  |    |                    |               |                        |  |            |          |
|                                  |    |                    |               |                        |  |            |          |
|                                  |    |                    |               |                        |  | _          |          |
|                                  |    |                    |               |                        |  |            |          |
|                                  |    |                    |               |                        |  |            |          |
|                                  |    |                    |               |                        |  |            |          |
| $\rightarrow$                    |    |                    |               |                        |  |            |          |
|                                  |    |                    |               |                        |  |            |          |
|                                  |    |                    |               |                        |  |            | <b>,</b> |
|                                  |    |                    |               |                        |  | p:<br>p:   | 2        |
|                                  |    |                    |               |                        |  |            |          |
|                                  |    |                    |               |                        |  |            |          |
|                                  |    |                    |               |                        |  |            |          |
|                                  |    |                    |               |                        |  |            |          |
|                                  | T  |                    |               |                        |  | 3014110115 |          |