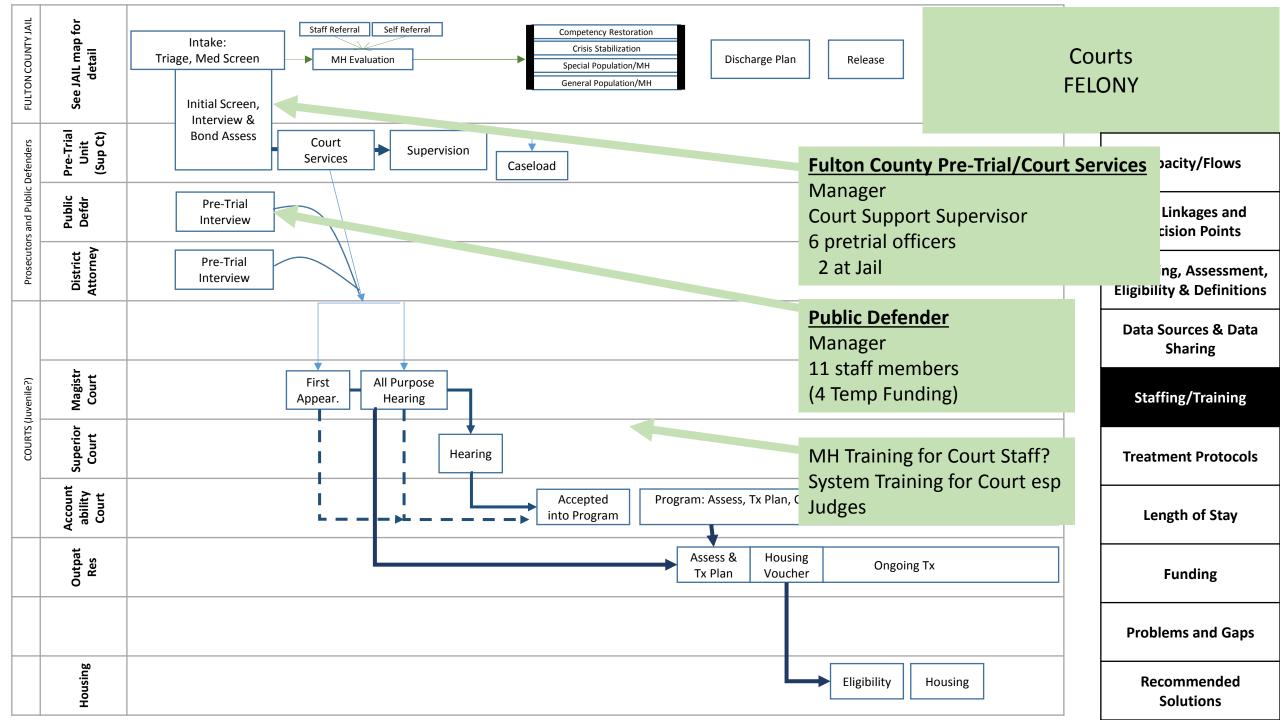

There are three sets of Swim Lanes for the courts

- 1. Felony Courts
- 2. Misdemeanor Courts
- 3. Municipal Courts

| FULTON COUNTY JAIL               | See JAIL map for<br>detail    | • | Intake:<br>Medical Screen in Jail is not adequate. Self-report does not always identify MH issues.<br>Judges request evaluations and diagnosis by Psych, but often does not happen.<br>If you have not been taking meds for last 30 days, no referral, no meds. |              | Courts<br>ELONY                                     |
|----------------------------------|-------------------------------|---|-----------------------------------------------------------------------------------------------------------------------------------------------------------------------------------------------------------------------------------------------------------------|--------------|-----------------------------------------------------|
| : Defenders                      | Pre-Trial<br>Unit<br>(Sup Ct) | • | Individuals sentenced to serve weekends don't get meds because it is too short of a time period.<br>Sheriff's Office and Medical Staff could coordinate better re: release, meds, handoffs to treatment, beds.                                                  |              | Capacity/Flows                                      |
| Prosecutors and Public Defenders | Public<br>Defdr               |   | Judges order sets release in motion with deadline. Judges could be sensitive to operational aspects: tx beds, meds (24-48 hour notice, release times, operational advice vs. attorney.                                                                          |              | Key Linkages and<br>Decision Points                 |
| Prosecut                         | District<br>Attorney          |   | The Pre-Trial Risk Assessment needs to be validated/EBP<br>Jail and Pre-Trial have their own assessments, processes, and purposes, and they don't coordinate or share                                                                                           |              | Screening, Assessment,<br>Eligibility & Definitions |
|                                  |                               |   | <ul><li>info. Do the PD and DA have their own processes too?</li><li>If PreTrial has MH answers or Code 24, they should tell the Jail</li></ul>                                                                                                                 |              | Data Sources & Data<br>Sharing                      |
| COURTS (Juvenile?)               | Magistr<br>Court              | • | <ul> <li>If the Jail has a MH evaluation, it should tell Pre-Trial</li> <li>A MH staff person on the Pretrial Staff could help better ID MH people, and coordinate with jail, DA/PD,</li> </ul>                                                                 |              | Staffing/Training                                   |
| COURTS                           | Superior<br>Court             | • | DBHDD, BHCourt, community, parents, etc.<br>Training for court staff (including Judges) could help MH cases                                                                                                                                                     |              | Treatment Protocols                                 |
|                                  | Account<br>ability<br>Court   |   | Are meds being given as MH individuals are waiting for First Appearance or All Purpose Hearings? Certainly                                                                                                                                                      | scharge Plan | Length of Stay                                      |
|                                  | Outpat<br>Res                 |   | not if they have not been identified as MH. How long before they decompensateif they were taking meds at all?                                                                                                                                                   |              | Funding                                             |
|                                  |                               | • | Length of time for intake process<br>Limited capacity for specialty courts                                                                                                                                                                                      |              | Problems and Gaps                                   |
|                                  | Housing                       | • | Competency – refusal to take meds, formulary differences                                                                                                                                                                                                        | ]            | Recommended<br>Solutions                            |