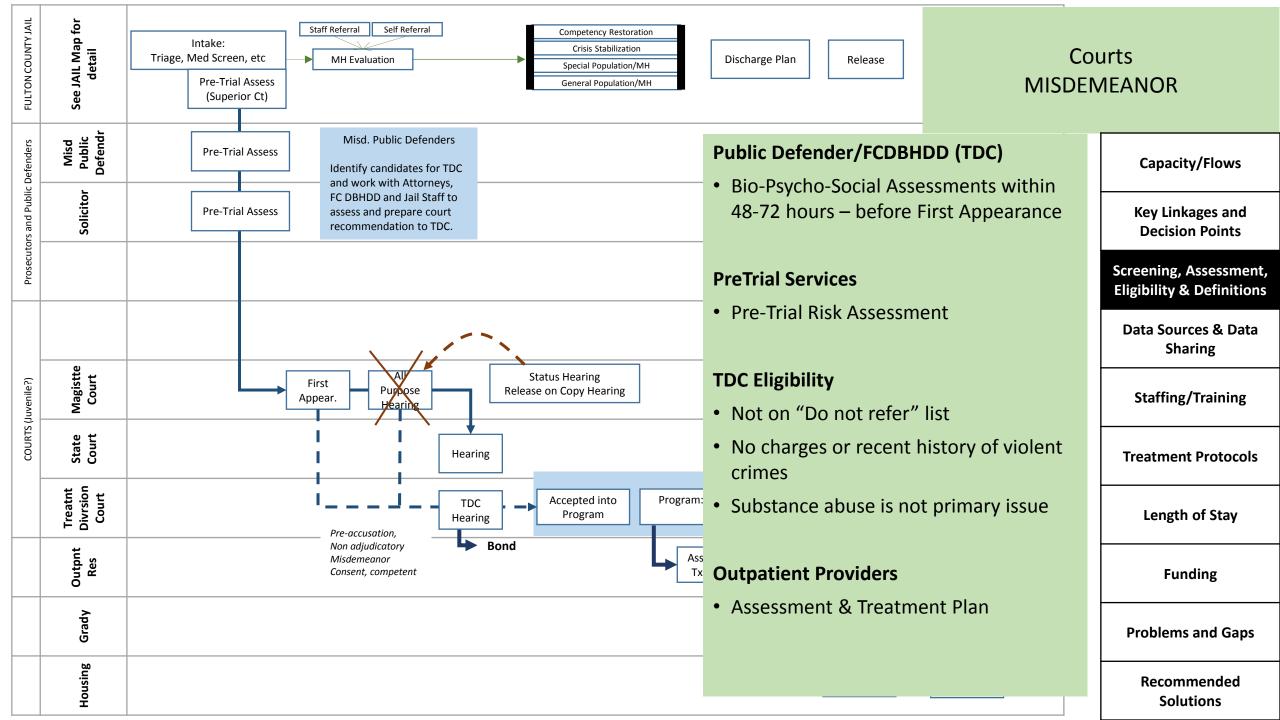

There are three sets of Swim Lanes for the courts

- 1. Felony Courts
- 2. Misdemeanor Courts
- 3. Municipal Courts

| FULTON COUNTY JAIL               | See JAIL map for<br>detail    | • | Intake:<br>Medical Screen in Jail is not adequate. Self-report does not always identify MH issues.<br>Judges request evaluations and diagnosis by Psych, but often does not happen.<br>If you have not been taking meds for last 30 days, no referral, no meds. |              | Courts<br>ELONY                                     |
|----------------------------------|-------------------------------|---|-----------------------------------------------------------------------------------------------------------------------------------------------------------------------------------------------------------------------------------------------------------------|--------------|-----------------------------------------------------|
| : Defenders                      | Pre-Trial<br>Unit<br>(Sup Ct) | • | Individuals sentenced to serve weekends don't get meds because it is too short of a time period.<br>Sheriff's Office and Medical Staff could coordinate better re: release, meds, handoffs to treatment, beds.                                                  |              | Capacity/Flows                                      |
| Prosecutors and Public Defenders | Public<br>Defdr               |   | Judges order sets release in motion with deadline. Judges could be sensitive to operational aspects: tx beds, meds (24-48 hour notice, release times, operational advice vs. attorney.                                                                          |              | Key Linkages and<br>Decision Points                 |
| Prosecut                         | District<br>Attorney          |   | The Pre-Trial Risk Assessment needs to be validated/EBP<br>Jail and Pre-Trial have their own assessments, processes, and purposes, and they don't coordinate or share                                                                                           |              | Screening, Assessment,<br>Eligibility & Definitions |
|                                  |                               |   | <ul><li>info. Do the PD and DA have their own processes too?</li><li>If PreTrial has MH answers or Code 24, they should tell the Jail</li></ul>                                                                                                                 |              | Data Sources & Data<br>Sharing                      |
| COURTS (Juvenile?)               | Magistr<br>Court              | • | <ul> <li>If the Jail has a MH evaluation, it should tell Pre-Trial</li> <li>A MH staff person on the Pretrial Staff could help better ID MH people, and coordinate with jail, DA/PD,</li> </ul>                                                                 |              | Staffing/Training                                   |
| COURTS                           | Superior<br>Court             | • | DBHDD, BHCourt, community, parents, etc.<br>Training for court staff (including Judges) could help MH cases                                                                                                                                                     |              | Treatment Protocols                                 |
|                                  | Account<br>ability<br>Court   |   | Are meds being given as MH individuals are waiting for First Appearance or All Purpose Hearings? Certainly                                                                                                                                                      | scharge Plan | Length of Stay                                      |
|                                  | Outpat<br>Res                 |   | not if they have not been identified as MH. How long before they decompensateif they were taking meds at all?                                                                                                                                                   |              | Funding                                             |
|                                  |                               | • | Length of time for intake process<br>Limited capacity for specialty courts                                                                                                                                                                                      |              | Problems and Gaps                                   |
|                                  | Housing                       | • | Competency – refusal to take meds, formulary differences                                                                                                                                                                                                        | ]            | Recommended<br>Solutions                            |