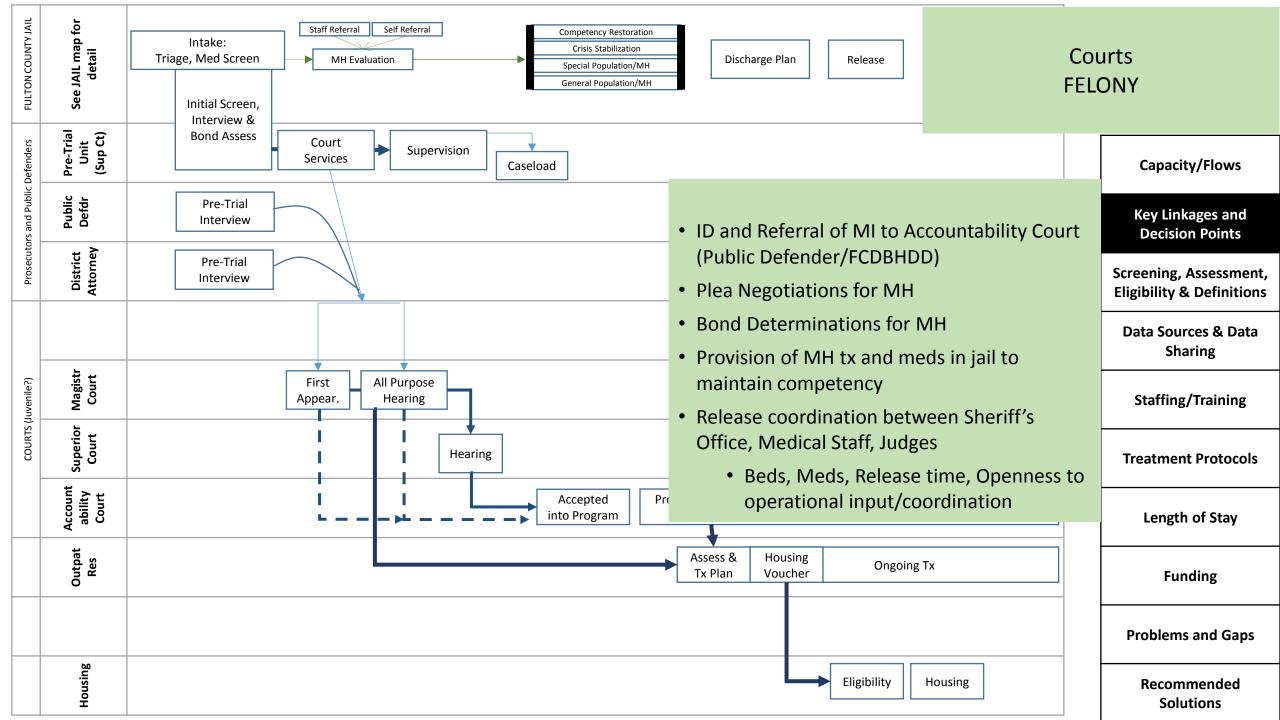

There are three sets of Swim Lanes for the courts

- 1. Felony Courts
- 2. Misdemeanor Courts
- 3. Municipal Courts

| FULTON COUNTY JAIL               | See JAIL map for<br>detail    | • | Intake:<br>Medical Screen in Jail is not adequate. Self-report does not always identify MH issues.<br>Judges request evaluations and diagnosis by Psych, but often does not happen.<br>If you have not been taking meds for last 30 days, no referral, no meds. |              | Courts<br>ELONY                                     |
|----------------------------------|-------------------------------|---|-----------------------------------------------------------------------------------------------------------------------------------------------------------------------------------------------------------------------------------------------------------------|--------------|-----------------------------------------------------|
| : Defenders                      | Pre-Trial<br>Unit<br>(Sup Ct) | • | Individuals sentenced to serve weekends don't get meds because it is too short of a time period.<br>Sheriff's Office and Medical Staff could coordinate better re: release, meds, handoffs to treatment, beds.                                                  |              | Capacity/Flows                                      |
| Prosecutors and Public Defenders | Public<br>Defdr               |   | Judges order sets release in motion with deadline. Judges could be sensitive to operational aspects: tx beds, meds (24-48 hour notice, release times, operational advice vs. attorney.                                                                          |              | Key Linkages and<br>Decision Points                 |
| Prosecut                         | District<br>Attorney          |   | The Pre-Trial Risk Assessment needs to be validated/EBP<br>Jail and Pre-Trial have their own assessments, processes, and purposes, and they don't coordinate or share                                                                                           |              | Screening, Assessment,<br>Eligibility & Definitions |
|                                  |                               |   | <ul><li>info. Do the PD and DA have their own processes too?</li><li>If PreTrial has MH answers or Code 24, they should tell the Jail</li></ul>                                                                                                                 |              | Data Sources & Data<br>Sharing                      |
| COURTS (Juvenile?)               | Magistr<br>Court              | • | <ul> <li>If the Jail has a MH evaluation, it should tell Pre-Trial</li> <li>A MH staff person on the Pretrial Staff could help better ID MH people, and coordinate with jail, DA/PD,</li> </ul>                                                                 |              | Staffing/Training                                   |
| COURTS                           | Superior<br>Court             | • | DBHDD, BHCourt, community, parents, etc.<br>Training for court staff (including Judges) could help MH cases                                                                                                                                                     |              | Treatment Protocols                                 |
|                                  | Account<br>ability<br>Court   |   | Are meds being given as MH individuals are waiting for First Appearance or All Purpose Hearings? Certainly                                                                                                                                                      | scharge Plan | Length of Stay                                      |
|                                  | Outpat<br>Res                 |   | not if they have not been identified as MH. How long before they decompensateif they were taking meds at all?                                                                                                                                                   |              | Funding                                             |
|                                  |                               | • | Length of time for intake process<br>Limited capacity for specialty courts                                                                                                                                                                                      |              | Problems and Gaps                                   |
|                                  | Housing                       | • | Competency – refusal to take meds, formulary differences                                                                                                                                                                                                        | ]            | Recommended<br>Solutions                            |